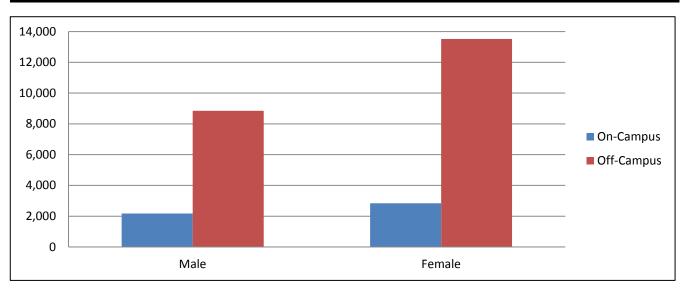

|
| UNC-Greensboro        | 18,627  | 19,976  | 21,306  | 18,771  | 18,627  | 0.0%             |
| UNC-Pembroke          | 5,937   | 6,303   | 6,661   | 6,944   | 6,251   | 5.3%             |
| UNC-Wilmington        | 12,180  | 12,643  | 12,924  | 13,071  | 13,145  | 7.9%             |
| Western Carolina      | 9,056   | 9,050   | 9,429   | 9,407   | 9,352   | 3.3%             |
| Winston-Salem State   | 5,870   | 6,442   | 6,427   | 6,333   | 6,163   | 5.0%             |
| UNC System Total      | 209,059 | 215,692 | 222,322 | 221,727 | 220,305 | 5.4%             |

Source: The University of North Carolina Fall 2011 Enrollment Report, as compiled by UNC-GA.

Note: Headcount enrollment includes distance education students.

# Student Housing Fall Occupancy by Location & Gender



|                      | Maximum  | Percent  | M   | ale | Fer | nale | To    | tal  |
|----------------------|----------|----------|-----|-----|-----|------|-------|------|
| On-Campus Housing    | Capacity | Occupied | #   | %   | #   | %    | #     | %    |
| Residence Halls:     |          |          |     |     |     |      |       |      |
| Aycock               | 470      | 95%      | 261 | 58% | 187 | 42%  | 448   | 9%   |
| Belk                 | 471      | 94%      | 215 | 48% | 229 | 52%  | 444   | 9%   |
| Clement              | 375      | 93%      | 162 | 47% | 186 | 53%  | 348   | 7%   |
| College Hill Suites  | 486      | 99%      | 207 | 43% | 274 | 57%  | 481   | 10%  |
| Cotton               | 255      | 95%      | 0   | 0%  | 242 | 100% | 242   | 5%   |
| Fleming