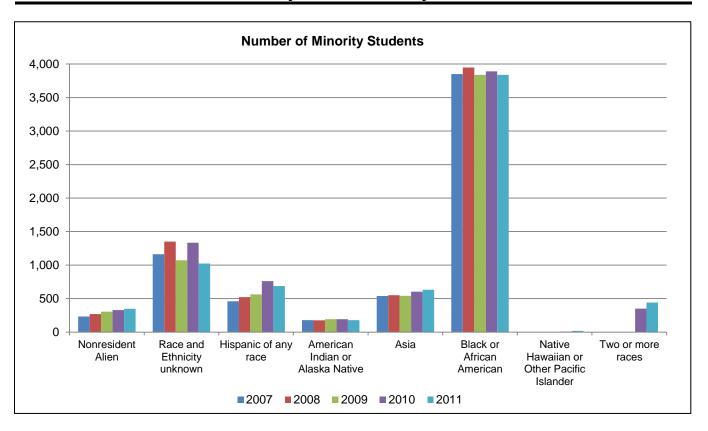

#### Fall Enrollment History by Race/Ethnicity

|                                             | 20     | 07    | 20     | 08    | 20     | 09    | 20     | 10    | 20     | )11   |
|---------------------------------------------|--------|-------|--------|-------|--------|-------|--------|-------|--------|-------|
| Race/Ethnicity*                             | N      | %     | N      | %     | N      | %     | N      | %     | N      | %     |
| Nonresident Alien                           | 233    | 0.9%  | 269    | 1.0%  | 305    | 1.1%  | 330    | 1.2%  | 347    | 1.3%  |
| Race and Ethnicity unknown                  | 1,162  | 4.5%  | 1,351  | 4.9%  | 1,071  | 3.9%  | 1,334  | 4.8%  | 1,024  | 3.7%  |
| Hispanic of any race                        | 461    | 1.8%  | 523    | 1.9%  | 564    | 2.0%  | 762    | 2.7%  | 688    | 2.5%  |
| American Indian or Alaska<br>Native**       | 179    | 0.7%  | 175    | 0.6%  | 194    | 0.7%  | 192    | 0.7%  | 179    | 0.7%  |
| Asian**                                     | 539    | 2.1%  | 550    | 2.0%  | 542    | 2.0%  | 604    | 2.2%  | 633    | 2.3%  |
| Black or African American**                 | 3,851  | 14.8% | 3,947  | 14.3% | 3,838  | 13.9% | 3,890  | 14.0% | 3,837  | 14.0% |
| Native Hawaiian or Other Pacific Islander** |        |       |        |       | 6      | 0.0%  | 8      | 0.0%  | 19     | 0.1%  |
| White**                                     | 19,565 | 75.3% | 20,862 | 75.4% | 20,943 | 75.7% | 20,313 | 73.1% | 20,219 | 73.8% |
| Two or more races**                         |        |       |        |       | 191    | 0.7%  | 350    | 1.3%  | 440    | 1.6%  |
| Total                                       | 25,990 | 100%  | 27,677 | 100%  | 27,654 | 100%  | 27,783 | 100%  | 27,386 | 100%  |