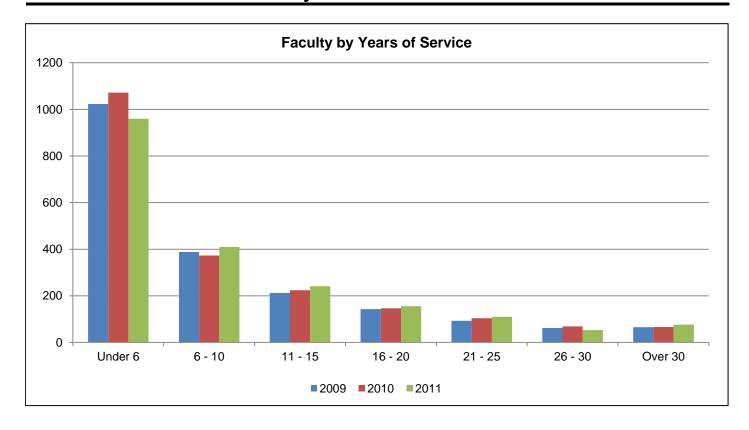

|
|---------------------|-----|-------------|-------|-------------|-------|-------------|
| Rank                | N   | Average Age | N     | Average Age | N     | Average Age |
| Professor           | 84  | 60          | 310   | 60          | 394   | 60          |
| Associate Professor | 244 | 52          | 346   | 51          | 590   | 51          |
| Assistant Professor | 341 | 43          | 269   | 42          | 610   | 42          |
| Instructor          | 270 | 46          | 138   | 46          | 408   | 46          |
| Other               | 0   |             | 2     | 46          | 2     | 46          |
| All Ranks           | 939 | 48          | 1,065 | 51          | 2,004 | 49          |

Source: Personnel Data File, Fall 2011.

## Full and Part-Time Faculty by Years of Service



| Years      | 2     | 2009       | 2     | 010        | 2     | 011        |
|------------|-------|------------|-------|------------|-------|------------|
| of Service | N     | % of Total | N     | % of Total | N     | % of Total |
|            |       |            |       |            |       |            |
| Under 6    | 1023  | 51.5%      | 1072  | 52.2%      | 960   | 47.9%      |
| 6 - 10     | 388   | 19.5%      | 373   | 18.2%      | 409   | 20.4%      |
| 11 - 15    | 212   | 10.7%      | 224   | 10.9%      | 241   | 12.0%      |
| 16 - 20    | 143   | 7.2%       | 146   | 7.1%       | 155   | 7.7%       |
| 21 - 25    | 93    | 4.7%       | 104   | 5.1%       | 110   | 5.5%       |
| 26 - 30    | 62    | 3.1%       | 69    | 3.4%       | 53    | 2.6%       |
| Over 30    | 65