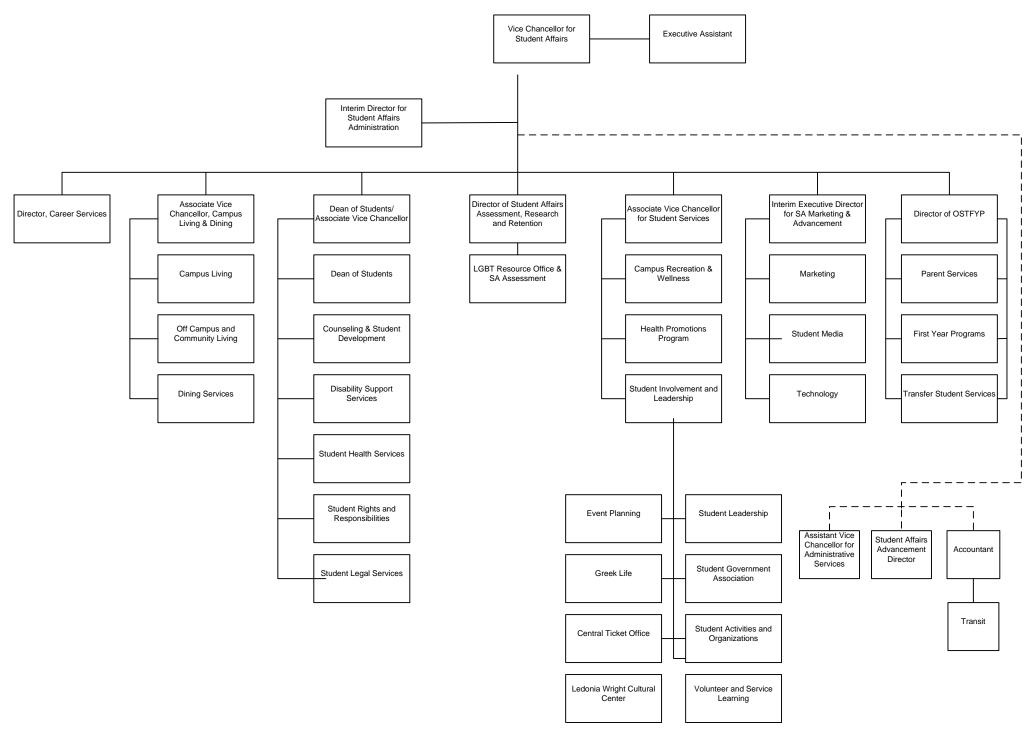

**Enrollment** 

Students

**Degrees** 

Faculty & Staff

# Fact Book

2011-2012

Office of Institutional Planning, Assessment, and Research

#### **Division of the Chancellor**



March 2011

#### **Division of Academic Affairs**



#### **Division of Health Sciences**



#### **Division of Research and Graduate Studies**



#### **Division of Student Affairs**





#### **Division of University Advancement**



#### **Fall Enrollment History**



#### **Fall Enrollment**

| Year | Enrolled |
|------|----------|------|----------|------|----------|------|----------|------|----------|
| 1909 | 174      | 1930 | 984      | 1951 | 2,123    | 1972 | 10,286   | 1993 | 18,186 * |
| 1910 | 227      | 1931 | 972      | 1952 | 2,280    | 1973 | 10,068   | 1994 | 18,076 * |
| 1911 | 235      | 1932 | 970      | 1953 | 2,454    | 1974 | 11,341   | 1995 | 17,923 * |
| 1912 | 252      | 1933 | 1,013    | 1954 | 2,878    | 1975 | 11,725   | 1996 | 17,583 * |
| 1913 | 251      | 1934 | 1,096    | 1955 | 3,315    | 1976 | 11,696   | 1997 | 18,271 * |
| 1914 | 295      | 1935 | 1,134    | 1956 | 3,693    | 1977 | 11,968   | 1998 | 18,263 * |
| 1915 | 295      | 193