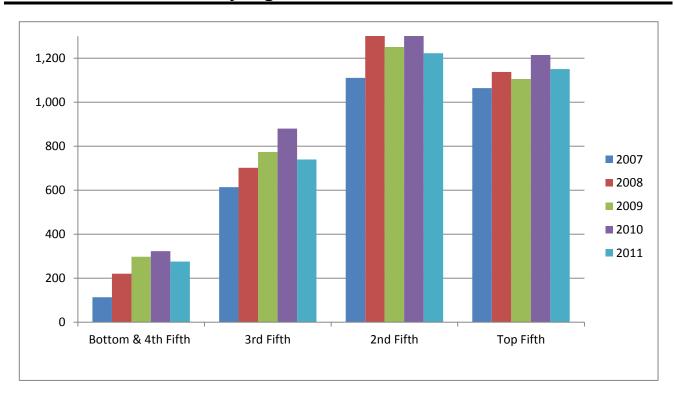

### First-Time Freshman Fall Enrollment History by High School Class Rank

|               | 20    | 07    | 20    | 800   | 20    | 09    | 20    | 10    | 20    | 11    |
|---------------|-------|-------|-------|-------|-------|-------|-------|-------|-------|-------|
|               |       | % of  |
| Class Rank    | N     | Total |
| Top Fifth     | 1,145 | 31.4% | 1,100 | 28.1% | 1,106 | 32.3% | 1,215 | 32.3% | 1,151 | 34.0% |
| Second Fifth  | 1,290 | 35.3% | 1,370 | 35.0% | 1,251 | 36.5% | 1,344 | 35.7% | 1,223 | 36.1% |
| Third Fifth   | 902   | 24.7% | 1000  | 25.5% | 774   | 22.6% | 880   | 23.4% | 740   | 21.8% |
| Fourth Fifth  | 294   | 8.1%  | 405   | 10.3% | 273   | 8.0%  | 294   | 7.8%  | 247   | 7.3%  |
| Bottom Fifth  | 21    | 0.6%  | 42    | 1.1%  | 25    | 0.7%  | 29    | 0.8%  | 29    | 0.9%  |
| Total         | 3,6   | 552   | 3,9   | 917   | 3,4   | 129   | 3,7   | 762   | 3,3   | 90    |
| No Class Rank | 401   |       | 570   | -     | 527   |       | 448   |       | 501   |       |

Source: Student Data Files, Fall 2007 through Fall 2010.