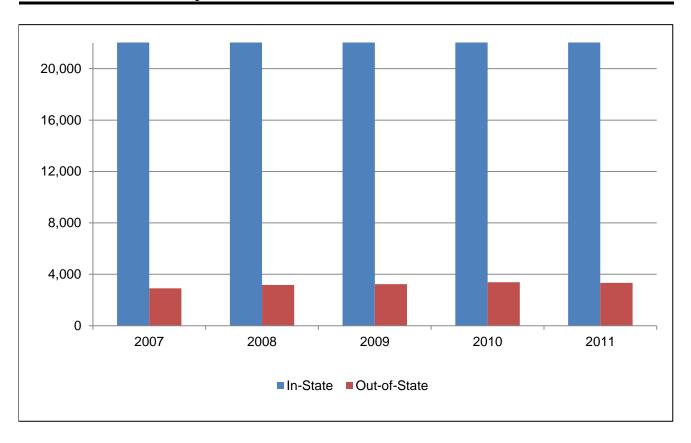

#### Fall Enrollment History by Residence and Class Level

|                    |            |              | Class Level   |            |            |
|--------------------|------------|--------------|---------------|------------|------------|
|                    | In-S       |              |               | -State     |            |
| Level/Year         | N          | % of Total   | N             | % of Total | Total      |
| Undergraduate      |            |              |               |            |            |
| 2001               | 13,198     | 85.4%        | 2,262         | 14.6%      | 15,460     |
| 2002               | 13,709     | 84.5%        | 2,516         | 15.5%      | 16,225     |
| 2003               | 14,402     | 85.0%        | 2,533         | 15.0%      | 16,935     |
| 2004               | 14,920     | 85.2%        | 2,590         | 14.8%      | 17,510     |
| 2005               | 15,279     | 86.2%        | 2,449         | 13.8%      | 17,728     |
| 2006               | 16,159     | 86.9%        | 2,428         | 13.1%      | 18,587     |
| 2007               | 17,348     | 87.8%        | 2,419         | 12.2%      | 19,767     |
| 2008               | 18,321     | 87.4%        | 2,653         | 12.6%      | 20,974     |
| 2009               | 18,786     | 87.5%        | 2,672         | 12.5%      | 21,458     |
| 2010               | 18,881     | 87.2%        | 2,782         | 12.8%      | 21,663     |
| 2011               | 18,827     | 87.2%        | 2,762         | 12.8%      | 21,589     |
| Graduate           | -,-        |              |               |            | ,          |
| 2001               | 3,271      | 89.3%        | 390           | 10.7%      | 3,661      |
| 2002               | 3,621      | 89.2%        | 438           | 10.8%      | 4,059      |
| 2003               | 4,022      | 89.0%        | 495           | 11.0%      | 4,517      |
| 2004               | 4,487      | 90.4%        | 477           | 9.6%       | 4,964      |
| 2005               | 4,686      | 91.0%        | 464           | 9.0%       | 5,150      |
| 2006               | 4,982      | 91.0%        | 492           | 9.0%       | 5,474      |
| 2007               | 5,435      | 91.6%        | 497           | 8.4%       | 5,932      |
| 2008               | 5,903      | 92.0%        | 514           | 8.0%       | 6,417      |
| 2009               | 5,336      | 90.6%        | 556           | 9.4%       | 5,892      |
| 2010               | 5,212      | 89.7%        | 600           | 10.3%      | 5,812      |
| 2011<br>2011       | 4,921      | <b>89.7%</b> | <b>568</b>    | 10.3%      | 5,489      |
| Medical            | 4,921      | 09.7 /0      | 500           | 10.5 /6    | 3,409      |
| 2001               | 291        | 100.0%       | 0             | 0.0%       | 291        |
| 2002               | 293        | 100.0%       | 0             | 0.0%       | 293        |
| 2002               | 304        | 100.0%       | 0             | 0.0%       | 304        |
| 2003               | 292        | 99.7%        | 1             | 0.3%       | 293        |
| 2004               | 286        | 100.0%       | 0             | 0.0%       | 286        |
| 2005               | 290<br>290 | 100.0%       | 0             | 0.0%       | 290<br>290 |
| 2007               |            | 100.0%       | 0             |            |            |
|                    | 291        | 100.0%       | 0             | 0.0%       | 291        |
| 2008               | 286        |              |               | 0.0%       | 286        |
| 2009               | 304        | 100.0%       | 0             | 0.0%       | 304        |
| 2010               | 306        | 99.4%        | 2<br><b>0</b> | 0.6%       | 308        |
| 2011               | 308        | 100.0%       | U             | 0.0%       | 308        |
| Totals, All Levels | 16.760     | 06.20/       | 2.652         | 40.70/     | 10 412     |
| 2001               | 16,760     | 86.3%        | 2,652         | 13.7%      | 19,412     |
| 2002               | 17,623     | 85.6%        | 2,954         | 14.4%      | 20,577     |
| 2003               | 18,728     | 86.1%        | 3,028         | 13.9%      | 21,756     |
| 2004               | 20,251     | 87.4%        | 2,913         | 12.6%      | 23,164     |
| 2005               | 20,251     | 87.4%        | 2,913         | 12.6%      | 23,164     |
| 2006               | 21,431     | 88.0%        | 2,920         | 12.0%      | 24,351     |
| 2007               | 23,074     | 88.8%        | 2,916         | 11.2%      | 25,990     |
| 2008               | 24,510     | 88.6%        | 3,167         | 11.4%      | 27,677     |
| 2009               | 24,426     | 88.3%        | 3,228         | 11.7%      | 27,654     |
| 2010               | 24,399     | 87.8%        | 3,384         | 12.2%      | 27,783     |
| 2011               | 24,056     | 87.8%        | 3,330         | 12.2%      | 27,386     |

Source: Student Data File, Fall 2001 through 2011.

Note: Enrollment includes on-campus and distance education students.