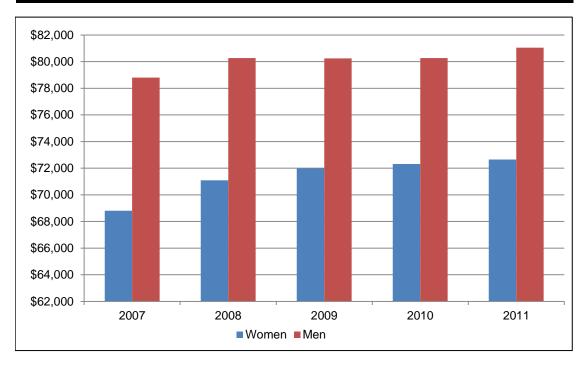

iting, Visiting Distinguished, Visiting Librarian, or Teaching.

Note: Tenured and tenure-track faculty who are on leave-without-pay to work on other projects or grants are included. Not on Tenure Track includes faculty who were tenured or on tenure track but are now retired but still teaching, or are in the phased retirement program. In 2009 the part-time, not on tenure track total includes 23 faculty (11.00 FTE) that are retired, or on phased retirement in the Faculty line.

Note: Faculty count includes BSOM and School of Dental Medicine but excludes ROTC faculty, and is based on home department assignment as recorded in the Personnel Data File.

#### **Average Salary History for Full-Time 9-10 Month**

#### AAUP Faculty (Brody School of Medicine and School of Dental Medicine Excluded)



| Rank                | 2007     | 2008     | 2009     | 2010     | 2011     |
|---------------------|----------|----------|----------|----------|----------|
| D                   |          |          |          |          |          |
| Professor           |          |          |          |          |          |
| Women               | \$88,943 | \$92,835 | \$92,613 | \$91,606 | \$92,046 |
| Men                 | \$94,719 | \$97,337 | \$97,043 | \$97,088 | \$96,935 |
| Average             | \$93,510 | \$96,680 | \$96,022 | \$95,772 | \$95,723 |
| Associate Professor |          |          |          |          |          |
| Women               | \$70,110 | \$73,286 | \$74,065 | \$73,836 | \$73,783 |
| Men                 | \$75,320 | \$77,494 | \$75,962 | \$75,970 | \$75,617 |
| Averag