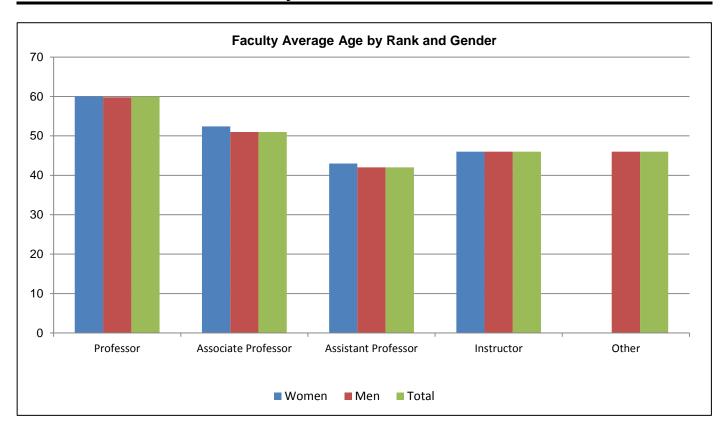

| 0.2%       | 0     | 0.0%       |
| 25-29        | 59    | 3.0%       | 59    | 2.9%       | 55    | 2.7%       |
| 30-39        | 434   | 21.9%      | 454   | 22.1%      | 415   | 20.7%      |
| 40-49        | 507   | 25.5%      | 521   | 25.4%      | 525   | 26.2%      |
| 50-59        | 581   | 29.3%      | 589   | 28.7%      | 567   | 28.3%      |
| 60-65        | 281   | 14.1%      | 286   | 13.9%      | 300   | 15.0%      |
| Over 65      | 121   | 6.1%       | 141   | 6.9%       | 142   | 7.1%       |
|              |       |            |       |            |       |            |
| Total        | 1,986 | 100.0%     | 2,054 | 100.0%     | 2,004 | 100.0%     |

Source: Personnel Data Files, Fall 2009 through 2011.

### Full and Part-Time Faculty Average Age by Rank and Gender



|                     |     | Women       |       | Men         |       | Total       |
|---------------------|-----|-------------|-------|-------------|-------|-------------|
| Rank                | N   | Average Age | N     | Average Age | N     | Average Age |
| Professor           | 84  | 60          | 310   | 60          | 394   | 60          |
| Associate Professor | 244 | 52          | 346   | 51          | 590   | 51          |
| Assistant Professor | 341 | 43          | 269   | 42          | 610   | 42          |
| Instructor          | 270 | 46          | 138   | 46          | 408   | 46          |
| Other               | 0   |             | 2     | 46          | 2     | 46          |
| All Ranks           | 939 | 48          | 1,065 | 51          | 2,004 | 49          |

Sourc