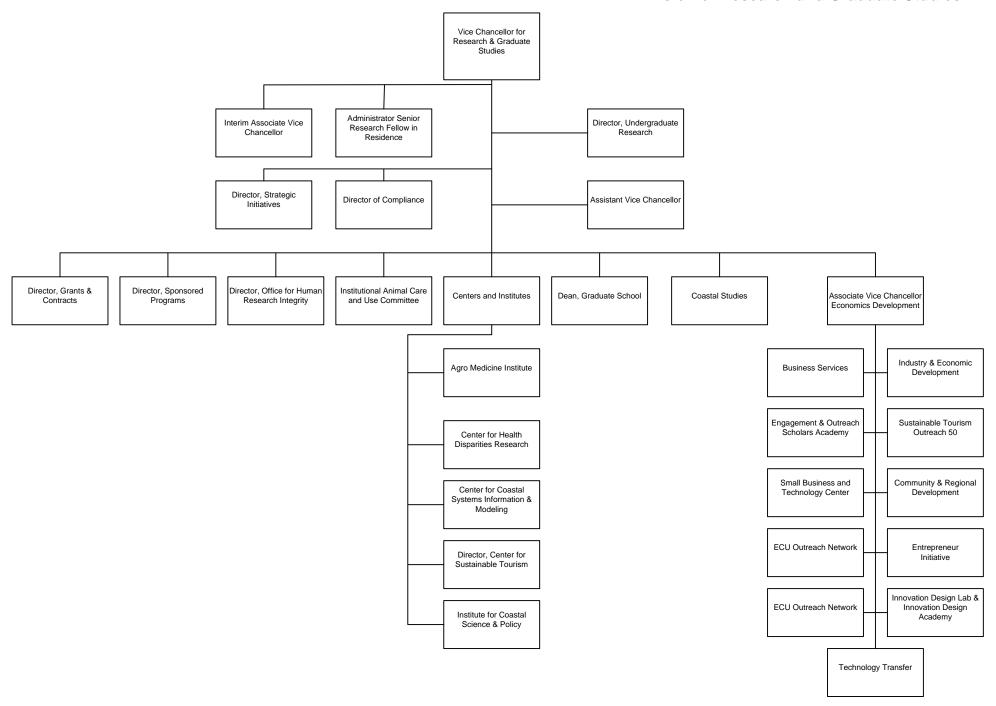

**Enrollment** 

Students

**Degrees** 

Faculty & Staff

# Fact Book

2011-2012

Office of Institutional Planning, Assessment, and Research

#### **Division of the Chancellor**



March 2011

#### **Division of Academic Affairs**



#### **Division of Health Sciences**



#### **Division of Research and Graduate Studies**



#### **Division of Student Affairs**





#### **Division of University Advancement**



#### **Fall Enrollment History**



#### **Fall Enrollment**

| Year | Enrolled |
|------|----------|------|----------|------|----------|------|----------|------|----------|
| 1909 | 174      | 1930 | 984      | 1951 | 2,123    | 1972 | 10,286   | 1993 | 18,186 * |
| 1910 | 227      | 1931 | 972      | 1952 | 2,280    | 1973 | 10,068   | 1994 | 18,076 * |
| 1911 | 235      | 1932 | 970      | 1953 | 2,454    | 1974 | 11,341   | 1995 | 17,923 * |
| 1912 | 252      | 1933 | 1,013    | 1954 | 2,878    | 1975 | 11,725   | 1996 | 17,583 * |
| 1913 | 251      | 1934 | 1,096    | 1955 | 3,315    | 1976 | 11,696   | 1997 | 18,271 * |
| 1914 | 295      | 1935 | 1,134    | 1956 | 3,693    | 1977 | 11,968   | 1