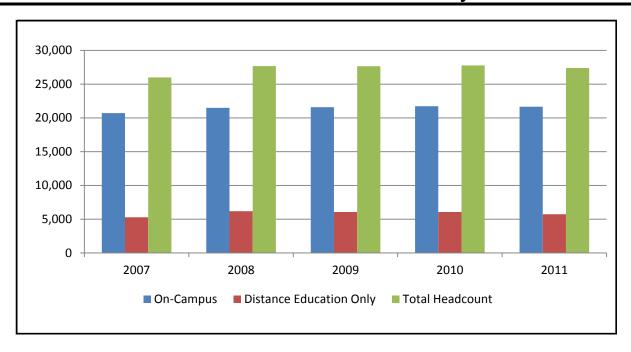

### On-Campus and Distance Education Fall Enrollment Headcount History

| Year | On-Campus<br>Headcount | % change<br>from<br>previous year | Distance<br>Education<br>Only<br>Headcount | % change<br>from<br>previous year | Total<br>Headcount | % change<br>from<br>previous year |
|------|------------------------|-----------------------------------|--------------------------------------------|-----------------------------------|--------------------|-----------------------------------|
| 2007 | 20,720                 | 2.2%                              | 5,270                                      | 20.7%                             | 25,990             | 5.1%                              |
| 2008 | 21,494                 | 3.7%                              | 6,183                                      | 17.3%                             | 27,677             | 6.5%                              |
| 2009 | 21,584                 | 0.4%                              | 6,070                                      | -1.8%                             | 27,654             | -0.1%                             |
| 2010 | 21,722                 | 0.6%                              | 6,061                                      | -0.1%                             | 27,783             | 0.5%                              |
| 2011 | 21,657                 | -0.3%                             | 5,729                                      | -5.5%                             | 27,386             | -1.4%                             |

Source: Student Data Files, Fall 2007 through Fall 2011.

Note: Students taking both on-campus and distance education courses are counted as On-Campus.