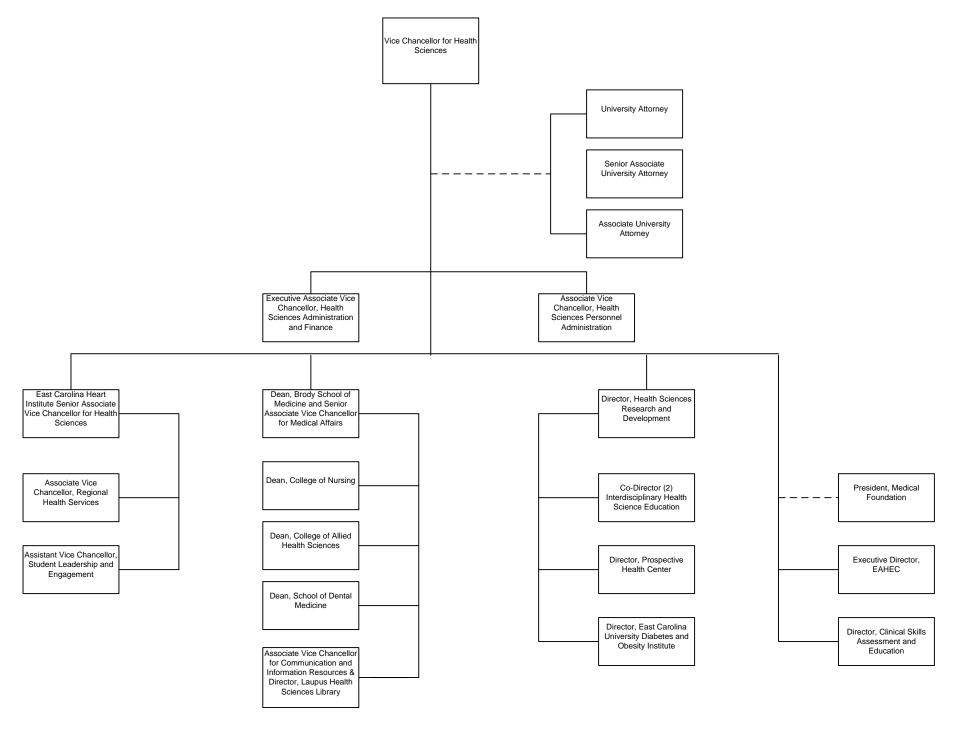

**Enrollment** 

Students

**Degrees** 

Faculty & Staff

# Fact Book

2011-2012

Office of Institutional Planning, Assessment, and Research

#### **Division of the Chancellor**



March 2011

#### **Division of Academic Affairs**



#### **Division of Health Sciences**



#### **Division of Research and Graduate Studies**



#### **Division of Student Affairs**





#### **Division of University Advancement**



#### **Fall Enrollment History**



#### **Fall Enrollment**

| Year | Enrolled |
|------|----------|------|----------|------|----------|------|----------|------|----------|
| 1909 | 174      | 1930 | 984      | 1951 | 2,123    | 1972 | 10,286   | 1993 | 18,186 * |
| 1910 | 227      | 1931 | 972      | 1952 | 2,280    | 1973 | 10,068   | 1994 | 18,076 * |
| 1911 | 235      | 1932 | 970      | 1953 | 2,454    | 1974 | 11,341   | 1995 | 17,923 * |
| 1912 | 252      | 1933 | 1,013    | 1954 | 2,878    | 1975 | 11,725   | 1996 | 17,583 * |
| 1913 | 251      | 1934 | 1,096    | 1955 | 3,315    | 1976 | 11,696   | 1997 | 18,271 * |
| 1914 | 295      | 1