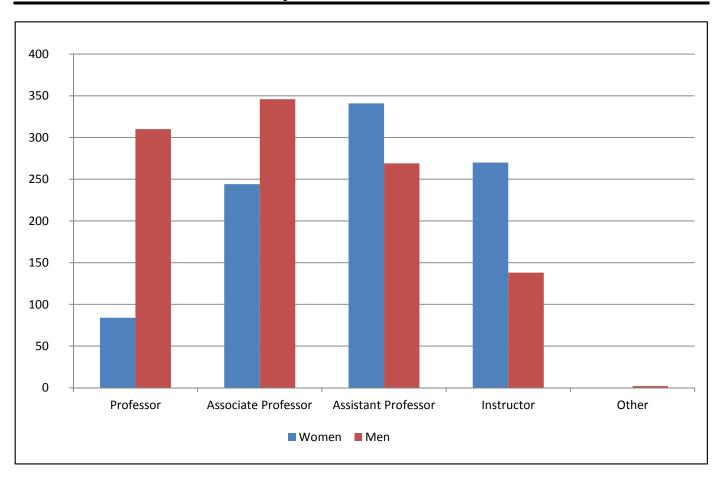

omen.
- > 12% of the faculty were ethnic minorities.
- > 50% of the faculty were under the age of 50; the average age of faculty members of all ranks was 49.
- > 32% of the faculty had more than 10 years of service with the university, while approximately one-half (48%) have fewer than 6 years of service. The average length of service was 9 years.
- > 84% of non-administrative faculty (including temporary faculty but excluding SOM) were employed on a full-time basis, and 63% were tenured or on tenure track.
- > The average salary for all ranks of faculty (excluding SOM) was \$76,924.
- > 36% of ECU's total workforce was faculty.
- > 22% of the total workforce was ethnic minorities.
- **ECU** employed 3,424 (61%) women and 2,183 (39%) men.

## Full and Part-Time Faculty by Rank and Gender



|                     | W   | omen      |       | Men       | T     | otal       |
|---------------------|-----|-----------|-------|-----------|-------|------------|
| Rank                | N   | % of Rank | N     | % of Rank | N     | % of Total |
|                     |     |           |       |           |       |            |
| Professor           | 84  | 21.3%     | 310   | 78.7%     | 394   | 19.7%      |
| Associate Professor | 244 | 41.4%     | 346   | 58.6%     | 590   | 29.4%      |
| Assistant Professor | 341 | 55.9%     | 269   | 44.1%     | 610   | 30.4%      |
| Instructor          | 270 | 66.2%     | 138   | 33.8%     | 408   | 20.4%      |
| Other               | 0   | 0.0%      | 2     | 100.0%    | 2     | 0.1%       |
| Total               | 939 | 46.9%     | 1,065 | 5