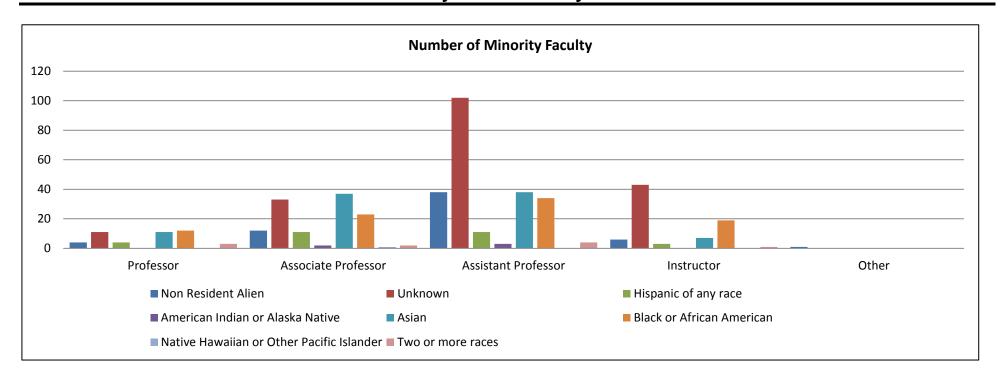

-|-------|-----------|-------|------------|
| Rank                | N   | % of Rank | N     | % of Rank | N     | % of Total |
|                     |     |           |       |           |       |            |
| Professor           | 84  | 21.3%     | 310   | 78.7%     | 394   | 19.7%      |
| Associate Professor | 244 | 41.4%     | 346   | 58.6%     | 590   | 29.4%      |
| Assistant Professor | 341 | 55.9%     | 269   | 44.1%     | 610   | 30.4%      |
| Instructor          | 270 | 66.2%     | 138   | 33.8%     | 408   | 20.4%      |
| Other               | 0   | 0.0%      | 2     | 100.0%    | 2     | 0.1%       |
| Total               | 939 | 46.9%     | 1,065 | 53.1%     | 2,004 | 100.0%     |

Source: Personnel Data File, Fall 2011.

### Full and Part-Time Faculty by Race/Ethnicity



|                      | Re | Non<br>sident<br>Alien | Unk | nown  | O  | spanic<br>f any<br>ace | Inc<br>A | erican<br>lian or<br>laska<br>ative | Α  | sian | Af | ack or<br>frican<br>erican | Ha<br>or | ative<br>waiian<br>Other<br>acific | WI    | nite  | n  | wo or<br>nore<br>aces | To    | otal   |
|----------------------|----|------------------------|-----|-------|----|------------------------|----------|-------------------------------------|----|------|----|----------------------------|----------|------------------------------------|-------|-------|----|-----------------------|-------|--------|
|                      |    | % of                   |     | % of  |    | % of                   |          | % of                                |    | % of |    | % of