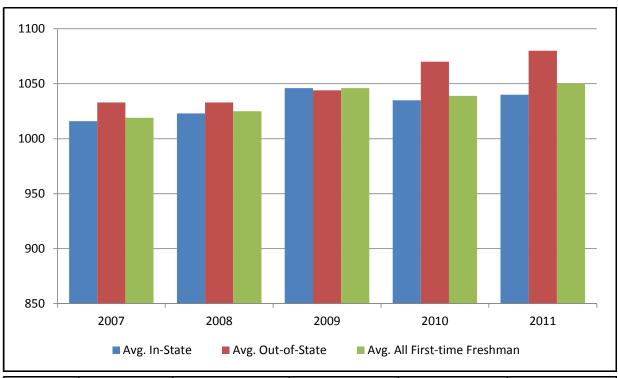

#### First -Time Freshman Fall Enrollment History Average SAT Scores by Residence

|      |          | Average<br>In-State            | Average<br>Out-of-State | Average<br>All 1st-time Fr. | UNC System Average |
|------|----------|--------------------------------|-------------------------|-----------------------------|--------------------|
| Year | Test     | SAT Score                      | SAT Score               | SAT Score                   | Score              |
| 2007 | Verbal   | 498                            | 510                     | 500                         | 530                |
|      | Math     | 518                            | 524                     | 519                         | 546                |
|      | Combined | 1016                           | 1033                    | 1019                        | 1076               |
|      | Writing  | 485                            | 505                     | 488                         | 518                |
|      | Verbal   | 501                            | 508                     | 502                         | 532                |
| 2008 | Math     | 523                            | 524                     | 523                         | 551                |
|      | Combined | 1023                           | 1033                    | 1025                        | 1083               |
|      | Writing  | 487                            | 505                     | 490                         | 522                |
|      | Verbal   | 511                            | 513                     | 511                         | 533                |
| 2009 | Math     | 535                            | 531                     | 535                         | 551                |
|      | Combined | 1046                           | 1044                    | 1046                        | 1084               |
|      | Writing  | 497                            | 518                     | 501                         | 518                |
|      | Verbal   | 507                            | 525                     | 509                         | 534                |
| 2010 | Math     | 528                            | 545                     | 530                         | 551                |
|      | Combined | 1035                           | 1070                    | 1039                        | 1085               |
|      | Writing  | 488                            | 517                     | 492                         | 518                |
|      | Verbal   | 510                            | 530                     | 510                         | 530                |
| 2011 | Math     | 530                            | 550                     | 540                         | 550                |
|      | Combined | 1040                           | 1080                    | 1050                        | 1080               |
|      | Writing  | 490                            | 530                     | 500                         | 520                |
|      |          | ". <i>(</i> 5    0007.11   1.5 |                         | 0 11110 04                  |                    |

Source: ECU Data, Student Data Files (Fall 2007 through Fall 2011); UNC Average Scores, UNC-GA.

Note: Combined score may differ from the sum of Math and Verbal scores due to rounding.

Note: Writing scores first reported in 2007 - 2008 Fact Book; Writing scores not included in Combined.