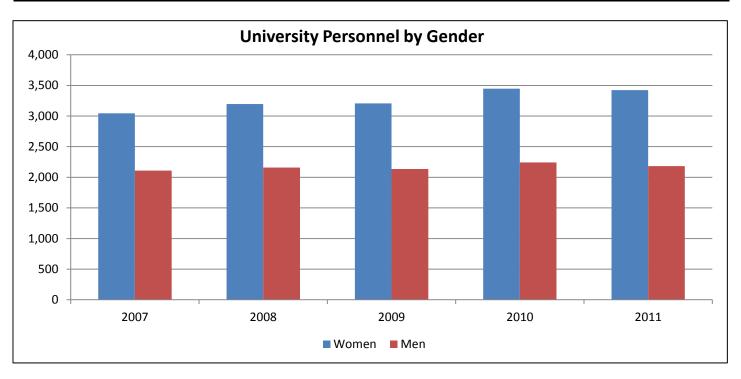

| \$150,837 |                   | \$148,087 |

Source: Personnel Data File, Fall 2011.

Note: Permanent Faculty includes faculty on leave with pay, but does not include ROTC faculty, temporary positions, faculty on leave without pay, or faculty serving as administrators.

Note: All salaries are converted to full-time, 9 month equivalent salaries using the 9/11 conversion convention.

Note: All Ranks Combined does not include lecturers or other faculty.

Note: Race/ethnicity reported using the new race/ethnic categories as required by IPEDS.

Note: Averages shown are weighted.

Note: Some categories are left blank because there are too few observations to yield a meaningful result.

### Full and Part-Time University Personnel History by Occupational Category and Gender



|      |        | Exec./<br>Admin. | Faculty      | Drofpl       | Tech. | Sec./<br>Clerical | Skilled     | Service/<br>Maint. | т     | otal    |
|------|--------|------------------|--------------|--------------|-------|-------------------|-------------|--------------------|-------|---------|
| Year | Gender | N                | Faculty<br>N | Profnl.<br>N | N     | N                 | Crafts<br>N | N N                | N     | FTE     |
| 2007 | Women  | 90               | 720          | 773          | 161   | 1,105             | 3           | 193                | 3,045 | 2,977.7 |
| 2007 | Men    | 111              | 991          | 465          | 76    | 82                | 177         | 206                | 2,108 | 2,078.8 |
|      | Total  | 201              | 1,711        | 1,238