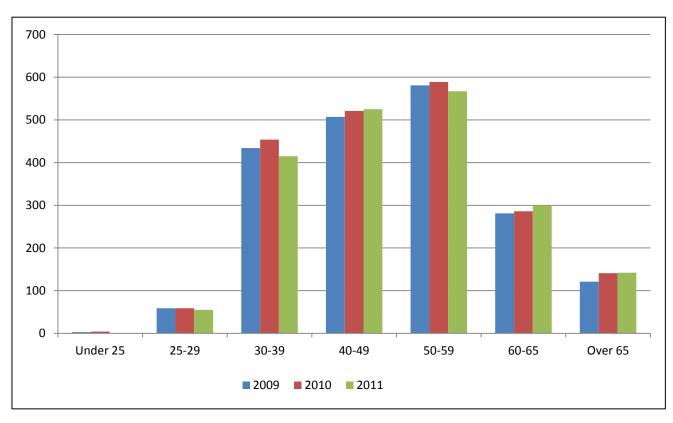

| 0        | 0.0%                               | 1     | 50.0% | 0  | 0.0%                  | 2     | 1.3    |
| Total and % of Total | 61 | 3.0%                   | 189 | 9.4%  | 29 | 1.4%                   | 5        | 0.2%                                | 93 | 4.6% | 88 | 4.4%                       | 1        | 0.0%                               | 1,528 | 76.2% | 10 | 0.5%                  | 2,004 | 1837.2 |

Source: Personnel Data File, Fall 2011.

Note: Faculty headcount includes BSOM, School of Dental Medicine, and temporary positions; but does not include ROTC faculty, faculty on leave without pay, or faculty serving as administrators.

Note: Race/ethnicity reported using the new race/ethnicity categories as required by IPEDS.

## Full and Part-Time Faculty by Age Interval



|              |       | 2009       |       | 2010       |       | 2011       |
|--------------|-------|------------|-------|------------|-------|------------|
| Age Interval | N     | % of Total | N     | % of Total | N     | % of Total |
|              |       |            |       |            |       |            |
| Under 25     | 3     | 0.2%       | 4     | 0.2%       | 0     | 0.0%       |
| 25-29        | 59    | 3.0%       | 59    | 2.9%       | 55    | 2.7%       |
| 30-39        | 434   | 21.9%      | 454   | 22.1%      | 415   | 20.7%      |
| 40-49        | 507   | 25.5%      | 521   | 25.4%      | 525   | 26.2%      |
| 50-59        | 581   | 29.3%      | 589   | 28.7%      | 567   | 28.3%      |
| 60-65        | 281   | 14.1%      | 286   | 13.9%      | 300   | 15.0%