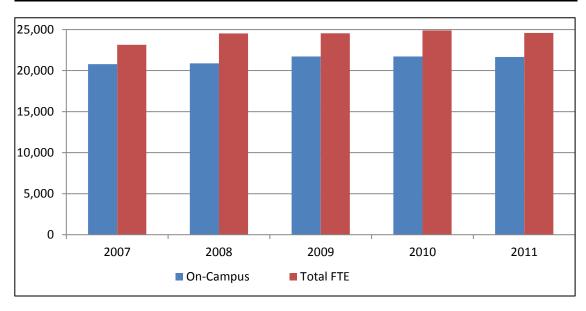

#### On-Campus & Total Full-Time Equivalent History

| Year | On-Campus | % change from previous year | Total FTE | % change from previous year |
|------|-----------|-----------------------------|-----------|-----------------------------|
| 2007 | 19,960.50 | 2.4%                        | 23,137.50 | 4.2%                        |
| 2008 | 20,783.00 | 4.6%                        | 24,529.25 | 6.0%                        |
| 2009 | 20,872.50 | 0.4%                        | 24,543.50 | 0.1%                        |
| 2010 | 21,722.00 | 4.1%                        | 24,890.50 | 1.4%                        |
| 2011 | 21,657.00 | -0.3%                       | 24,592.00 | -1.2%                       |

Source: Student Data Files, Fall 2007 through Fall 2011.

Note: FTE calculations are based on the following formula: Undergraduate students enrolled in 0-5 credit hours=0.25 FTE, 6-8=0.50 FTE, 9-11=0.75 FTE, 12 or more=1.00 FTE; Graduate students enrolled in 0-2 credit hours=0.25 FTE, 3-5=0.50 FTE, 6-8=0.75 FTE, 9 or more=1.00 FTE.

Note: UNC-GA policy assumes that one student represents a maximum of 1.00 FTE; an undergraduate student taking more than taking more than 12 credit hours or a graduate student taking more than 9 credit hours is considered to be 1.00 FTE.