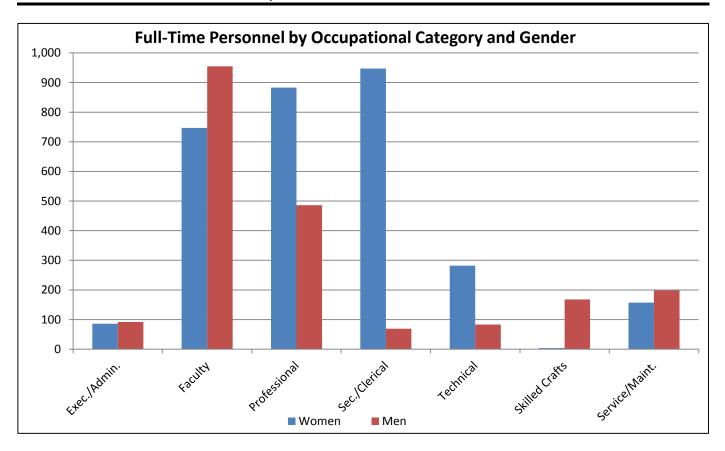

| 15.0                             | 144 | 140.9 | 927 | 915.0                    | 3        | 3.0                                 | 3,966 | 3,786.6 | 27 | 26.8                  | 5,607 | 5,385.7 |

Source: Personnel Data File, Fall 2011.

Note: Faculty headcount includes temparory positions, but does not include faculty on leave without pay or serving as administrators or ROTC faculty; other employee categories include all employees except those on leave without pay.

Note: Race/Ethnicity reported using the new race/ethnic categories as required by IPEDS.

Note: UNC-GA FTE policy assumes that one employee will not exceed 1.00 FTE (full-time equivalent); FTE totals may be inexact due to rounding.

#### University Personnel by Occupational Category, Gender, and Full or Part-Time Status



|                | Wo        | men  |       | N         | len   |       |       |         |
|----------------|-----------|------|-------|-----------|-------|-------|-------|---------|
| Occupational   | Full-time | Part | -time | Full-time | Part- | -time | To    | otal    |
| Category       | N         | N    | FTE   | N         | N     | FTE   | N     | FTE     |
| Exec./Admin.   | 86        | 4    | 3.1   | 92        | 5     | 3.2   | 187   | 184.3   |
| Faculty        | 747       | 192  | 86.7  | 955       | 110   | 48.4  | 2,004 | 1,837.1 |
| Professional   | 883       | 48   | 31.0  | 486       | 10    | 5.0   | 1,427 | 1,405.0 |
| Technical      | 282       | 15   | 9.7   | 83        | 3     | 1.8   | 383   | 376.4   |
| Sec./Clerical  | 947       | 55   | 35.6  | 69        | 2