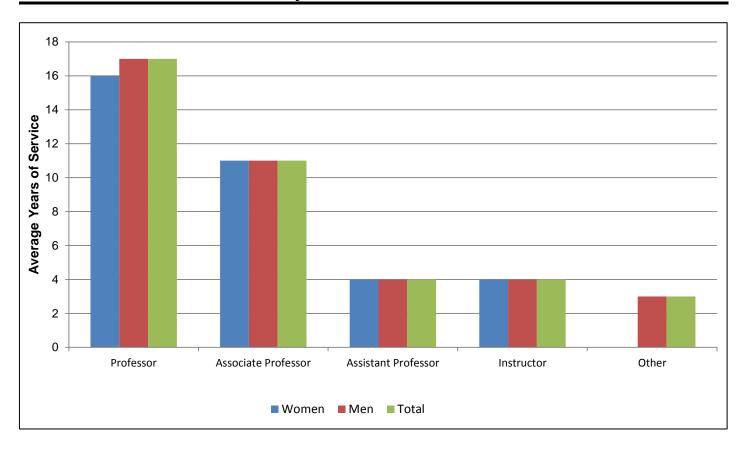

| 1072  | 52.2%      | 960   | 47.9%      |
| 6 - 10     | 388   | 19.5%      | 373   | 18.2%      | 409   | 20.4%      |
| 11 - 15    | 212   | 10.7%      | 224   | 10.9%      | 241   | 12.0%      |
| 16 - 20    | 143   | 7.2%       | 146   | 7.1%       | 155   | 7.7%       |
| 21 - 25    | 93    | 4.7%       | 104   | 5.1%       | 110   | 5.5%       |
| 26 - 30    | 62    | 3.1%       | 69    | 3.4%       | 53    | 2.6%       |
| Over 30    | 65    | 3.3%       | 66    | 3.2%       | 76    | 3.8%       |
|            |       |            |       |            |       |            |
| Total      | 1,986 | 100.0%     | 2,054 | 100.0%     | 2,004 | 100.0%     |

Source: Personnel Data Files, Fall 2009 through 2011.

## Full and Part-Time Faculty Average Years of Service by Rank and Gender



|                     | W   | omen    |       | Men     | Т     | otal    |
|---------------------|-----|---------|-------|---------|-------|---------|
|                     |     | Average |       | Average |       | Average |
| Rank                | N   | Years   | N     | Years   | N     | Years   |
|                     |     |         |       |         |       |         |
| Professor           | 84  | 16      | 310   | 17      | 394   | 17      |
| Associate Professor | 244 | 11      | 346   | 11      | 590   | 11      |
| Assistant Professor | 341 | 4       | 269   | 4       | 610   | 4       |
| Instructor          | 270 | 4       | 138   | 4       | 408   | 4       |
| Other               | 0   |         | 2     | 3       | 2     | 3       |
|                     |     |