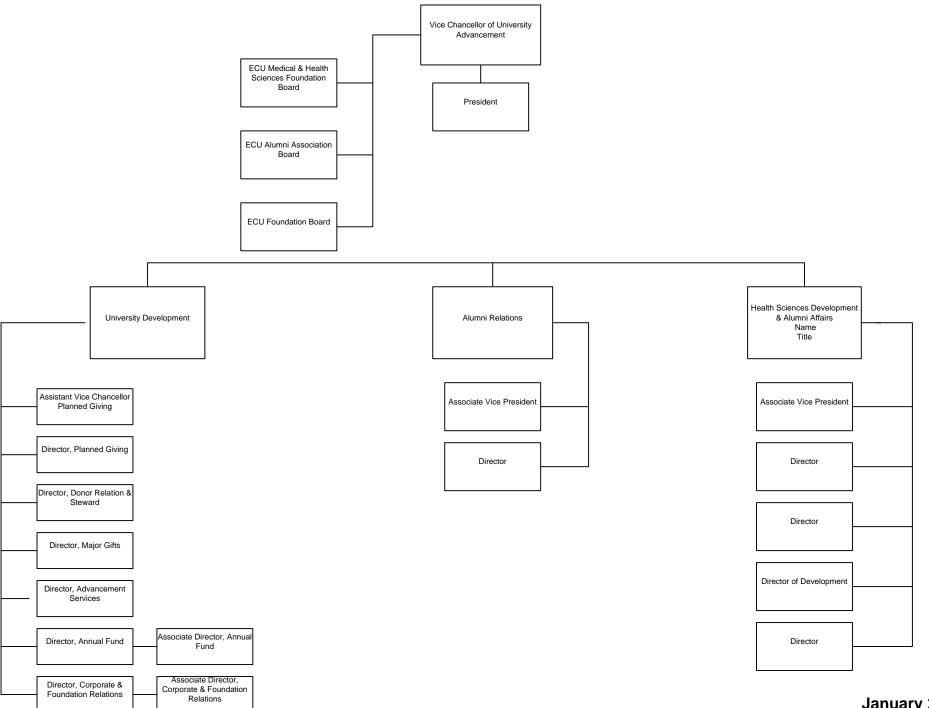

**Enrollment** 

Students

**Degrees** 

Faculty & Staff

# Fact Book

2011-2012

Office of Institutional Planning, Assessment, and Research

#### **Division of the Chancellor**



March 2011

#### **Division of Academic Affairs**



#### **Division of Health Sciences**



#### **Division of Research and Graduate Studies**



#### **Division of Student Affairs**





#### **Division of University Advancement**



#### **Fall Enrollment History**



#### **Fall Enrollment**

| Year | Enrolled |
|------|----------|------|----------|------|----------|------|----------|------|----------|
| 1909 | 174      | 1930 | 984      | 1951 | 2,123    | 1972 | 10,286   | 1993 | 18,186 * |
| 1910 | 227      | 1931 | 972      | 1952 | 2,280    | 1973 | 10,068   | 1994 | 18,076 * |
| 1911 | 235      | 1932 | 970      | 1953 | 2,454    | 1974 | 11,341   | 1995 | 17,923 * |
| 1912 | 252      | 1933 | 1,013    | 1954 | 2,878    | 1975 | 11,725   | 1996 | 17,583 * |
| 1913 | 251      | 1934 | 1,096    | 1955 | 3,315    | 1976 | 11,696   | 1997 | 18,271 * |
| 1914 | 295      | 1935 | 1,134    | 1956 | 3,693    | 1977 | 11,968   | 1998 | 18,263 * |
| 1915 | 295      | 1936 | 1,142    | 1957 | 3,947    | 1978 | 12,476