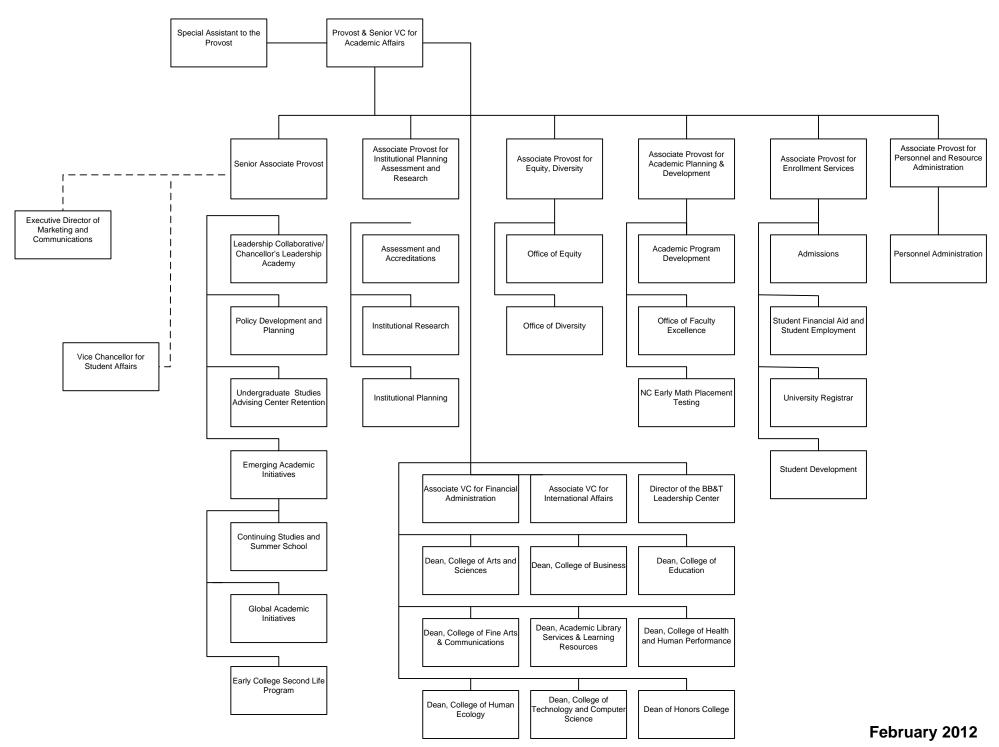

**Enrollment** 

Students

**Degrees** 

Faculty & Staff

# Fact Book

2011-2012

Office of Institutional Planning, Assessment, and Research

#### **Division of the Chancellor**



March 2011

#### **Division of Academic Affairs**



#### **Division of Health Sciences**



#### **Division of Research and Graduate Studies**



#### **Division of Student Affairs**





#### **Division of University Advancement**



#### **Fall Enrollment History**



#### **Fall Enrollment**

| Year | Enrolled |
|------|----------|------|----------|------|----------|------|----------|------|----------|
| 1909 | 174      | 1930 | 984      | 1951 | 2,123    | 1972 | 10,286   | 1993 | 18,186 * |
| 1910 | 227      | 1931 | 972      | 1952 | 2,280    | 1973 | 10,068   | 1994 | 18,076 * |
| 1911 | 235      | 1932 | 970      | 1953 | 2,454    | 1974 | 11,341   | 1995 | 17,923 * |
| 1912 | 252      | 1933 | 1,013    | 1954 | 2,878    | 1975 | 11,725   | 1996 | 17,583 * |
| 1913 | 251      | 1934 | 1,096    | 1955 | 3,315    | 1976 | 11,696   |