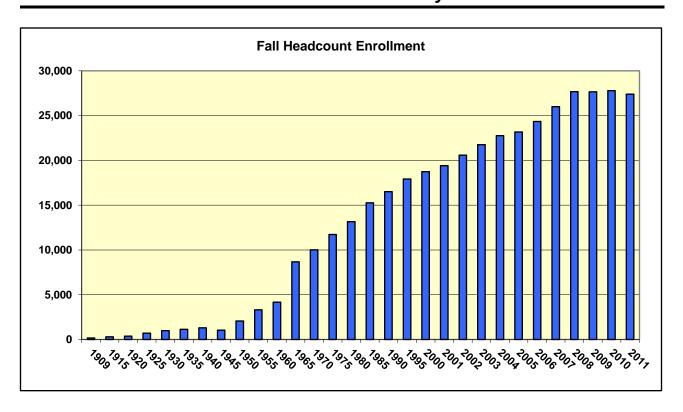

#### **Fall Enrollment History**

#### **Fall Enrollment**

| Year | Enrolled |
|------|----------|------|----------|------|----------|------|----------|------|----------|
| 1909 | 174      | 1930 | 984      | 1951 | 2,123    | 1972 | 10,286   | 1993 | 18,186 * |
| 1910 | 227      | 1931 | 972      | 1952 | 2,280    | 1973 | 10,068   | 1994 | 18,076 * |
| 1911 | 235      | 1932 | 970      | 1953 | 2,454    | 1974 | 11,341   | 1995 | 17,923 * |
| 1912 | 252      | 1933 | 1,013    | 1954 | 2,878    | 1975 | 11,725   | 1996 | 17,583 * |
| 1913 | 251      | 1934 | 1,096    | 1955 | 3,315    | 1976 | 11,696   | 1997 | 18,271 * |
| 1914 | 295      | 1935 | 1,134    | 1956 | 3,693    | 1977 | 11,968   | 1998 | 18,263 * |
| 1915 | 295      | 1936 | 1,142    | 1957 | 3,947    | 1978 | 12,476   | 1999 | 18,811 * |
| 1916 | 307      | 1937 | 1,204    | 1958 | 4,179    | 1979 | 12,874   | 2000 | 18,750 * |
| 1917 | 325      | 1938 | 1,269    | 1959 | 4,583    | 1980 | 13,165   | 2001 | 19,412 * |
| 1918 | 278      | 1939 | 1,289    | 1960 | 4,178    | 1981 | 13,264   | 2002 | 20,577 * |
| 1919 | 285      | 1940 | 1,296    | 1961 | 5,883    | 1982 | 13,311   | 2003 | 21,756 * |
| 1920 | 381      | 1941 | 1,339    | 1962 | 6,306    | 1983 | 14,438 * | 2004 | 22,767 * |
| 1921 | 317      | 1942 | 1,064    | 1963 | 6,570    | 1984 | 15,140 * | 2005 | 23,164 * |
| 1922 | 395      | 1943 | 980      | 1964 | 7,318    | 1985 | 15,267 * | 2006 | 24,351 * |
| 1923 | 516      | 1944 | 953      | 1965 | 8,667    | 1986 | 15,284 * | 2007 | 25,990 * |
| 1924 | 593      | 1945 | 1,049    | 1966 | 8,834    | 1987 | 15,901 * | 2008 | 27,677 * |
| 1925 | 709      | 1946 | 1,382    | 1967 | 9,360    | 1988 | 16,501 * | 2009 | 27,654 * |
| 1926 | 736      | 1947 | 1,549    | 1968 | 9,272    | 1989 | 16,954 * | 2010 | 27,783 * |
| 1927 | 767      | 1948 | 1,511    | 1969 | 9,258    | 1990 | 17,564 * | 2011 | 27,386   |
| 1928 | 976      | 1949 | 1,858    | 1970 | 10,007   | 1991 | 17,926 * |      |          |
| 1929 | 952      | 1950 | 2,075    | 1971 | 10,106   | 1992 | 19,264 * |      |          |

Source: East Carolina College Bulletin (History subsection), UNC-GA enrollment report, and Institutional Planning, Assessment, and Research data files.

Note: Beginning in 1983, headcount enrollment includes both on-campus and distance education. Before 1983, data include oncampus enrollment only.

Note: Enrollment numbers for years 1983 through 1997 were revised in the 2002-2003 Fact Book.