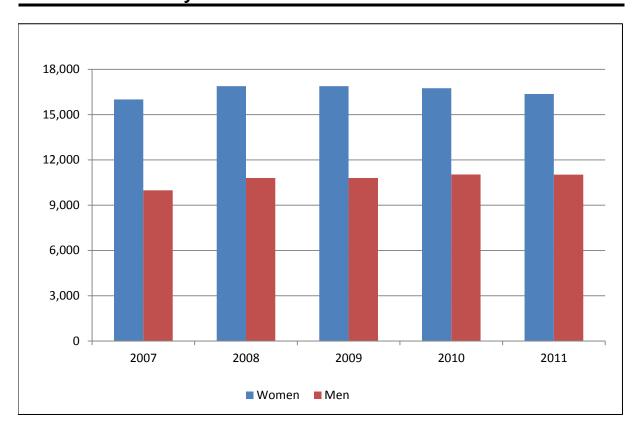

# Fall Enrollment History by Gender and Attendance Status

|      | Part-Time |       | Full-T | ime   | Tot    | tal    | Grand  |
|------|-----------|-------|--------|-------|--------|--------|--------|
| Year | Women     | Men   | Women  | Men   | Women  | Men    | Total  |
|      |           |       |        |       |        |        |        |
| 2007 | 4,313     | 2,026 | 11,690 | 7,961 | 16,003 | 9,987  | 25,990 |
| 2008 | 4,694     | 2,284 | 12,188 | 8,511 | 16,882 | 10,795 | 27,677 |
| 2009 | 4,514     | 2,198 | 12,310 | 8,632 | 16,882 | 10,795 | 27,677 |
| 2010 | 4,291     | 2,130 | 12,455 | 8,907 | 16,746 | 11,037 | 27,783 |
| 2011 | 4,127     | 2,166 | 12,236 | 8,857 | 16,363 | 11,023 | 27,386 |
|      |           |       |        |       |        |        | ·      |

Source: Student Data Files, Fall 2007 through Fall 2011.