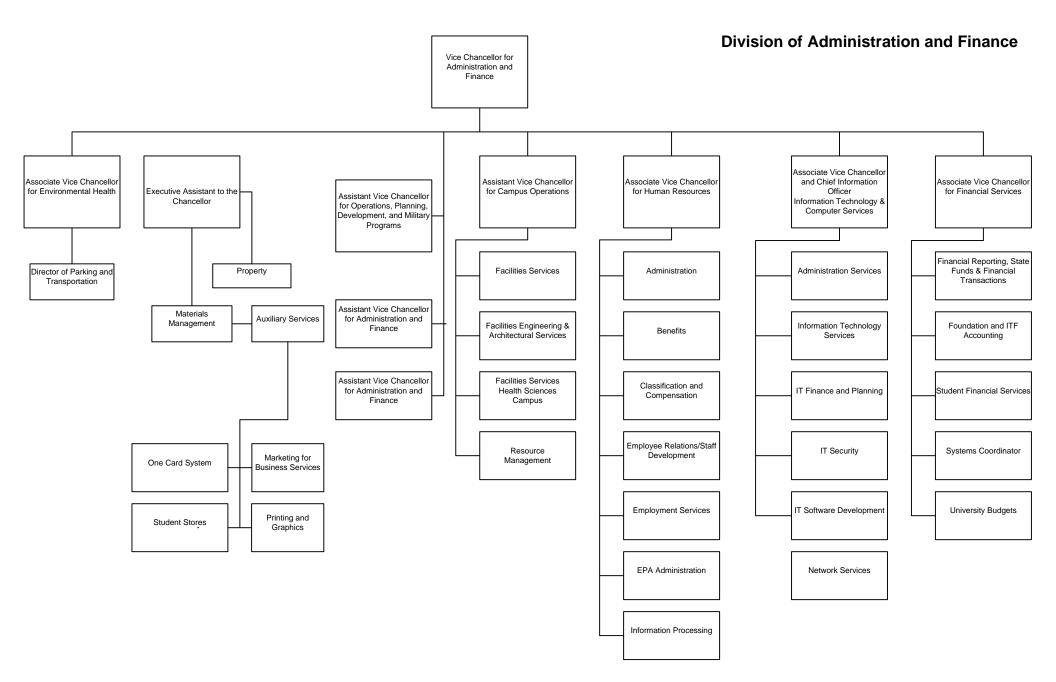

**Enrollment** 

Students

**Degrees** 

Faculty & Staff

# Fact Book

2011-2012

Office of Institutional Planning, Assessment, and Research

#### **Division of the Chancellor**



March 2011

#### **Division of Academic Affairs**



#### **Division of Health Sciences**



#### **Division of Research and Graduate Studies**



#### **Division of Student Affairs**





#### **Division of University Advancement**



#### **Fall Enrollment History**



#### **Fall Enrollment**

| Year | Enrolled |
|------|----------|------|----------|------|----------|------|----------|------|----------|
| 1909 | 174      | 1930 | 984      | 1951 | 2,123    | 1972 | 10,286   | 1993 | 18,186 * |
| 1910 | 227      | 1931 | 972      | 1952 | 2,280    | 1973 | 10,068   | 1994 | 18,076 * |
| 1911 | 235      | 1932 | 970      | 1953 | 2,454    | 1974 | 11,341   | 1995 | 17,923 * |
| 1912 | 252      | 1933 | 1,013    | 1954 | 2,878    | 1975 | 11,725   | 1996 | 17,583 * |
| 1913 | 251      | 1934 | 1,096    | 1955 | 3,315    | 1976 | 11,696   | 1997 | 18,271 * |
| 1914 | 295      | 1935 | 1,134    | 1956 | 3,693    | 1977 | 11,968   | 1998 | 18,263 * |
| 1915 | 295      | 1936