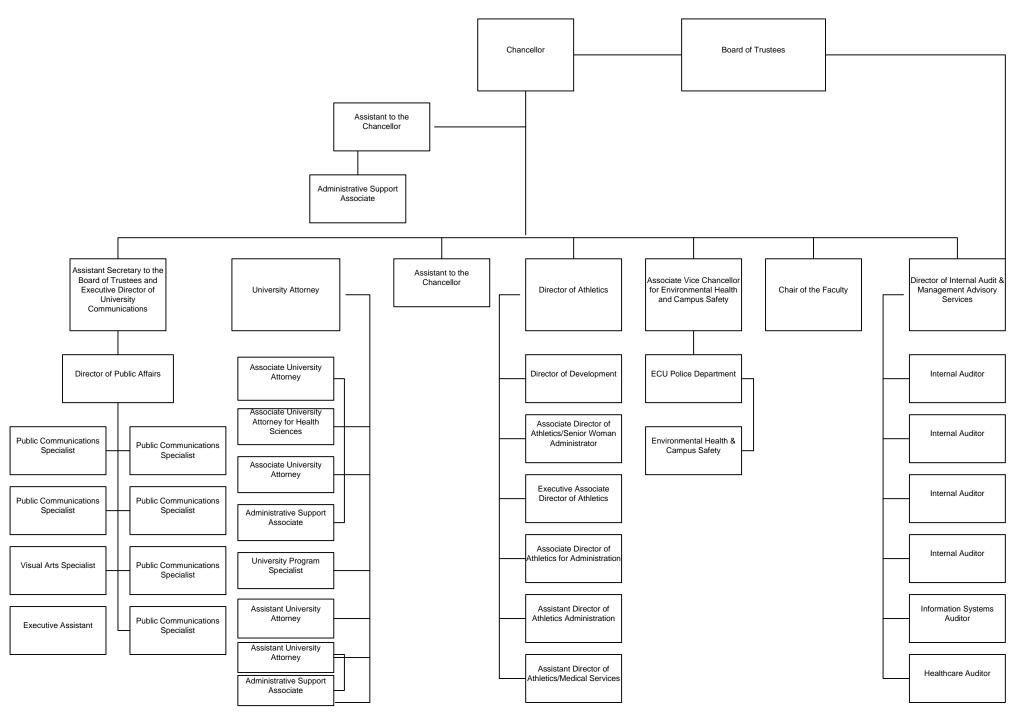

**Enrollment** 

Students

**Degrees** 

Faculty & Staff

# Fact Book

2011-2012

Office of Institutional Planning, Assessment, and Research

#### **Division of the Chancellor**



March 2011

#### **Division of Academic Affairs**



#### **Division of Health Sciences**



#### **Division of Research and Graduate Studies**



#### **Division of Student Affairs**





#### **Division of University Advancement**



#### **Fall Enrollment History**



#### **Fall Enrollment**

| Year | Enrolled |
|------|----------|------|----------|------|----------|------|----------|------|----------|
| 1909 | 174      | 1930 | 984      | 1951 | 2,123    | 1972 | 10,286   | 1993 | 18,186 * |
| 1910 | 227      | 1931 | 972      | 1952 | 2,280    | 1973 | 10,068   | 1994 | 18,076 * |
| 1911 | 235      | 1932 | 970      | 1953 | 2,454    | 1974 | 11,341   | 1995 | 17,923 * |
| 1912 | 252      | 1933 | 1,013    | 1954 | 2,878    | 1975 | 11,725   | 1996 | 17,583 * |
| 1913 | 251      |