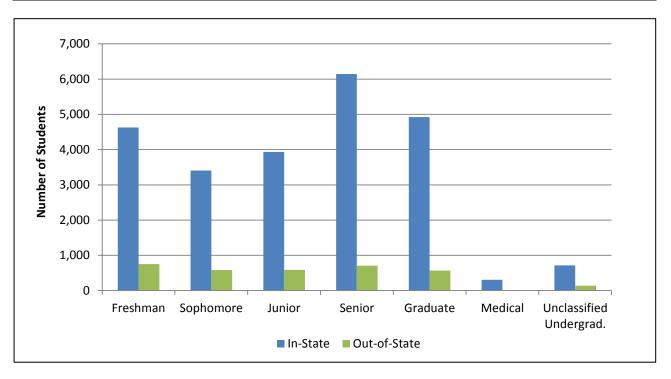

### Fall Enrollment by Residence and Class Level

|                | Ir     | ı-State    | Out   | -of-State  |        | Total      |
|----------------|--------|------------|-------|------------|--------|------------|
| Classification | N      | % Of Total | N     | % Of Total | N      | % Of Total |
| Undergraduate  |        |            |       |            |        |            |
| Freshman       | 4,627  | 86.0%      | 751   | 14.0%      | 5,378  | 19.6%      |
| Sophomore      | 3,407  | 85.4%      | 581   | 14.6%      | 3,988  | 14.6%      |
| Junior         | 3,933  | 87.0%      | 589   | 13.0%      | 4,522  | 16.5%      |
| Senior         | 6,145  | 89.7%      | 705   | 10.3%      | 6,850  | 25.0%      |
| Unclassified   | 715    | 84.0%      | 136   | 16.0%      | 851    | 3.1%       |
| Total          | 18,827 | 87.2%      | 2,762 | 12.8%      | 21,589 | 78.8%      |
| Graduate       | 4,921  | 89.7%      | 568   | 10.3%      | 5,489  | 20.0%      |
| Medical        | 308    | 100.0%     | 0     | 0.0%       | 308    | 1.1%       |
| Grand Total    | 24,056 | 87.8%      | 3,330 | 12.2%      | 27,386 | 100%       |