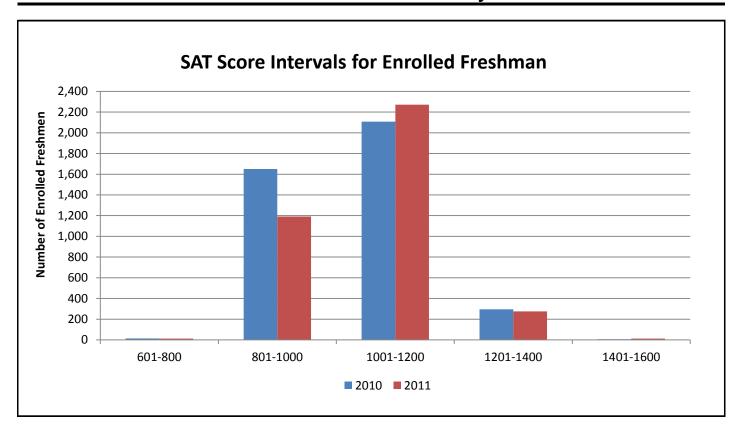

#### Freshman Applicants Accepted and Enrolled in the Fall 2010 and 2011 Semesters by SAT Interval

|              |                                       | 2010                               |                                  |                                       | 2011                               |                                  |
|--------------|---------------------------------------|------------------------------------|----------------------------------|---------------------------------------|------------------------------------|----------------------------------|
| SAT Interval | Freshmen<br>Accepted,<br>Not Enrolled | First Time<br>Freshmen<br>Enrolled | % Enrolled<br>by<br>SAT Interval | Freshmen<br>Accepted,<br>Not Enrolled | First Time<br>Freshmen<br>Enrolled | % Enrolled<br>by<br>SAT Interval |
| 601-800      | 5                                     | 14                                 | 0.3%                             | 5                                     | 12                                 | 0.3%                             |
| 801-1000     | 1,418                                 | 1,650                              | 39.2%                            | 880                                   | 1,191                              | 30.6%                            |
| 1001-1200    | 3,644                                 | 2,108                              | 50.1%                            | 3,380                                 | 2,272                              | 58.4%                            |
| 1201-1400    | 844                                   | 295                                | 7.0%                             | 818                                   | 275                                | 7.1%                             |
| 1401-1600    | 40                                    | 7                                  | 0.2%                             | 31                                    | 13                                 | 0.3%                             |
| Unavailable  | 328                                   | 136                                | 3.2%                             | 278                                   | 128                                | 3.3%                             |
| Total        | 6,279                                 | 4,210                              | 100.0%                           | 5,392                                 | 3,891                              | 100.0%                           |

Source: Student Data File, Fall 2010 and 2011.