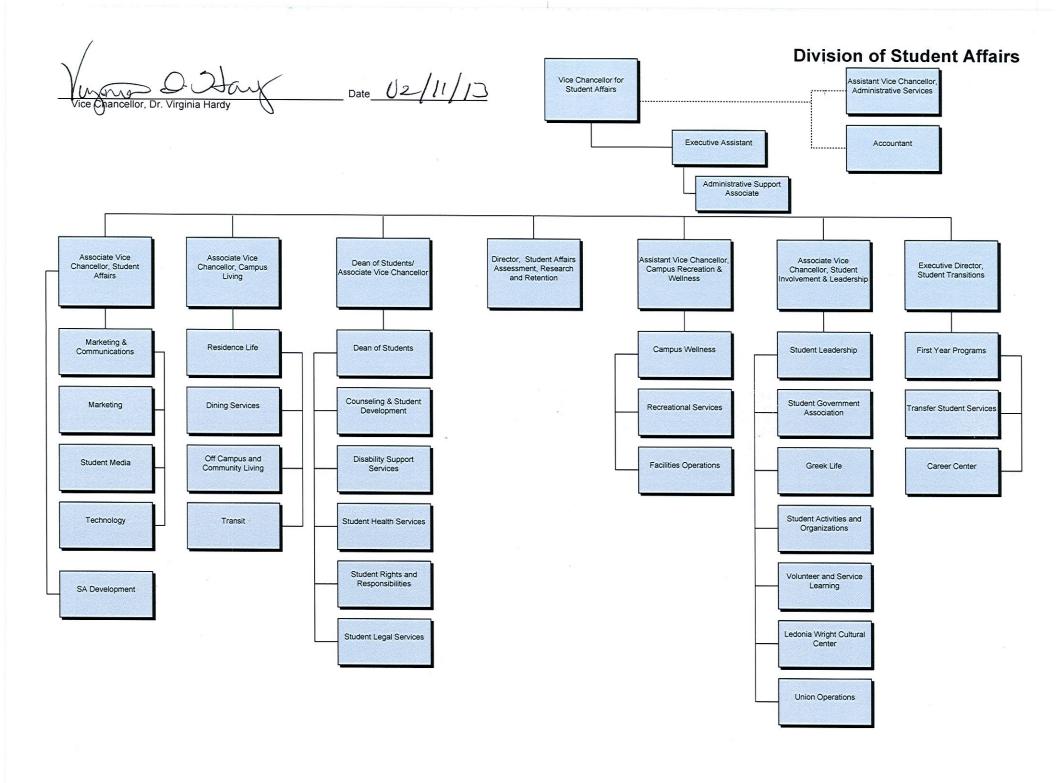

**Enrollment** 

**Students** 

Degrees

Faculty & Staff

# Fact Book

2012-2013

Office of Institutional Planning, Assessment, and Research

#### **Division of Academic Affairs**



Vice Chancellor, Dr. Frederick Niswander





#### **Division of the Chancellor**

Chief of Staff Mr. Philip Rogers



#### **Division of Health Sciences**



**Division of Research and Graduate Studies** 

Interim Vice Chancellor, Dr. Ron Mitchelson







#### **Fall Enrollment History**



#### **Fall Enrollment**

| Year | Enrolled |
|------|----------|------|----------|------|----------|------|----------|------|----------|
| 1909 | 174      | 1930 | 984      | 1951 | 2,123    | 1972 | 10,286   | 1993 | 18,186 * |
| 1910 | 227      | 1931 | 972      | 1952 | 2,280    | 1973 | 10,068   | 1994 | 18,076 * |
| 1911 | 235      | 1932 | 970      | 1953 | 2,454    | 1974 | 11,341   | 1995 | 17,923 * |
| 1912 | 252      | 1933 | 1,013    | 1954 | 2,878    | 1975 | 11,725   | 1996 | 17,583 * |
| 1913 | 251      | 1934 | 1,096    | 1955 | 3,315    | 1976 | 11,696   | 1997 | 18,271 * |
| 1914 | 295      | 1935 | 1,134    | 1956 | 3,693    | 1977 | 11,968   | 1998 | 18,263 * |
| 1915 | 295      | 1936 | 1,142    | 1957 | 3,947    | 1978 | 12,476