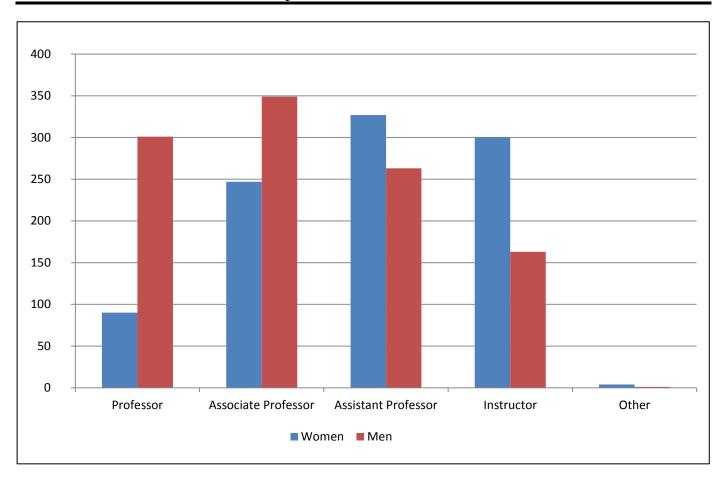

#### Fall Enrollment by Classification, Attendance Status, and Gender

| Level / Classification       | Gender       | Full-                            | Гime                            | Part-                          | Time                            | То                               | tal                             | % Total<br>ECU<br>Enrollment | % Undergrad |
|------------------------------|--------------|----------------------------------|---------------------------------|--------------------------------|---------------------------------|----------------------------------|---------------------------------|------------------------------|-------------|
| Undergraduate                | 0011001      |                                  |                                 |                                |                                 |                                  |                                 |                              |             |
| Freshman                     | Women<br>Men | 2,888<br>2,076<br><b>4,964</b>   | 58.2%<br>41.8%<br><b>100.0%</b> | 28<br>30<br><b>58</b>          | 48.3%<br>51.7%<br><b>100.0%</b> | 2,916<br>2,106<br><b>5,022</b>   | 58.1%<br>41.9%<br><b>100.0%</b> |                              | 23.6%       |
| Sophomore                    | Women<br>Men | 2,256<br>1,658<br><b>3,914</b>   | 57.6%<br>42.4%<br><b>100.0%</b> | 97<br>75<br><b>172</b>         | 56.4%<br>43.6%<br><b>100.0%</b> | 2,353<br>1,733<br><b>4,086</b>   | 57.6%<br>42.4%<br><b>100.0%</b> |                              | 19.2%       |
| Junior                       | Women<br>Men | 2,302<br>1,654<br><b>3,956</b>   | 58.2%<br>41.8%<br><b>100.0%</b> | 325<br>208<br><b>533</b>       | 61.0%<br>39.0%<br><b>100.0%</b> | 2,627<br>1,862<br><b>4,489</b>   | 58.5%<br>41.5%<br><b>100.0%</b> |                              | 21.1%       |
| Senior                       | Women<br>Men | 3,156<br>2,197<br><b>5,353</b>   | 59.0%<br>41.0%<br><b>100.0%</b> | 855<br>641<br><b>1,496</b>     | 57.2%<br>42.8%<br><b>100.0%</b> | 4,011<br>2,838<br><b>6,849</b>   | 58.6%<br>41.4%<br><b>100.0%</b> |                              | 32.2%       |
| Unclassified                 | Women<br>Men | 78<br>52<br><b>130</b>           | 60.0%<br>40.0%<br><b>100.0%</b> | 562<br>160<br><b>722</b>       | 77.8%<br>22.2%<br><b>100.0%</b> | 640<br>212<br><b>852</b>         | 75.1%<br>24.9%<br><b>100.0%</b> |                              | 4.0%        |
| Total Undergraduate Subtotal | Women<br>Men | 10,680<br>7,637<br><b>18,317</b> | 58.3%<br>41.7%<br><b>100.0%</b> | 1,867<br>1,114<br><b>2,981</b> | 62.6%<br>37.4%<br><b>100.0%</b> | 12,547<br>8,751<br><b>21,298</b> | 58.9%<br>41.1%<br><b>100.0%</b> | 32.5%                        |             |

| Graduate | Women | 1,414 | 64.2%  | 2,095 | 67.0%  | 3,509 | 65.8%  | 13.0% |
|----------|-------|-------|--------|-------|--------|-------|--------|-------|
|          | Men   | 787   | 35.8%  | 1,034 | 33.0%  | 1,821 | 34.2%  | 6.8%  |
| Subtotal |       | 2,201 | 100.0% | 3,129 | 100.0% | 5,330 | 100.0% | 19.8% |