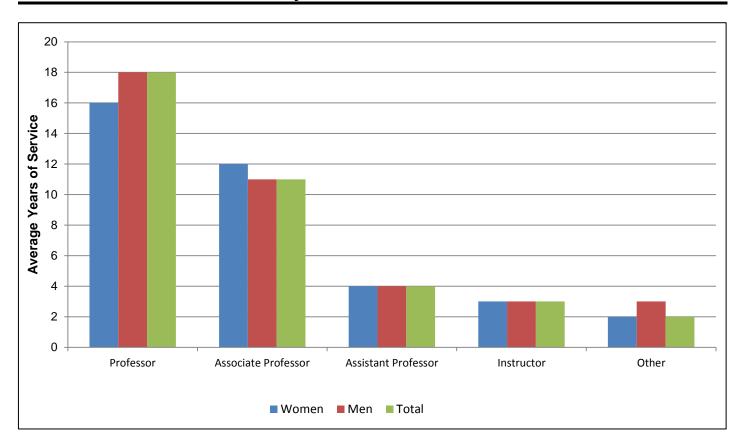

|       |            |       |            |
| Under 6    | 1072  | 52.2%      | 960   | 47.9%      | 980   | 47.9%      |
| 6 - 10     | 373   | 18.2%      | 409   | 20.4%      | 423   | 20.7%      |
| 11 - 15    | 224   | 10.9%      | 241   | 12.0%      | 242   | 11.8%      |
| 16 - 20    | 146   | 7.1%       | 155   | 7.7%       | 164   | 8.0%       |
| 21 - 25    | 104   | 5.1%       | 110   | 5.5%       | 92    | 4.5%       |
| 26 - 30    | 69    | 3.4%       | 53    | 2.6%       | 60    | 2.9%       |
| Over 30    | 66    | 3.2%       | 76    | 3.8%       | 84    | 4.1%       |
| Total      | 2,054 | 100.0%     | 2,004 | 100.0%     | 2,045 | 100.0%     |

Source: Personnel Data Files, Fall 2010 through 2012.

## Full and Part-Time Faculty Average Years of Service by Rank and Gender



|                     | W   | omen    |       | Men     | T     | otal    |
|---------------------|-----|---------|-------|---------|-------|---------|
|                     |     | Average |       | Average |       | Average |
| Rank                | N   | Years   | N     | Years   | N     | Years   |
|                     |     |         |       |         |       |         |
| Professor           | 90  | 16      | 301   | 18      | 391   | 18      |
| Associate Professor | 247 | 12      | 349   | 11      | 596   | 11      |
| Assistant Professor | 327 | 5       | 263   | 4       | 590   | 4       |
| Instructor          | 300 | 3       | 163   | 3       | 463   | 3       |
| Other               | 4   | 2       | 1     | 3       | 5     | 2       |
|                     |     |