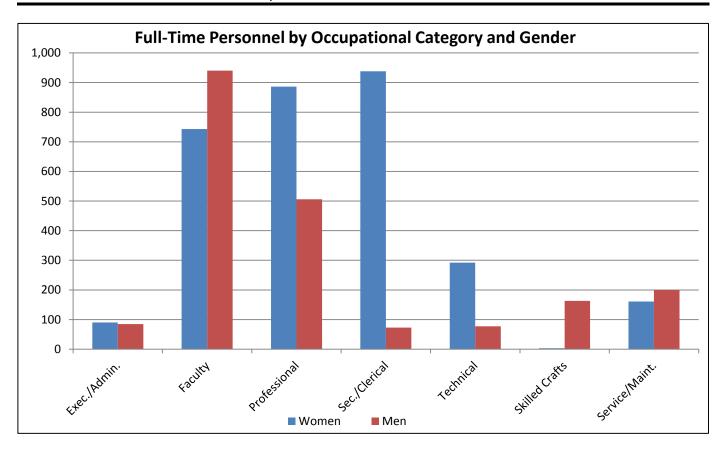

#### Fall Enrollment by Classification, Attendance Status, and Gender

| Level / Classification       | Gender       | Full-                            | Гime                            | Part-                          | Time                            | То                               | tal                             | % Total<br>ECU<br>Enrollment | % Undergrad |
|------------------------------|--------------|----------------------------------|---------------------------------|--------------------------------|---------------------------------|----------------------------------|---------------------------------|------------------------------|-------------|
| Undergraduate                | 0011001      |                                  |                                 |                                |                                 |                                  |                                 |                              |             |
| Freshman                     | Women<br>Men | 2,888<br>2,076<br><b>4,964</b>   | 58.2%<br>41.8%<br><b>100.0%</b> | 28<br>30<br><b>58</b>          | 48.3%<br>51.7%<br><b>100.0%</b> | 2,916<br>2,106<br><b>5,022</b>   | 58.1%<br>41.9%<br><b>100.0%</b> |                              | 23.6%       |
| Sophomore                    | Women<br>Men | 2,256<br>1,658<br><b>3,914</b>   | 57.6%<br>42.4%<br><b>100.0%</b> | 97<br>75<br><b>172</b>         | 56.4%<br>43.6%<br><b>100.0%</b> | 2,353<br>1,733<br><b>4,086</b>   | 57.6%<br>42.4%<br><b>100.0%</b> |                              | 19.2%       |
| Junior                       | Women<br>Men | 2,302<br>1,654<br><b>3,956</b>   | 58.2%<br>41.8%<br><b>100.0%</b> | 325<br>208<br><b>533</b>       | 61.0%<br>39.0%<br><b>100.0%</b> | 2,627<br>1,862<br><b>4,489</b>   | 58.5%<br>41.5%<br><b>100.0%</b> |                              | 21.1%       |
| Senior                       | Women<br>Men | 3,156<br>2,197<br><b>5,353</b>   | 59.0%<br>41.0%<br><b>100.0%</b> | 855<br>641<br><b>1,496</b>     | 57.2%<br>42.8%<br><b>100.0%</b> | 4,011<br>2,838<br><b>6,849</b>   | 58.6%<br>41.4%<br><b>100.0%</b> |                              | 32.2%       |
| Unclassified                 | Women<br>Men | 78<br>52<br><b>130</b>           | 60.0%<br>40.0%<br><b>100.0%</b> | 562<br>160<br><b>722</b>       | 77.8%<br>22.2%<br><b>100.0%</b> | 640<br>212<br><b>852</b>         | 75.1%<br>24.9%<br><b>100.0%</b> |                              | 4.0%        |
| Total Undergraduate Subtotal | Women<br>Men | 10,680<br>7,637<br><b>18,317</b> | 58.3%<br>41.7%<br><b>100.0%</b> | 1,867<br>1,114<br><b>2,981</b> | 62.6%<br>37.4%<br><b>100.0%</b> | 12,547<br>8,751<br><b>21,298</b> | 58.9%<br>41.1%<br><b>100.0%</b> | 32.5%                        |             |

| Graduate | Women | 1,414 | 64.2%  | 2,095 | 67.0%  | 3,509 | 65.8%  | 13.0% |
|----------|-------|-------|--------|-------|--------|-------|--------|-------|
|          | Men   | 787   | 35.8%  | 1,034 | 33.0%  | 1,821 | 34.2%  | 6.8%  |
| Subtotal |       | 2,201 | 100.0% | 3,129 | 100.0% | 5,330 | 100.0% | 19.8% |

| Medical  | Women | 158 | 50.0%  | 1 | 33.3% | 159 | 49.8%  | 0.6% |
|----------|-------|-----|--------|---|-------|-----|--------|------|
|          | Men   | 158 | 50.0%  | 2 | 66.7% | 160 | 50.2%  | 0.6% |
| Subtotal |       | 316 | 100.0% | 3 | 0.0%  | 319 | 100.0% | 1.2% |