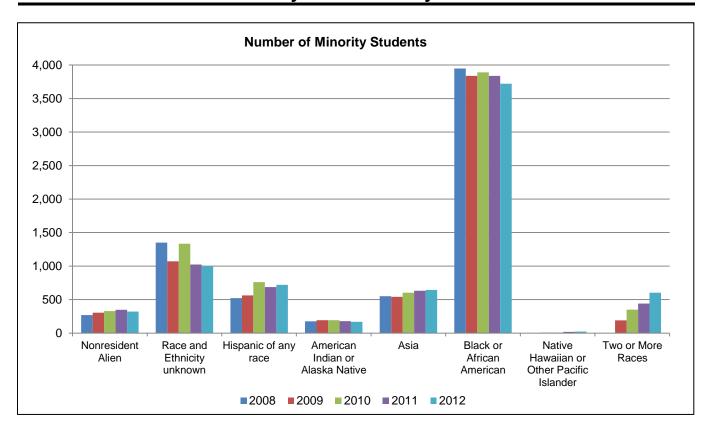

# Enrollment Summary: Fall 2011 with Fall 2012 Comparative Data (Continued)

|                                              |          | n-State      |           | 0        | ut-of-S  | tato       |           | Total     |                   |
|----------------------------------------------|----------|--------------|-----------|----------|----------|------------|-----------|-----------|-------------------|
| University Ethnic Profile:                   | 2011     | 2012         | % Chg     | 2011     | 2012     | % Chg      | 2011      | 2012      | % Chg             |
| American Indian or Alaskan Native            | 172      | 160          | -7%       | 7        | 10       | 43%        | 179       | 170       | -5%               |
| Asian                                        | 590      | 608          | 3%        | 43       | 36       | -16%       |           | 644       | -5 / <sub>0</sub> |
|                                              | 17       | 21           |           |          | 2        | 0%         |           | 23        | 21%               |
| Native Hawaiian / Pacific Islander           |          |              | 24%       | 2        |          |            |           | _         |                   |
| Black or African American                    | 3,645    | 3,509        | -4%       | 192      | 212      | 10%        |           | 3,721     | -3%               |
| Hispanic, any race                           | 614      | 625          | 2%        | 74       | 96       | 30%        | 688       | 721       | 5%                |
| White                                        | 17,707   | 17,198       | -3%       | 2,512    | 2,545    | 1%         | 20,219    | 19,741    | -2%               |
| Race and ethnicity unknown                   | 894      | 878          | -2%       | 130      | 123      | -5%        | 1,024     | 1,001     | -2%               |
| Two or more races                            | 386      | 536          | 39%       | 54       | 68       | 26%        | 440       | 604       | 37%               |
| Non-Resident Alien                           | 31       | 60           | 94%       | 316      | 262      | -17%       | 347       | 322       | -7%               |
| Total:                                       | 24,056   | 23,595       | -2%       | 3,330    | 3,354    | 1%         | 27,386    | 26,947    | -2%               |
| 1st-Time Freshman Ethnicity:                 |          |              |           |          |          |            |           |           |                   |
| American Indian or Alaskan Native            | 17       | 23           | 35%       | 1        | 3        | 200%       | 18        | 26        | 44%               |
| Asian or Pacific Islander                    | 0        | 0            | 0%        | 0        | 0        | 0%         | 0         | 0         | 0%                |
| Asian                                        | 106      | 99           | -7%       | 7        | 3        | -57%       | 113       | 102       | -10%              |
| Native Hawaiian / Pacific Islander           | 6        | 4            | -33%      | 1        | 0        | -100%      | 7         | 4         |                   |
| Black or African American                    | 542      | 525          | -3%       | 37       | 34       | -8%        | 579       | 559       | -3%               |
| Hispanic, any race                           | 108      | 113          | 5%        | 19       | 23       | 21%        | 127       | 136       | 7%                |
| White                                        | 2,371    | 2348         | -1%       | 460      | 563      | 22%        | 2,831     | 2911      | 3%                |
| Race and ethnicity unknown Two or more races | 76<br>95 | 81<br>137    | 7%<br>44% | 12<br>15 | 16<br>24 | 33%<br>60% | 88<br>110 | 97<br>161 | 10%<br>46%        |
| Non-Resident Alien                           | 4        | 5            | 25%       | 14       | 14       | 00%        | 18        | 19        | 40 %<br>6%        |
| Total:                                       | 3,325    | <b>3,335</b> | 0.30%     | 566      | 680      | 20.14%     | 3,891     | 4,015     | 3.19%             |
| University Gender Profile:                   | 3,323    | 3,330        | 0.30 /6   | 300      | 000      | 20.14/0    | 3,091     | 4,013     | 3.19/0            |
| •                                            |          |              |           |          |          |            |           |           |                   |
| Undergraduate                                |          |              |           |          |          | 407        |           |           |                   |
| Male                                         | 7,858    | 7,639        | -3%       | 1,161    | 1112     | -4%        |           | 8,751     | -3%               |
| Female                                       | 10,969   | 10,943       | 0%        | 1,601    | 1604     | 0%         | 12,570    | 12,547    | 0%                |
| Graduate                                     |          |              |           |          |          |            |           |           |                   |
| Male                                         | 1,618    | 1549         | -4%       | 232      | 272      | 17%        | 1,850     | 1,821     | -2%               |
| Female                                       | 3,303    | 3143         | -5%       | 336      | 366      | 9%         | 3,639     | 3,509     | -4%               |
| Medical                                      |          |              |           | _        |          |            |           |           |                   |
| Male .                                       | 154      | 160          | 4%        | 0        | 0        | 0%         | 154       | 160       | 4%                |
| Female                                       | 154      | 159          | 3%        | 0        | 0        | 0%         | 154       | 159       | 3%                |
| Total Male:                                  | 9,630    | 9,348        | -2.93%    | 1,393    | 1,384    | -0.65%     | 1 '       | 10,732    |                   |
| Total Female:                                | 14,426   | 14,245       | -1.25%    | 1,937    | 1,970    | 1.70%      | 16,363    | 16,215    | -0.90%            |
| Applied, Accepted, Enrolled:                 |          |              |           |          |          |            |           |           |                   |
| First-Time Freshman                          |          |              |           |          |          |            |           |           |                   |
| Applied                                      | 11,083   | 11,302       | 2%        | 4,216    | 4233     | 0.40%      | 15,299    | 15,535    | 2%                |
| Accepted                                     | 7,095    | 7,240        | 2%        | 2,188    | 2418     | 10.51%     |           | 9,658     | 4%                |
| Enrolled                                     | 3,325    | 3,335        | 0%        | 566      | 680      | 20.14%     | 3,891     | 4,015     | 3%                |
| New Undergraduate Transfers                  |          |              |           |          |          |            |           |           |                   |
| Applied                                      | 2,509    | 2,586        | 3%        | 513      | 554      | 7.99%      | 3,022     | 3,140     | 4%                |
| Accepted                                     | 1,699    | 1,799        | 6%        | 268      | 301      | 12.31%     |           | 2,100     |                   |
| Enrolled                                     | 1,235    | 1,298        | 5%        | 123      | 128      | 4.07%      | 1,358     | 1,426     | 5%                |
| First-Time Graduate Students                 |          |              | 00/       | 4 0 40   |          | 40.000/    |           | 0.440     | 201               |
| Applied                                      | 2,262    | 2,259        | 0%        | 1,046    | 1154     | 10.33%     | 3,308     | 3,413     | 3%                |
| Accepted                                     | 1,577    | 1,577        | 0%        | 430      | 462      | 7.44%      |           | 2,039     | 2%                |
| Enrolled                                     | 1,248    | 1,337        | 7%        | 222      | 240      | 8.11%      | 1,470     | 1,577     | 7%                |
| First-Time Doctor's Degree (Profess          |          | 070          | 007       | - 1      | 0.5      | 20.270/    | 4 000     | 4 0 4 0   | 407               |
| Applied                                      | 946      | 978          | 3%        | 54       | 65       | 20.37%     |           | 1,043     | 4%                |
| Accepted                                     | 199      | 204          | 3%        | 2        | 4        | 100.00%    |           | 208       | 3%                |
| Enrolled Total Applied                       | 159      | 163          | 3%        | 1        | 2        | 100.00%    |           | 165       | 3%                |
| Total Applied:                               | 16,800   | 17,125       | 1.93%     | 5,829    | 6,006    | 3.04%      | 1         | 23,131    | 2.22%             |
| Total Accepted:                              | 10,570   | 10,820       | 2.37%     | 2,888    | 3,185    | 10.28%     | 13,458    | 14,005    | 4.06%             |
| Total Newly Enrolled:                        | 5,967    | 6,133        | 2.78%     | 912      | 1,050    | 15.13%     | 6,879     | 7,183     | 4.42%             |