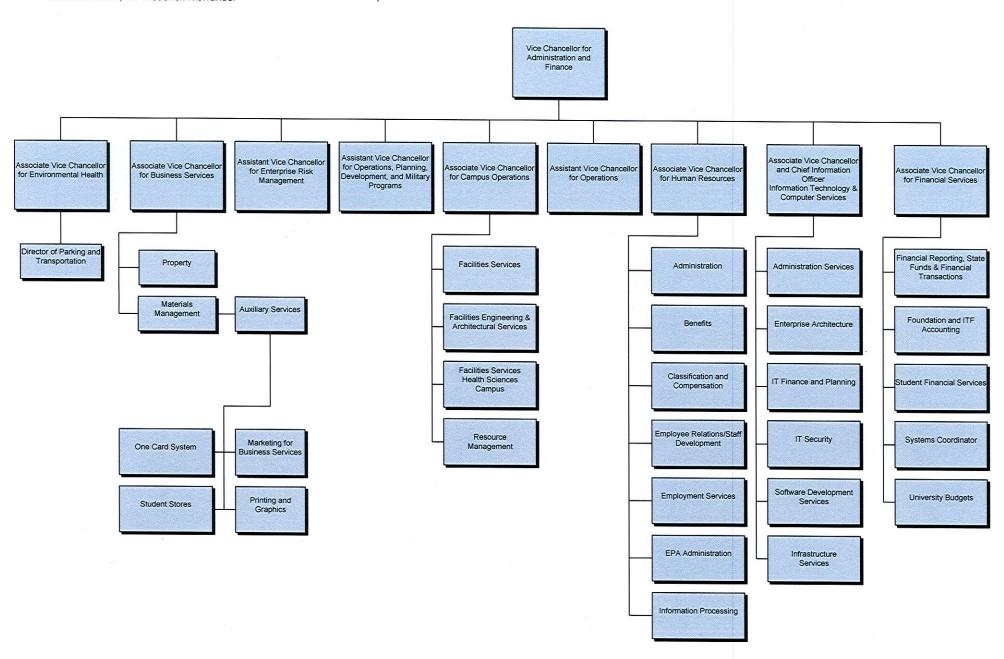

**Enrollment** 

**Students** 

Degrees

Faculty & Staff

# Fact Book

2012-2013

Office of Institutional Planning, Assessment, and Research

#### **Division of Academic Affairs**



Vice Chancellor, Dr. Frederick Niswander





#### **Division of the Chancellor**

Chief of Staff Mr. Philip Rogers



#### **Division of Health Sciences**



**Division of Research and Graduate Studies** 

Interim Vice Chancellor, Dr. Ron Mitchelson







#### **Fall Enrollment History**



#### **Fall Enrollment**

| Year | Enrolled |
|------|----------|------|----------|------|----------|------|----------|------|----------|
| 1909 | 174      | 1930 | 984      | 1951 | 2,123    | 1972 | 10,286   | 1993 | 18,186 * |
| 1910 | 227      | 1931 | 972      | 1952 | 2,280    | 1973 | 10,068   | 1994 | 18,076 * |
| 1911 | 235      | 1932 | 970      | 1953 | 2,454    | 1974 | 11,341   | 1995 | 17,923 * |
| 1912 | 252      | 1933 | 1,013    | 1954 | 2,878    | 1975 | 11,725   | 1996 | 17,583 * |
| 1913 | 251      | 1934 | 1,096    | 1955