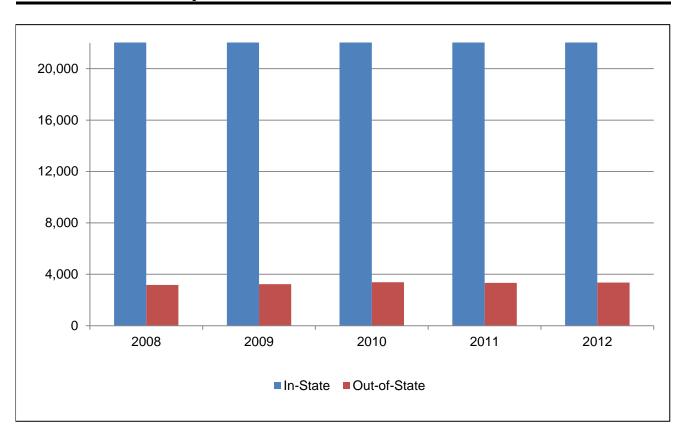

#### **Fall Enrollment History** by Residence and Class Level

|                    |                | tate        |       | f-State     |                |
|--------------------|----------------|-------------|-------|-------------|----------------|
| Level/Year         | N N            | % of Total  | N     | % of Total  | Total          |
|                    | 14             | /6 OI 10tai | 14    | /6 OI 10tai | Total          |
| Undergraduate      |                |             |       |             |                |
| 2002               | 13,709         | 84.5%       | 2,516 | 15.5%       | 16,225         |
| 2003               | 14,402         | 85.0%       | 2,533 | 15.0%       | 16,935         |
| 2004               | 14,920         | 85.2%       | 2,590 | 14.8%       | 17,510         |
| 2005               | 15,279         | 86.2%       | 2,449 | 13.8%       | 17,728         |
| 2006               | 16,159         | 86.9%       | 2,428 | 13.1%       | 18,587         |
| 2007               | 17,348         | 87.8%       | 2,419 | 12.2%       | 19,767         |
| 2008               | 18,321         | 87.4%       | 2,653 | 12.6%       | 20,974         |
| 2009               | 18,786         | 87.5%       | 2,672 | 12.5%       | 21,458         |
| 2010               | 18,881         | 87.2%       | 2,782 | 12.8%       | 21,663         |
| 2011               | 18,827         | 87.2%       | 2,762 | 12.8%       | 21,589         |
| 2012               | 18,582         | 87.2%       | 2,716 | 12.8%       | 21,298         |
| Graduate           |                |             |       |             |                |
| 2002               | 3,621          | 89.2%       | 438   | 10.8%       | 4,059          |
| 2003               | 4,022          | 89.0%       | 495   | 11.0%       | 4,517          |
| 2004               | 4,487          | 90.4%       | 477   | 9.6%        | 4,964          |
| 2005               | 4,686          | 91.0%       | 464   | 9.0%        | 5,150          |
| 2006               | 4,982          | 91.0%       | 492   | 9.0%        | 5,474          |
| 2007               | 5,435          | 91.6%       | 497   | 8.4%        | 5,932          |
| 2008               | 5,903          | 92.0%       | 514   | 8.0%        | 6,417          |
| 2009               | 5,336          | 90.6%       | 556   | 9.4%        | 5,892          |
| 2010               | 5,212          | 89.7%       | 600   | 10.3%       | 5,812          |
| 2011               | 4,921          | 89.7%       | 568   | 10.3%       | 5,489          |
| 2012               | 4,692          | 88.0%       | 638   | 12.0%       | 5,330          |
| Medical            |                |             |       |             | ,              |
| 2002               | 293            | 100.0%      | 0     | 0.0%        | 293            |
| 2003               | 304            | 100.0%      | 0     | 0.0%        | 304            |
| 2004               | 292            | 99.7%       | 1     | 0.3%        | 293            |
| 2005               | 286            | 100.0%      | 0     | 0.0%        | 286            |
| 2006               | 290            | 100.0%      | 0     | 0.0%        | 290            |
| 2007               | 291            | 100.0%      | 0     | 0.0%        | 291            |
| 2008               | 286            | 100.0%      | 0     | 0.0%        | 286            |
| 2009               | 304            | 100.0%      | 0     | 0.0%        | 304            |
| 2010               | 306            | 99.4%       | 2     | 0.6%        | 308            |
| 2011               | 308            | 100.0%      | 0     | 0.0%        | 308            |
| 2012               | 319            | 100.0%      | 0     | 0           | 319            |
| Totals, All Levels |                |             |       |             |                |
| 2002               | 17,623         | 85.6%       | 2,954 | 14.4%       | 20,577         |
| 2003               | 18,728         | 86.1%       | 3,028 | 13.9%       | 21,756         |
| 2004               | 20,251         | 87.4%       | 2,913 | 12.6%       | 23,164         |
| 2005               | 20,251         | 87.4%       | 2,913 | 12.6%       | 23,164         |
| 2006               | 21,431         | 88.0%       | 2,920 | 12.0%       | 24,351         |
| 2007               | 23,074         | 88.8%       | 2,916 | 11.2%       | 25,990         |
| 2008               | 24,510         | 88.6%       | 3,167 | 11.4%       | 27,677         |
| 2009               | 24,426         | 88.3%       | 3,228 | 11.7%       | 27,654         |
| 2010               | 24,399         | 87.8%       | 3,384 | 12.2%       | 27,783         |
| 2011               | 24,056         | 87.8%       | 3,330 | 12.2%       | 27,386         |
| 2012               | 23,593         | 87.6%       | 3,354 | 12.4%       | 26,947         |
| 2012               | <b>2</b> 0,030 | 07.070      | 3,334 | 14.4/0      | 40,34 <i>1</i> |

Source: Student Data File, Fall 2002 through 2012. Note: Enrollment includes on-campus and distance education students.