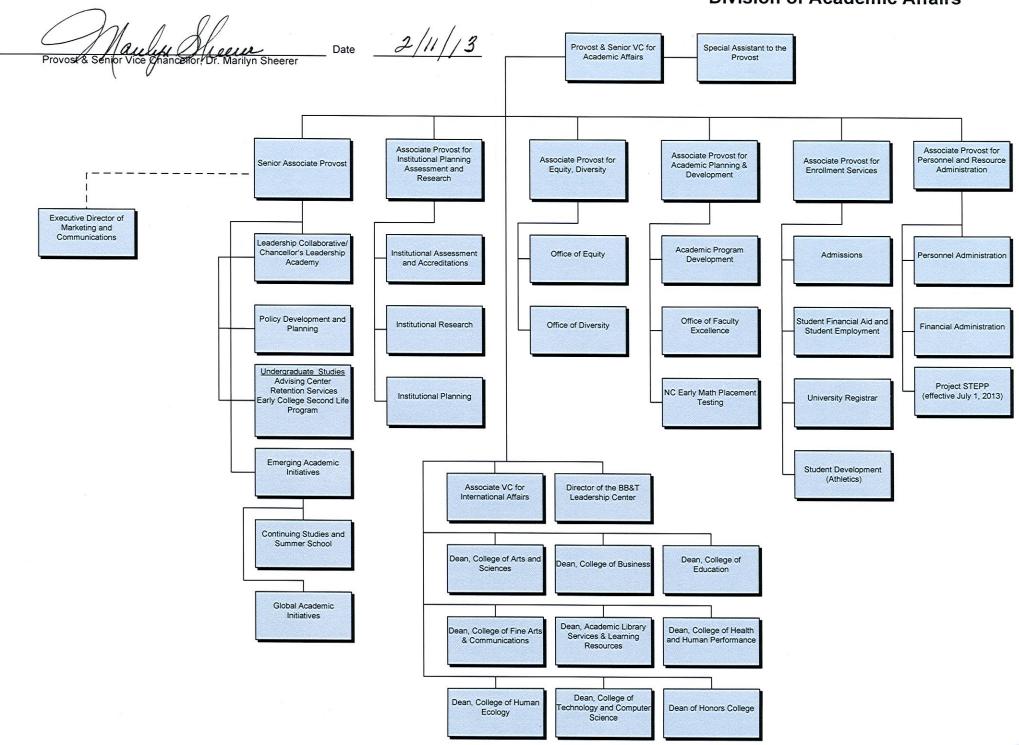

**Enrollment** 

**Students** 

Degrees

Faculty & Staff

# Fact Book

2012-2013

Office of Institutional Planning, Assessment, and Research

#### **Division of Academic Affairs**



Vice Chancellor, Dr. Frederick Niswander





#### **Division of the Chancellor**

Chief of Staff Mr. Philip Rogers



#### **Division of Health Sciences**



**Division of Research and Graduate Studies** 

Interim Vice Chancellor, Dr. Ron Mitchelson







#### **Fall Enrollment History**



#### **Fall Enrollment**

| Year | Enrolled |
|------|----------|------|----------|------|----------|------|----------|------|----------|
| 1909 | 174      | 1930 | 984      | 1951 | 2,123    | 1972 | 10,286   | 1993 | 18,186 * |
| 1910 | 227      | 1931 | 972      | 1952 | 2,280    | 1973 | 10,068   | 1994 | 18,076 * |
| 1911 | 235      | 1932 | 970      | 1953 | 2,454    | 1974 | 11,341   | 1995 | 17,923 * |
| 1912 | 252      | 1933 | 1,013    | 1954 | 2,878    | 1975 | 11,725   | 1996 | 17,583 *