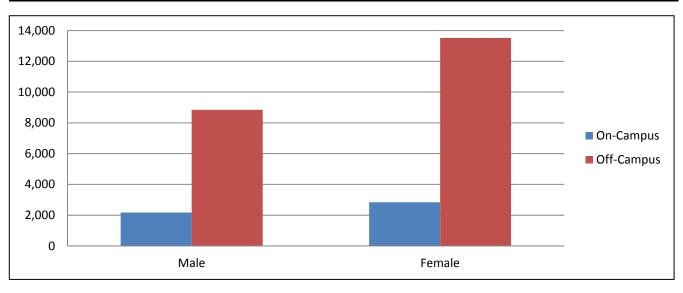

# On-Campus and Distance Education Fall Enrollment Headcount History

| Year | On-Campus<br>Headcount | % change<br>from<br>previous year | Distance Education Only Headcount | % change<br>from<br>previous year | Total<br>Headcount | % change<br>from<br>previous year |
|------|------------------------|-----------------------------------|-----------------------------------|-----------------------------------|--------------------|-----------------------------------|
|      | 24.424                 | . ==:/                            | 0.400                             | 4= 004                            |                    |                                   |
| 2008 | 21,494                 | 3.7%                              | 6,183                             | 17.3%                             | 27,677             | 6.5%                              |
| 2009 | 21,584                 | 0.4%                              | 6,070                             | -1.8%                             | 27,654             | -0.1%                             |
| 2010 | 21,722                 | 0.6%                              | 6,061                             | -0.1%                             | 27,783             | 0.5%                              |
| 2011 | 21,657                 | -0.3%                             | 5.729                             | -5.5%                             | 27,386             | -1.4%                             |
|      | ,                      |                                   | -,                                |                                   | ,                  |                                   |
| 2012 | 21,120                 | -2.5%                             | 5,827                             | 1.7%                              | 26,947             | -1.6%                             |