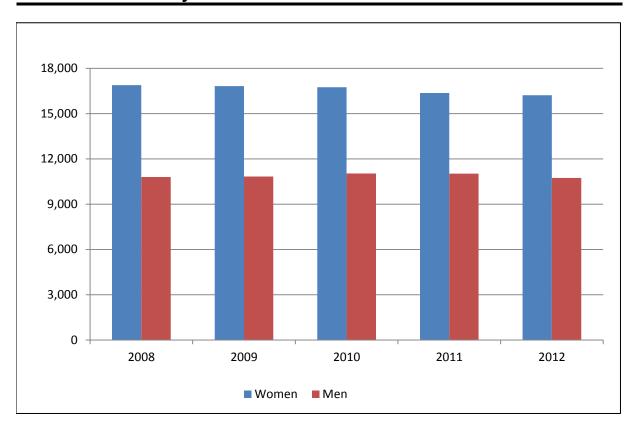

# Fall Enrollment History by Gender and Attendance Status

|      | Part-1 | Part-Time |        | ïme   | Tot    | tal    | Grand  |
|------|--------|-----------|--------|-------|--------|--------|--------|
| Year | Women  | Men       | Women  | Men   | Women  | Men    | Total  |
|      |        |           |        |       |        |        |        |
| 2008 | 4,694  | 2,284     | 12,188 | 8,511 | 16,882 | 10,795 | 27,677 |
| 2009 | 4,514  | 2,198     | 12,310 | 8,632 | 16,824 | 10,830 | 27,654 |
| 2010 | 4,291  | 2,130     | 12,455 | 8,907 | 16,746 | 11,037 | 27,783 |
| 2011 | 4,127  | 2,166     | 12,236 | 8,857 | 16,363 | 11,023 | 27,386 |
| 2012 | 3,963  | 2,150     | 12,252 | 8,582 | 16,215 | 10,732 | 26,947 |
|      |        |           |        |       |        |        | •      |

Source: Student Data Files, Fall 2008 through Fall 2012.