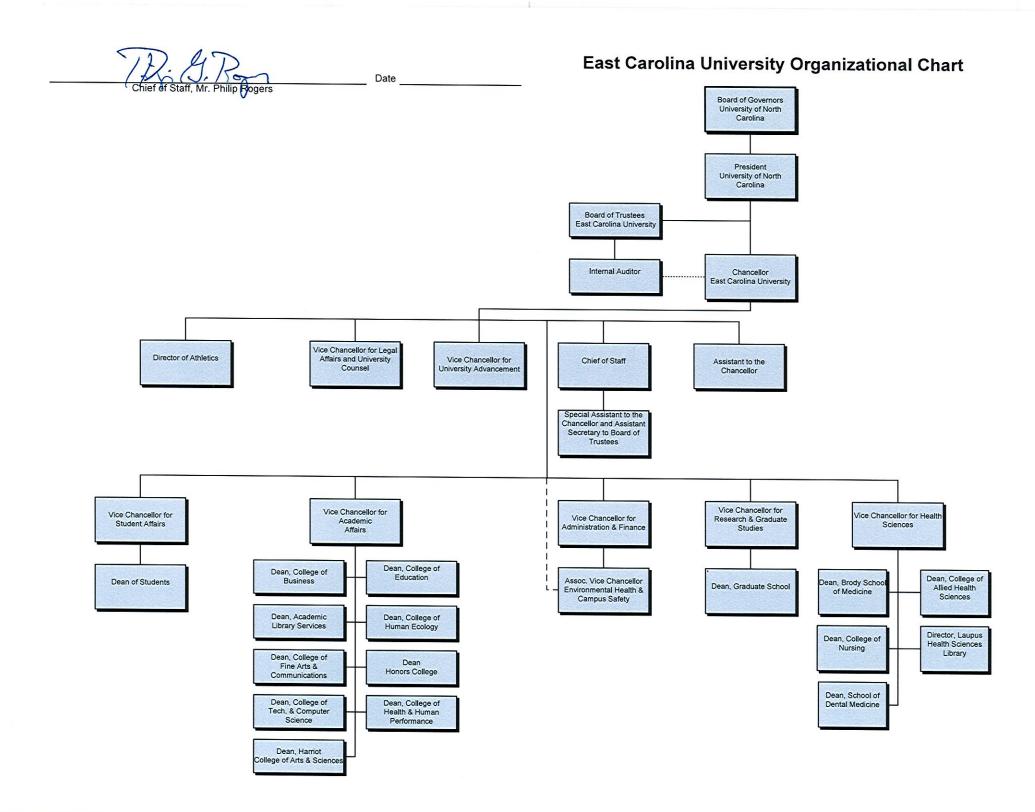

**Enrollment** 

**Students** 

Degrees

Faculty & Staff

# Fact Book

2012-2013

Office of Institutional Planning, Assessment, and Research

#### **Division of Academic Affairs**



Vice Chancellor, Dr. Frederick Niswander





#### **Division of the Chancellor**

Chief of Staff Mr. Philip Rogers



#### **Division of Health Sciences**



**Division of Research and Graduate Studies** 

Interim Vice Chancellor, Dr. Ron Mitchelson







#### **Fall Enrollment History**



#### **Fall Enrollment**

| Year | Enrolled |
|------|----------|------|----------|------|----------|------|----------|------|----------|
| 1909 | 174      | 1930 | 984      | 1951 | 2,123    | 1972 | 10,286   | 1993 | 18,186 * |
| 1910 | 227      | 1931 | 972      | 1952 | 2,280    | 1973 | 10,068   | 1994 | 18,076 * |
| 1911 | 235      | 1932 | 970      | 1953 | 2,454    | 1974 | 11,341   | 1995 | 17,923 * |
| 1912 | 252      | 1933 | 1,013    | 1954 | 2,878    | 1975 | 11,725   | 1996 | 17,583 * |
| 1913 | 251      | 1934 | 1,096    | 1955 | 3,315    | 1976 | 11,696   | 1997 | 18,271 * |
| 1914 | 295      | 1935 | 1,134    | 1956 | 3,693    | 1977 | 11,968   | 1998 | 18,263 * |
| 1915 | 295      | 1936 | 1,142    | 1957 | 3,947    | 1978 | 12,476