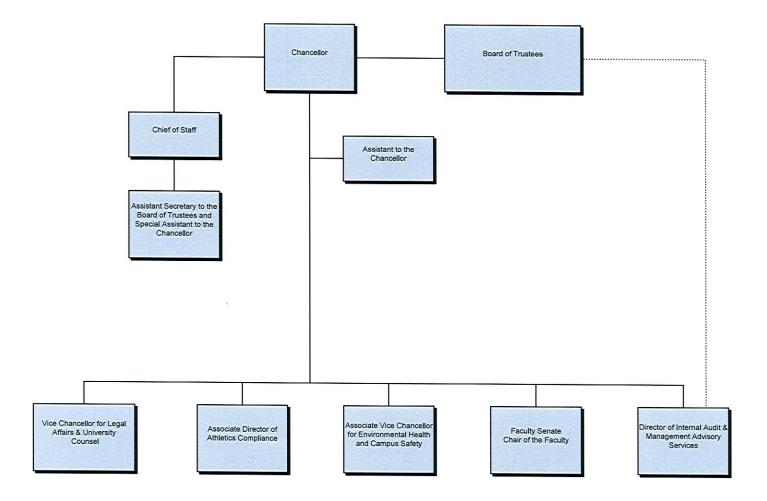

**Enrollment** 

**Students** 

Degrees

Faculty & Staff

# Fact Book

2012-2013

Office of Institutional Planning, Assessment, and Research

#### **Division of Academic Affairs**



Vice Chancellor, Dr. Frederick Niswander





#### **Division of the Chancellor**

Chief of Staff Mr. Philip Rogers



#### **Division of Health Sciences**



**Division of Research and Graduate Studies** 

Interim Vice Chancellor, Dr. Ron Mitchelson







#### **Fall Enrollment History**



#### **Fall Enrollment**

| Year | Enrolled |
|------|----------|------|----------|------|----------|------|----------|------|----------|
| 1909 | 174      | 1930 | 984      | 1951 | 2,123    | 1972 | 10,286   | 1993 | 18,186 * |
| 1910 | 227      | 1931 | 972      | 1952 | 2,280    | 1973 | 10,068   | 1994 | 18,076 * |
| 1911 | 235      | 1932 | 970      | 1953 | 2,454    | 1974 | 11,341   | 1995 | 17,923 * |
| 1912 | 252      | 1933 | 1,013    | 1954 | 2,878    | 1975 | 11,725   | 1996 | 17,583 * |
| 1913 | 251      | 1934 | 1,096    | 1955 | 3,315    | 1976 | 11,696   | 1997 | 18,271 * |
| 1914 | 295      | 1935