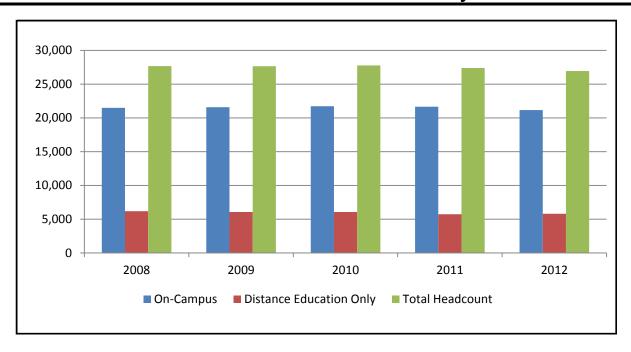

# On-Campus and Distance Education Fall Enrollment Headcount History

| Year | On-Campus<br>Headcount | % change<br>from<br>previous year | Distance Education Only Headcount | % change<br>from<br>previous year | Total<br>Headcount | % change<br>from<br>previous year |
|------|------------------------|-----------------------------------|-----------------------------------|-----------------------------------|--------------------|-----------------------------------|
|      | 24.424                 | . ==:/                            | 0.400                             | 4= 004                            |                    |                                   |
| 2008 | 21,494                 | 3.7%                              | 6,183                             | 17.3%                             | 27,677             | 6.5%                              |
| 2009 | 21,584                 | 0.4%                              | 6,070                             | -1.8%                             | 27,654             | -0.1%                             |
| 2010 | 21,722                 | 0.6%                              | 6,061                             | -0.1%                             | 27,783             | 0.5%                              |
| 2011 | 21,657                 | -0.3%                             | 5.729                             | -5.5%                             | 27,386             | -1.4%                             |
|      | ,                      |                                   | -,                                |                                   | ,                  |                                   |
| 2012 | 21,120                 | -2.5%                             | 5,827                             | 1.7%                              | 26,947             | -1.6%                             |

Source: Student Data Files, Fall 2008 through Fall 2012.

Note: Students taking both on-campus and distance education courses are counted as On-Campus.