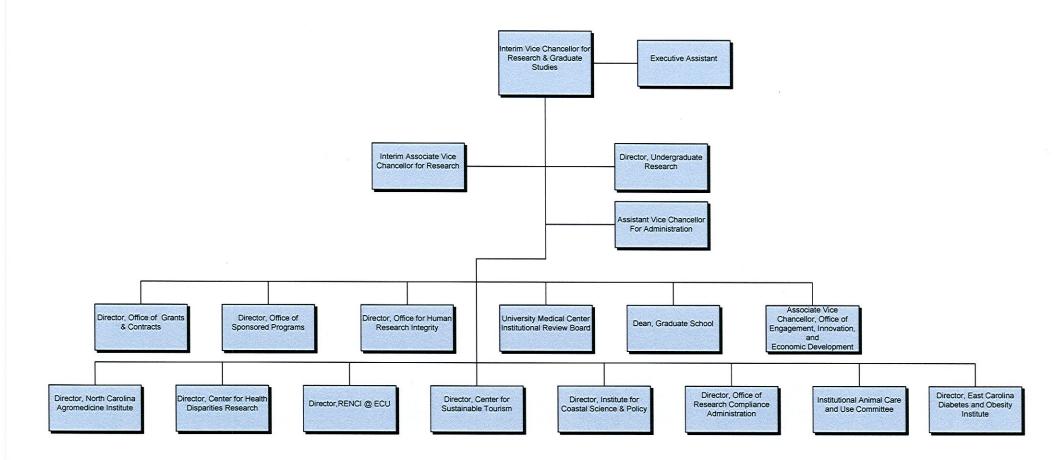

#### **Division of Health Sciences**

**Division of Research and Graduate Studies** 

Interim Vice Chancellor, Dr. Ron Mitchelson