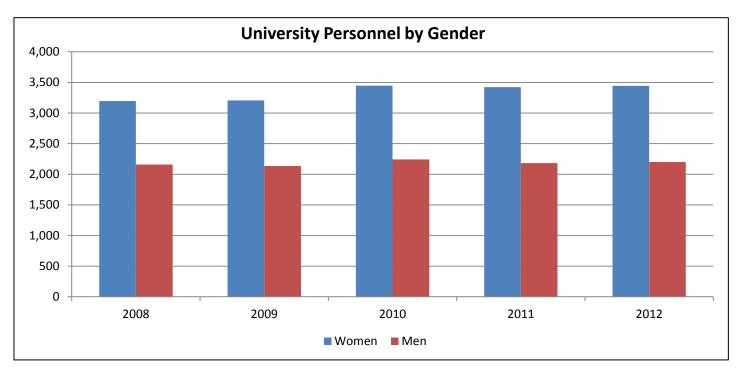

# Fall Enrollment History by Gender and Attendance Status

|      | Part-1 | Part-Time |        | ïme   | Tot    | tal    | Grand  |
|------|--------|-----------|--------|-------|--------|--------|--------|
| Year | Women  | Men       | Women  | Men   | Women  | Men    | Total  |
|      |        |           |        |       |        |        |        |
| 2008 | 4,694  | 2,284     | 12,188 | 8,511 | 16,882 | 10,795 | 27,677 |
| 2009 | 4,514  | 2,198     | 12,310 | 8,632 | 16,824 | 10,830 | 27,654 |
| 2010 | 4,291  | 2,130     | 12,455 | 8,907 | 16,746 | 11,037 | 27,783 |
| 2011 | 4,127  | 2,166     | 12,236 | 8,857 | 16,363 | 11,023 | 27,386 |
| 2012 | 3,963  | 2,150     | 12,252 | 8,582 | 16,215 | 10,732 | 26,947 |
|      |        |           |        |       |        |        | •      |

Source: Student Data Files, Fall 2008 through Fall 2012.