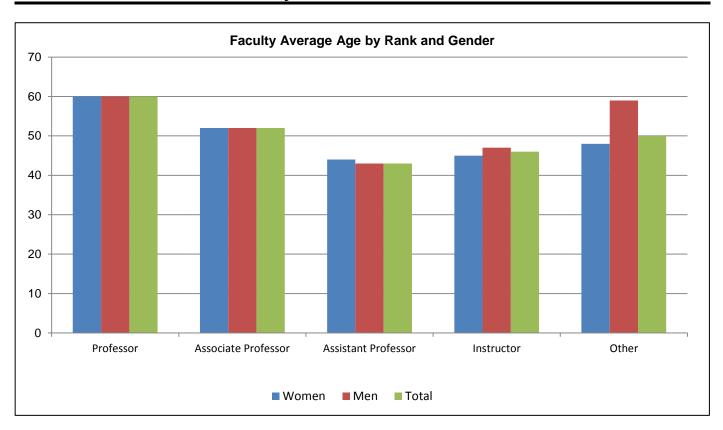

| 0.0%       | 7     | 0.3%       |
| 25-29        | 59    | 2.9%       | 55    | 2.7%       | 77    | 3.8%       |
| 30-39        | 454   | 22.1%      | 415   | 20.7%      | 450   | 22.0%      |
| 40-49        | 521   | 25.4%      | 525   | 26.2%      | 518   | 25.3%      |
| 50-59        | 589   | 28.7%      | 567   | 28.3%      | 577   | 28.2%      |
| 60-65        | 286   | 13.9%      | 300   | 15.0%      | 278   | 13.6%      |
| Over 65      | 141   | 6.9%       | 142   | 7.1%       | 138   | 6.7%       |
|              |       |            |       |            |       |            |
| Total        | 2,054 | 100.0%     | 2,004 | 100.0%     | 2,045 | 100.0%     |

Source: Personnel Data Files, Fall 2010 through 2012.

### Full and Part-Time Faculty Average Age by Rank and Gender



|                     |     | Women       |       | Men         |       | Total       |
|---------------------|-----|-------------|-------|-------------|-------|-------------|
| Rank                | N   | Average Age | N     | Average Age | N     | Average Age |
| Professor           | 90  | 60          | 301   | 60          | 391   | 60          |
| Associate Professor | 247 | 52          | 349   | 52          | 596   | 52          |
| Assistant Professor | 327 | 44          | 263   | 43          | 590   | 43          |
| Instructor          | 300 | 45          | 163   | 47          | 463   | 46          |
| Other               | 4   | 48          | 1     | 59          | 5     | 50          |
| All Ranks           | 968 | 48          | 1,077 | 51          | 2,045 | 50          |

Sourc