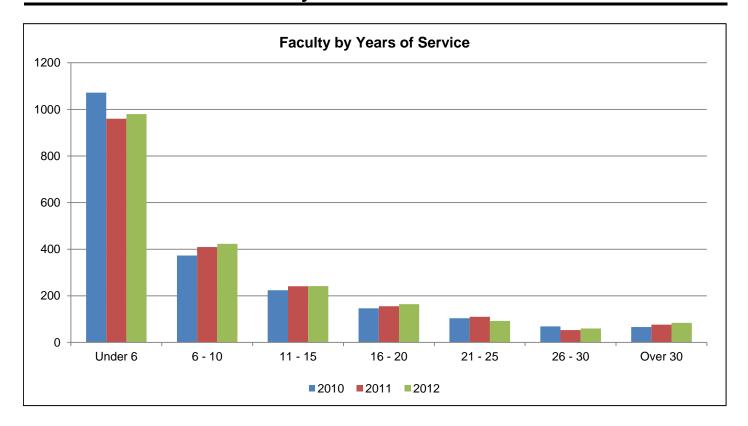

|
|---------------------|-----|-------------|-------|-------------|-------|-------------|
| Rank                | N   | Average Age | N     | Average Age | N     | Average Age |
| Professor           | 90  | 60          | 301   | 60          | 391   | 60          |
| Associate Professor | 247 | 52          | 349   | 52          | 596   | 52          |
| Assistant Professor | 327 | 44          | 263   | 43          | 590   | 43          |
| Instructor          | 300 | 45          | 163   | 47          | 463   | 46          |
| Other               | 4   | 48          | 1     | 59          | 5     | 50          |
| All Ranks           | 968 | 48          | 1,077 | 51          | 2,045 | 50          |

Source: Personnel Data File, Fall 2012.

## Full and Part-Time Faculty by Years of Service



| Years      | 2     | 010        | 2     | 011        | 2     | 012        |
|------------|-------|------------|-------|------------|-------|------------|
| of Service | N     | % of Total | N     | % of Total | N     | % of Total |
|            |       |            |       |            |       |            |
| Under 6    | 1072  | 52.2%      | 960   | 47.9%      | 980   | 47.9%      |
| 6 - 10     | 373   | 18.2%      | 409   | 20.4%      | 423   | 20.7%      |
| 11 - 15    | 224   | 10.9%      | 241   | 12.0%      | 242   | 11.8%      |
| 16 - 20    | 146   | 7.1%       | 155   | 7.7%       | 164   | 8.0%       |
| 21 - 25    | 104   | 5.1%       | 110   | 5.5%       | 92    | 4.5%       |
| 26 - 30    | 69    | 3.4%       | 53    | 2.6%       | 60    | 2.9%       |
| Over 30    | 66