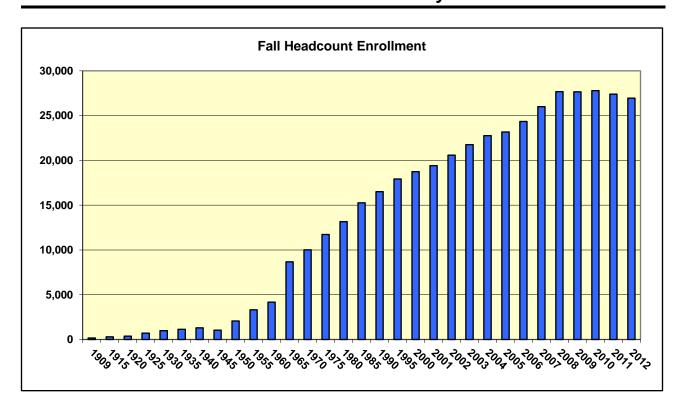

#### **Fall Enrollment History**

#### **Fall Enrollment**

| Year | Enrolled |
|------|----------|------|----------|------|----------|------|----------|------|----------|
| 1909 | 174      | 1930 | 984      | 1951 | 2,123    | 1972 | 10,286   | 1993 | 18,186 * |
| 1910 | 227      | 1931 | 972      | 1952 | 2,280    | 1973 | 10,068   | 1994 | 18,076 * |
| 1911 | 235      | 1932 | 970      | 1953 | 2,454    | 1974 | 11,341   | 1995 | 17,923 * |
| 1912 | 252      | 1933 | 1,013    | 1954 | 2,878    | 1975 | 11,725   | 1996 | 17,583 * |
| 1913 | 251      | 1934 | 1,096    | 1955 | 3,315    | 1976 | 11,696   | 1997 | 18,271 * |
| 1914 | 295      | 1935 | 1,134    | 1956 | 3,693    | 1977 | 11,968   | 1998 | 18,263 * |
| 1915 | 295      | 1936 | 1,142    | 1957 | 3,947    | 1978 | 12,476   | 1999 | 18,811 * |
| 1916 | 307      | 1937 | 1,204    | 1958 | 4,179    | 1979 | 12,874   | 2000 | 18,750 * |
| 1917 | 325      | 1938 | 1,269    | 1959 | 4,583    | 1980 | 13,165   | 2001 | 19,412 * |
| 1918 | 278      | 1939 | 1,289    | 1960 | 4,178    | 1981 | 13,264   | 2002 | 20,577 * |
| 1919 | 285      | 1940 | 1,296    | 1961 | 5,883    | 1982 | 13,311   | 2003 | 21,756 * |
| 1920 | 381      | 1941 | 1,339    | 1962 | 6,306    | 1983 | 14,438 * | 2004 | 22,767 * |
| 1921 | 317      | 1942 | 1,064    | 1963 | 6,570    | 1984 | 15,140 * | 2005 | 23,164 * |
| 1922 | 395      | 1943 | 980      | 1964 | 7,318    | 1985 | 15,267 * | 2006 | 24,351 * |
| 1923 | 516      | 1944 | 953      | 1965 | 8,667    | 1986 | 15,284 * | 2007 | 25,990 * |
| 1924 | 593      | 1945 | 1,049    | 1966 | 8,834    | 1987 | 15,901 * | 2008 | 27,677 * |
| 1925 | 709      | 1946 | 1,382    | 1967 | 9,360    | 1988 | 16,501 * | 2009 | 27,654 * |
| 1926 | 736      | 1947 | 1,549    | 1968 | 9,272    | 1989 | 16,954 * | 2010 | 27,783 * |
| 1927 | 767      | 1948 | 1,511    | 1969 | 9,258    | 1990 | 17,564 * | 2011 | 27,386 * |
| 1928 | 976      | 1949 | 1,858    | 1970 | 10,007   | 1991 | 17,926 * | 2012 | 26,947 * |
| 1929 | 952      | 1950 | 2,075    | 1971 | 10,106   | 1992 | 19,264 * |      |          |

Source: East Carolina College Bulletin (History subsection), UNC-GA enrollment report, and Institutional Planning, Assessment, and Research data files.

Note: Beginning in 1983, headcount enrollment includes both on-campus and distance education. Before 1983, data include oncampus enrollment only.

Note: Enrollment numbers for years 1983 through 1997 were revised in the 2002-2003 Fact Book.