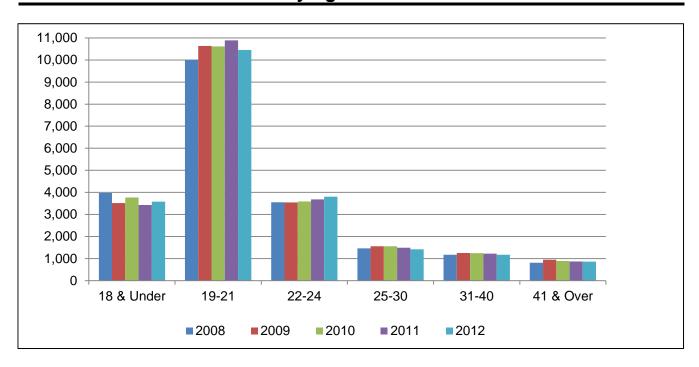

North Dakota   | 0  | West Virginia     | 1  |
| Delaware    | 3  | Massachuset | 2  | Ohio           | 10 | Wisconsin         | 2  |
| D.C.        | 0  | Michigan    | 5  | Oklahoma       | 6  | Wyoming           | 0  |
| Florida     | 10 | Minnesota   | 2  | Oregon         | 2  | U.S. Territories  | 0  |
| Georgia     | 20 | Mississippi | 2  | Pennsylvania   | 13 | Unknown           | 42 |
| Hawaii      | 1  | Missouri    | 5  | Rhode Island   | 0  | Foreign Countries | 49 |
| Idaho       | 1  | Montana     | 0  | South Carolina | 25 | _                 |    |
| Illinois    | 5  | Nebraska    | 1  | South Dakota   | 1  |                   |    |

Total Distance Education Out-of-State Enrollment = 383

Total Enrollment = 26,947

#### Undergraduate Fall Enrollment History by Age Interval



|              | 2008   |        | 2009   |        | 2010   |        | 2011   |        | 2012   |        |
|--------------|--------|--------|--------|--------|--------|--------|--------|--------|--------|--------|
|              |        | % of   |
| Age Interval | N      | Total  |
| 40 0 Undor   | 0.075  | 40.00/ | 0.547  | 40.40/ | 0.700  | 47 40/ | 0.404  | 45.00/ | 0.500  | 40.00/ |
| 18 & Under   | 3,975  | 19.0%  | 3,517  | 16.4%  | 3,769  | 17.4%  | 3,431  | 15.9%  | 3,583  | 16.8%  |
| 19-21        | 10,002 | 47.7%  | 10,637 | 49.6%  | 10,616 | 49.0%  | 10,893 | 50.5%  | 10,452 | 49.1%  |
| 22-24        | 3,548  | 16.9%  | 3,546  | 16.5%  | 3,590  | 16.6%  | 3,682  | 17.1%  | 3,808  | 17.9%  |
| 25-30        | 1,465  | 7.0%   | 1,558  | 7.3%   | 1,554  | 7.2%   | 1,493  | 6.9%