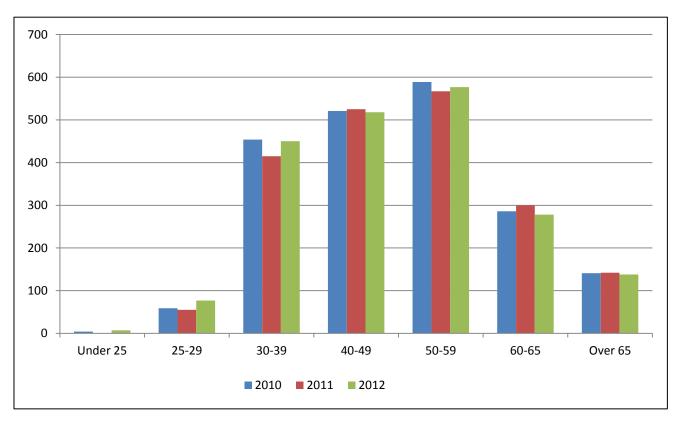

Total and % of Total        | <b>57</b> | 0.0%<br><b>2.8%</b>   | <b>270</b> | 0.0%<br><b>13.2%</b> | 0<br><b>25</b> | 0.0%<br><b>1.2%</b>    | <b>4</b> | 0.0%<br><b>0.2%</b>                 | 9 <b>2</b> | 0.0%<br><b>4.5%</b> | <b>85</b> | 0.0%<br><b>4.2%</b>       | 0<br>1          | 0.0%                               | 5<br><b>1,501</b> | 100.0%<br><b>73.4%</b> |   | 0.0%<br><b>0.5%</b>   | 2,045 | 3.3<br>1837.4  |

Source: Personnel Data File, Fall 2012.

Note: Faculty headcount includes BSOM, School of Dental Medicine, and temporary positions; but does not include ROTC faculty, faculty on leave without pay, or faculty serving as administrators.

Note: Race/ethnicity reported using the new race/ethnicity categories as required by IPEDS.

### Full and Part-Time Faculty by Age Interval



|              |       | 2010       |       | 2011       | 20    | 012        |
|--------------|-------|------------|-------|------------|-------|------------|
| Age Interval | N     | % of Total | N     | % of Total | N     | % of Total |
|              |       |            |       |            |       |            |
| Under 25     | 4     | 0.2%       | 0     | 0.0%       | 7     | 0.3%       |
| 25-29        | 59    | 2.9%       | 55    | 2.7%       | 77    | 3.8%       |
| 30-39        | 454   | 22.1%      | 415   | 20.7%      | 450   | 22.0%      |
| 40-49        | 521   | 25.4%      | 525   | 26.2%      | 518   | 25.3%      |
| 50-59        | 589   | 28.7%      | 567   | 28.3%      | 577   | 28.2%      |
| 60-65        | 286   | 13.9%      | 300   | 15.0%      | 278   | 13.6%