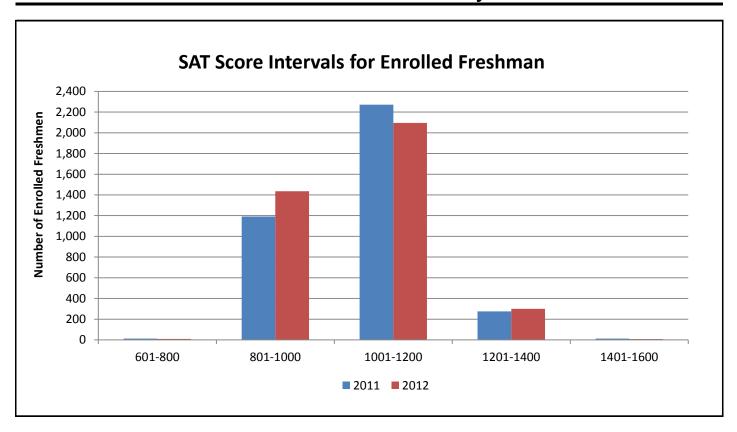

#### Freshman Applicants Accepted and Enrolled in the Fall 2011 and 2012 Semesters by SAT Interval

|              |                                       | 2011                               |                                  | 2012                                  |                                    |                                  |  |
|--------------|---------------------------------------|------------------------------------|----------------------------------|---------------------------------------|------------------------------------|----------------------------------|--|
| SAT Interval | Freshmen<br>Accepted,<br>Not Enrolled | First Time<br>Freshmen<br>Enrolled | % Enrolled<br>by<br>SAT Interval | Freshmen<br>Accepted,<br>Not Enrolled | First Time<br>Freshmen<br>Enrolled | % Enrolled<br>by<br>SAT Interval |  |
| 601-800      | 5                                     | 12                                 | 0.3%                             | 3                                     | 9                                  | 0.2%                             |  |
| 801-1000     | 880                                   | 1,191                              | 30.6%                            | 1,144                                 | 1,435                              | 35.7%                            |  |
| 1001-1200    | 3,380                                 | 2,272                              | 58.4%                            | 3,350                                 | 2,095                              | 52.2%                            |  |
| 1201-1400    | 818                                   | 275                                | 7.1%                             | 745                                   | 300                                | 7.5%                             |  |
| 1401-1600    | 31                                    | 13                                 | 0.3%                             | 14                                    | 8                                  | 0.2%                             |  |
| Unavailable  | 278                                   | 128                                | 3.3%                             | 364                                   | 168                                | 4.2%                             |  |
| Total        | 5,392                                 | 3,891                              | 100.0%                           | 5,620                                 | 4,015                              | 100.0%                           |  |

Source: Student Data File, Fall 2011 and 2012.