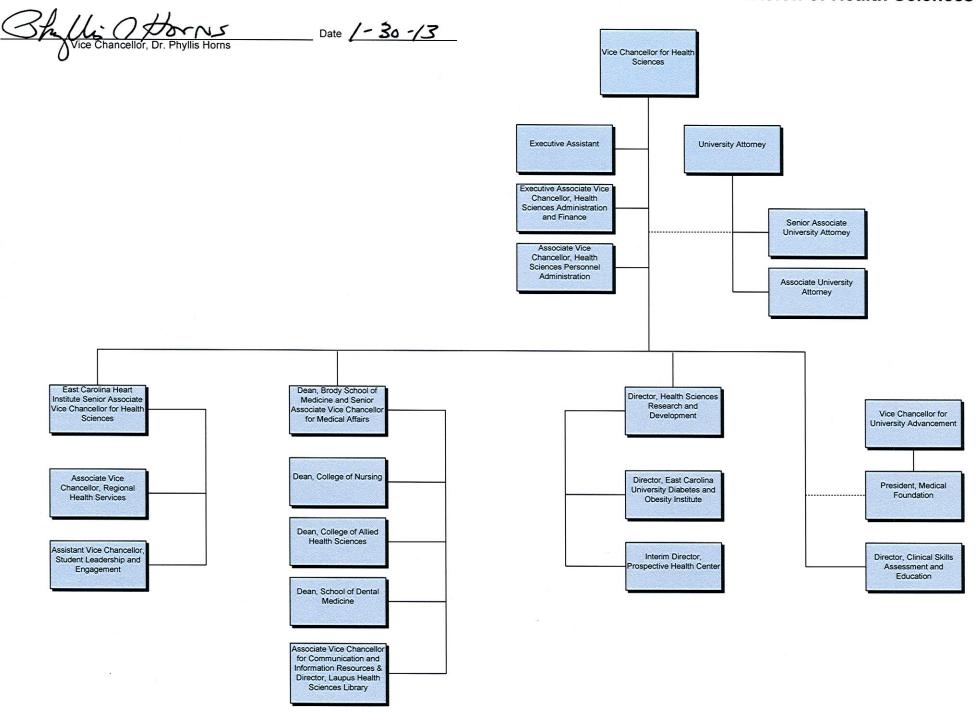

#### **Division of Health Sciences**

**Division of Research and Graduate Studies** 

Interim Vice Chancellor, Dr. Ron Mitchelson