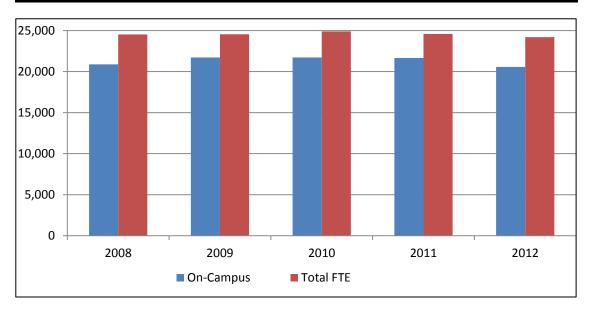

#### On-Campus & Total Full-Time Equivalent History

| Year | On-Campus | % change from previous year | Total FTE | % change from previous year |
|------|-----------|-----------------------------|-----------|-----------------------------|
| 2008 | 20,783.00 | 4.6%                        | 24,529.25 | 6.0%                        |
| 2009 | 20,872.50 | 0.4%                        | 24,543.50 | 0.1%                        |
| 2010 | 21,722.00 | 4.1%                        | 24,890.50 | 1.4%                        |
| 2011 | 21,657.00 | -0.3%                       | 24,592.00 | -1.2%                       |
| 2012 | 20,568.00 | -5.0%                       | 24,198.00 | -1.6%                       |

Source: Student Data Files, Fall 2008 through Fall 2012.

Note: FTE calculations are based on the following formula: Undergraduate students enrolled in 0-5 credit hours=0.25 FTE, 6-8=0.50 FTE, 9-11=0.75 FTE, 12 or more=1.00 FTE; Graduate students enrolled in 0-2 credit hours=0.25 FTE, 3-5=0.50 FTE, 6-8=0.75 FTE, 9 or more=1.00 FTE.

Note: UNC-GA policy assumes that one student represents a maximum of 1.00 FTE; an undergraduate student taking more than taking more than 12 credit hours or a graduate student taking more than 9 credit hours is considered to be 1.00 FTE.