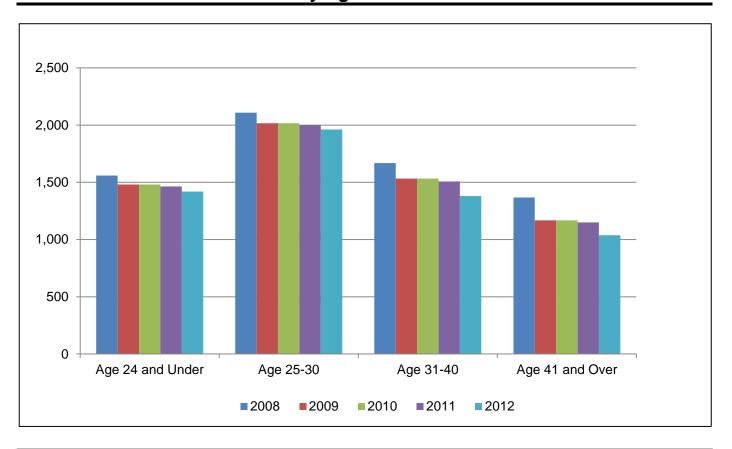

616 | 49.0%  | 10,893 | 50.5%  | 10,452 | 49.1%  |
| 22-24        | 3,548  | 16.9%  | 3,546  | 16.5%  | 3,590  | 16.6%  | 3,682  | 17.1%  | 3,808  | 17.9%  |
| 25-30        | 1,465  | 7.0%   | 1,558  | 7.3%   | 1,554  | 7.2%   | 1,493  | 6.9%   | 1,419  | 6.7%   |
| 31-40        | 1,171  | 5.6%   | 1,253  | 5.8%   | 1,247  | 5.8%   | 1,224  | 5.7%   | 1,176  | 5.5%   |
| 41-64        | 802    | 3.8%   | 939    | 4.4%   | 877    | 4.0%   | 856    | 4.0%   | 850    | 4.0%   |
| 65 & Over    | 11     | 0.1%   | 8      | 0.0%   | 10     | 0.0%   | 10     | 0.0%   | 10     | 0.0%   |
| Total        | 20,974 | 100%   | 21,458 | 100%   | 21,663 | 100%   | 21,589 | 100%   | 21,298 | 100%   |

Source: Student Data Files, Fall 2008 through 2012.

## Graduate Fall Enrollment History by Age Interval



|              | 2008  |       | 2009  |       | 2010  |       | 2011  |       | 2012  |       |
|--------------|-------|-------|-------|-------|-------|-------|-------|-------|-------|-------|
|              |       | % of  |
| Age Interval | N     | Total |
| 24 & Under   | 1,559 | 23.3% | 1,481 | 23.9% | 1,464 | 23.9% | 1,419 | 24.5% | 1401  | 24.8% |
| 25-30        | 2,108 | 31.4% | 2,016 | 32.5% | 1,999 | 32.7% | 1,961 | 33.8% | 1896  | 33.6% |
| 31-40        | 1,668 | 24.9% | 1,532 | 24.7% | 1,507 | 24.6% | 1,380 | 23.8% | 1256  | 22.2% |
| 41-64        | 1,358 | 20.3% | 1,158 | 18.7% | 1,143 | 18.7% | 1,029 | 17.8% | 1089  | 19.3% |
| 65 & Over    | 10    | 0.1%  | 9     | 0.1%  | 7     | 0.1%  | 8     | 0.1%  | 7     | 0.1%  |
| Total        | 6,703 | 100%  | 6,196 | 100%  | 6,12