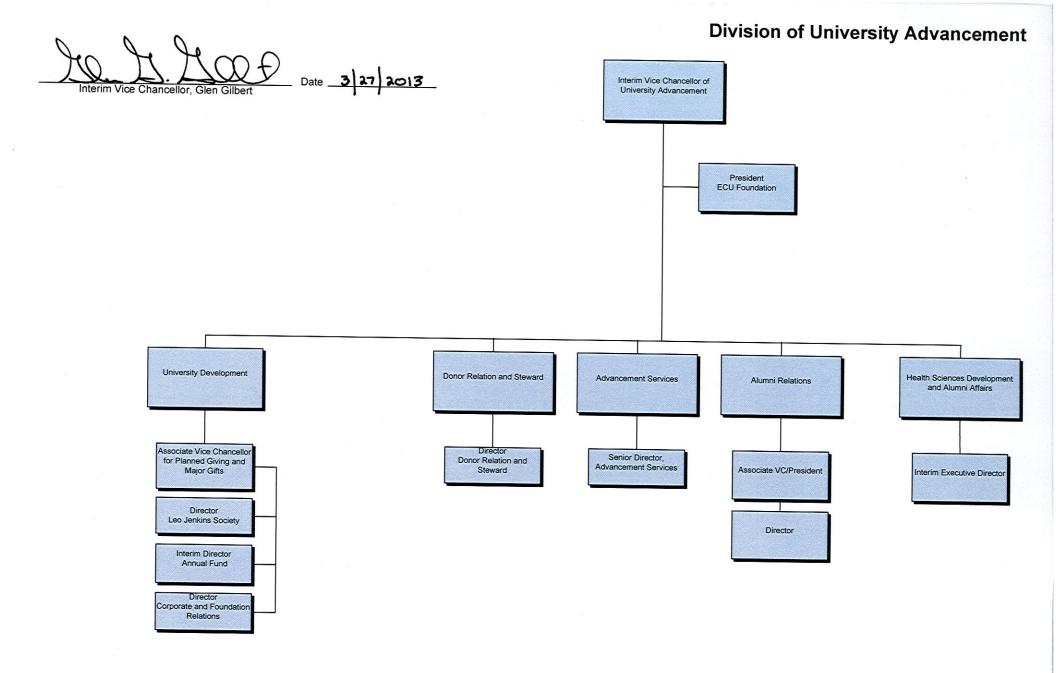

#### **Division of Health Sciences**

**Division of Research and Graduate Studies** 

Interim Vice Chancellor, Dr. Ron Mitchelson