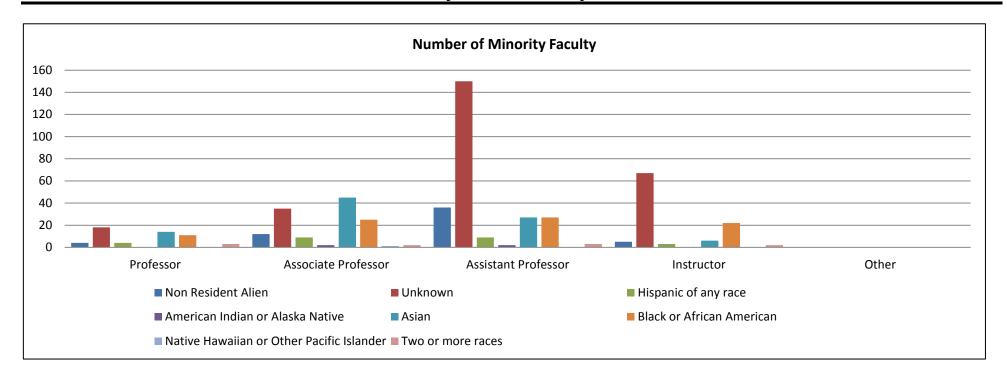

## Fall Enrollment by Class Level, Attendance Status, and Ethnicity

|                                                   | F      | T'           | Dovid | <b>T'</b>     | ,      | T - 1 - 1    |
|---------------------------------------------------|--------|--------------|-------|---------------|--------|--------------|
|                                                   | Full   | -Time        | Part- | Time          |        | Total        |
|                                                   |        | % of FT      |       | % of PT       |        | % of         |
| Level/Ethnicity                                   | N      | by Class     | N I   | by Class      | N      | Total Class  |
|                                                   |        |              |       |               |        |              |
| Undergraduate                                     | 40-    |              | 4-    | <b>2 -</b> 2/ |        | 2.224        |
| Nonresident Alien                                 | 185    | 1.0%         | 15    | 0.5%          | 200    | 0.9%         |
| Race and ethnicity unknown                        | 635    | 3.5%         | 135   | 4.5%          | 770    | 3.6%         |
| Hispanic, any race                                | 542    | 3.0%         | 69    | 2.3%          | 611    | 2.9%         |
| Amer. Indian/Alaskan Native                       | 93     | 0.5%         | 17    | 0.6%          | 110    | 0.5%         |
| Asian                                             | 457    | 2.5%         | 55    | 1.8%          | 512    | 2.4%         |
| Black or African American                         | 2,660  | 14.5%        | 493   | 16.5%         | 3,153  | 14.8%        |
| Native Hawaiian/ Pacific Islander                 | 19     | 0.1%         | 1     | 0.0%          | 20     | 0.1%         |
| White                                             | 13,248 | 72.3%        | 2,156 | 72.3%         | 15,404 | 72.3%        |
| Two or more races                                 | 478    | 2.6%         | 40    | 1.3%          | 518    | 2.4%         |
| Total                                             | 18,317 | 86%          | 2,981 | 14%           | 21,298 | 100%         |
| Graduate                                          |        |              |       |               |        |              |
| Nonresident Alien                                 | 86     | 3.9%         | 34    | 1.1%          | 120    | 2.3%         |
| Race and ethnicity unknown                        | 80     | 3.6%         | 139   | 4.4%          | 219    | 4.1%         |
| Hispanic, any race                                | 44     | 2.0%         | 60    | 1.9%          | 104    | 2.0%         |
| Amer. Indian/Alaskan Native                       | 16     | 0.7%         | 38    | 1.2%          | 54     | 1.0%         |
| Asian                                             | 50     | 2.3%         | 45    | 1.4%          | 95     | 1.8%         |
| Black or African American                         | 202    | 9.2%         | 332   | 10.6%         | 534    | 10.0%        |
| Native Hawaiian/ Pacific Islander                 | 0      | 0.0%         | 3     | 0.1%          | 3      | 0.1%         |
| White                                             | 1,680  | 76.3%        | 2,442 | 78.0%         | 4,122  | 77.3%        |
| Two or more races                                 | 43     | 2.0%         | 36    | 1.2%          | 79     | 1.5%         |
| Total                                             | 2,201  | 41%          | 3,129 | 59%           | 5,330  | 100%         |
| Medical                                           |        |              |       |               |        |              |
| Nonresident Alien                                 | 2      | 0.6%         | 0     | 0.0%          | 2      | 0.6%         |
| Race and ethnicity unknown                        | 11     | 3.5%         | 1     | 0.0%          | 12     | 3.8%         |
| Hispanic, any race                                | 6      | 1.9%         | 0     | 0.0%          | 6      | 1.9%         |
| Amer. Indian/Alaskan Native                       | 6      | 1.9%         | 0     | 0.0%          | 6      | 1.9%         |
| Asian                                             | 37     | 11.7%        | 0     | 0.0%          | 37     | 11.6%        |
| Black or African American                         | 34     | 10.8%        | 0     | 0.0%          | 34     | 10.7%        |
| Native Hawaiian/ Pacific Islander                 | 0      | 0.0%         | 0     | 0.0%          | 0      | 0.0%         |
| White                                             | 214    | 67.7%        | 1     | 0.0%          | 215    | 67.4%        |
| Two or more races                                 | 6      | 1.9%         |       | 0.0%          | 7      | 2.2%         |
| Total                                             | 316    | 99%          | 3     | 1%            | 319    | 100%         |
| Totals, All Levels                                |        |              |       |               |        |              |
| Nonresident Alien                                 | 273    | 1.3%         | 49    | 0.2%          | 322    | 1.2%         |
| Race and ethnicity unknown                        | 726    | 3.5%         | 275   | 1.3%          | 1,001  | 3.7%         |
| 1                                                 | 592    |              | 129   |               | 721    |              |
| Hispanic, any race<br>Amer. Indian/Alaskan Native | 115    | 2.8%<br>0.6% | 55    | 0.6%<br>0.3%  | 170    | 2.7%<br>0.6% |
|                                                   | 544    |              | 100   |               | 644    |              |
| Asian                                             |        | 2.6%         |       | 0.5%          |        | 2.4%         |
| Black or African American                         | 2,896  | 13.9%        | 825   | 4.0%          | 3,721  | 13.8%        |
| Native Hawaiian/ Pacific Islander                 | 19     | 0.1%         | 4 500 | 0.0%          | 23     | 0.1%         |
| White                                             | 15,142 | 72.7%        | 4,599 | 22.1%         | 19,741 | 73.3%        |
| Two or more races                                 | 527    | 2.5%         | 77    | 0.4%          | 604    | 2.2%         |
| Total                                             | 20,834 | 100%         | 6,113 | 29%           | 26,947 | 100%         |