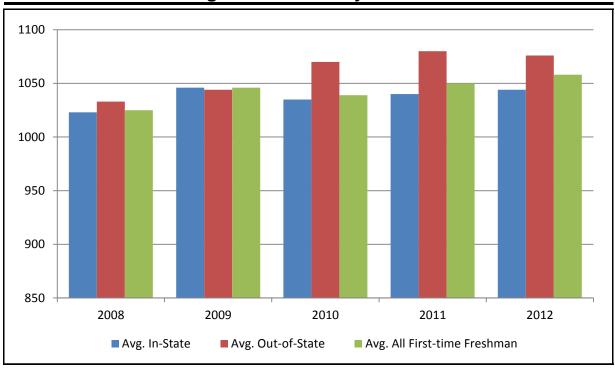

#### First -Time Freshman Fall Enrollment History Average SAT Scores by Residence

|      |          | Average<br>In-State | Average<br>Out-of-State | Average<br>All 1st-time Fr. | UNC System Average |
|------|----------|---------------------|-------------------------|-----------------------------|--------------------|
| Year | Test     | SAT Score           | SAT Score               | SAT Score                   | Score              |
| 2008 | Verbal   | 501                 | 508                     | 502                         | 532                |
|      | Math     | 523                 | 524                     | 523                         | 551                |
|      | Combined | 1023                | 1033                    | 1025                        | 1083               |
|      | Writing  | 487                 | 505                     | 490                         | 522                |
|      | Verbal   | 511                 | 513                     | 511                         | 533                |
| 2009 | Math     | 535                 | 531                     | 535                         | 551                |
|      | Combined | 1046                | 1044                    | 1046                        | 1084               |
|      | Writing  | 497                 | 518                     | 501                         | 518                |
|      | Verbal   | 507                 | 525                     | 509                         | 534                |
| 2010 | Math     | 528                 | 545                     | 530                         | 551                |
|      | Combined | 1035                | 1070                    | 1039                        | 1085               |
|      | Writing  | 488                 | 517                     | 492                         | 518                |
|      | Verbal   | 510                 | 530                     | 510                         | 530                |
| 2011 | Math     | 530                 | 550                     | 540                         | 550                |
|      | Combined | 1040                | 1080                    | 1050                        | 1080               |
|      | Writing  | 490                 | 530                     | 500                         | 520                |
|      | Verbal   | 516                 | 529                     | 518                         | 537                |
| 2012 | Math     | 538                 | 547                     | 540                         | 554                |
|      | Combined | 1044                | 1076                    | 1058                        | 1091               |
|      | Writing  | 493                 | 527                     | 498                         | 519                |

Source: ECU Data, Student Data Files (Fall 2008 through Fall 2012); UNC Average Scores, UNC-GA.

Note: Combined score may differ from the sum of Math and Verbal scores due to rounding.

Note: Writing scores first reported in 2007 - 2008 Fact Book; Writing scores not included in Combined.