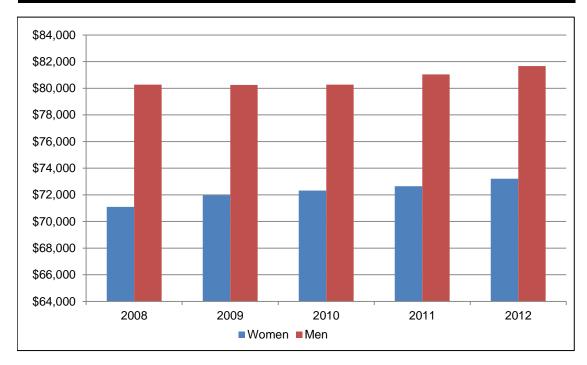

Assistant Professor, Instructor, or Lecturer; and have a rank modifier database value of None, Distinguished, Clinical, Research, Librarian, Visiting, Visiting Distinguished, Visiting Librarian, or Teaching.

Note: Tenured and tenure-track faculty who are on leave-without-pay to work on other projects or grants are included. Not on Tenure Track includes faculty who were tenured or on tenure track but are now retired but still teaching, or are in the phased retirement program.

Note: Faculty count includes BSOM and School of Dental Medicine but excludes ROTC faculty, and is based on home department assignment as recorded in the Personnel Data File.

#### **Average Salary History for Full-Time 9-10 Month**

#### AAUP Faculty (Brody School of Medicine and School of Dental Medicine Excluded)



| Rank                | 2008     | 2009     | 2010     | 2011     | 2012     |
|---------------------|----------|----------|----------|----------|----------|
| _ ,                 |          |          |          |          |          |
| Professor           |          |          |          | _        |          |
| Women               | \$92,835 | \$92,613 | \$91,606 | \$92,046 | \$95,435 |
| Men                 | \$97,337 | \$97,043 | \$97,088 | \$96,935 | \$97,537 |
| Average             | \$96,680 | \$96,022 | \$95,772 | \$95,723 | \$97,014 |
| Associate Professor |          |          |          |          |          |
| Women               | \$73,286 | \$74,065 | \$73,836 | \$73,783 | \$74,940 |
| Men                 | \$77,494 | \$75,962 | \$75,970 | \$75,617 | \$76,407 |
| Averag