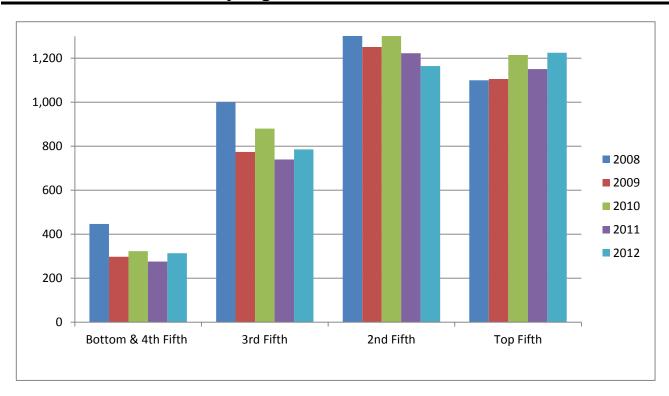

# First-Time Freshman Fall Enrollment History by High School Class Rank

|               | 20    | 800   | 20    | 09    | 20    | 10    | 20    | 11    | 2012  |       |
|---------------|-------|-------|-------|-------|-------|-------|-------|-------|-------|-------|
|               |       | % of  |
| Class Rank    | N     | Total |
| Top Fifth     | 1,100 | 32.1% | 1,106 | 29.4% | 1,215 | 35.8% | 1,151 | 33.0% | 1,225 | 35.1% |
| Second Fifth  | 1,370 | 40.0% | 1,251 | 33.3% | 1,344 | 39.6% | 1,223 | 35.0% | 1,165 | 33.4% |
| Third Fifth   | 1000  | 29.2% | 774   | 20.6% | 880   | 26.0% | 740   | 21.2% | 786   | 22.5% |
| Fourth Fifth  | 405   | 11.8% | 273   | 7.3%  | 294   | 8.7%  | 247   | 7.1%  | 284   | 8.1%  |
| Bottom Fifth  | 42    | 1.2%  | 25    | 0.7%  | 29    | 0.9%  | 29    | 0.8%  | 30    | 0.9%  |
| Total         | 3,9   | 917   | 3,4   | 129   | 3,7   | 762   | 3,3   | 390   | 3,4   | 90    |
| No Class Rank | 570   |       | 527   |       | 448   | -     | 501   |       | 525   |       |

Source: Student Data Files, Fall 2008 through Fall 2012.