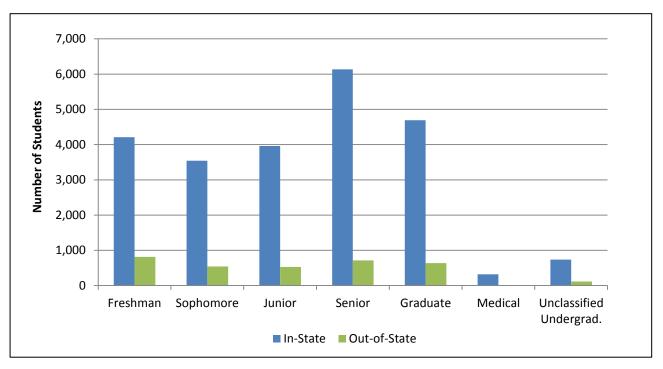

## Fall Enrollment by Residence and Class Level

|                | Ir     | n-State    | Out   | -of-State  |        | Total      |
|----------------|--------|------------|-------|------------|--------|------------|
| Classification | N      | % Of Total | N     | % Of Total | N      | % Of Total |
| Undergraduate  |        |            |       |            |        |            |
| Freshman       | 4,208  | 83.8%      | 814   | 16.2%      | 5,022  | 18.6%      |
| Sophomore      | 3,544  | 86.7%      | 542   | 13.3%      | 4,086  | 15.2%      |
| Junior         | 3,960  | 88.2%      | 529   | 11.8%      | 4,489  | 16.7%      |
| Senior         | 6,134  | 89.6%      | 715   | 10.4%      | 6,849  | 25.4%      |
| Unclassified   | 736    | 86.4%      | 116   | 13.6%      | 852    | 3.2%       |
| Total          | 18,582 | 87.2%      | 2,716 | 12.8%      | 21,298 | 79.0%      |
| Graduate       | 4,692  | 88.0%      | 638   | 12.0%      | 5,330  | 19.8%      |
| Medical        | 319    | 100.0%     | 0     | 0.0%       | 319    | 1.2%       |
| Grand Total    | 23,593 | 87.6%      | 3,354 | 12.4%      | 26,947 | 100%       |