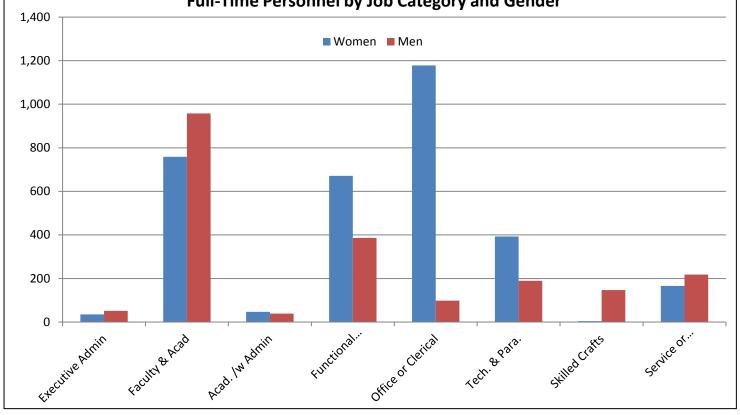

#### FACULTY AND STAFF

| HIGHLIGHTS                                                           |     |
|----------------------------------------------------------------------|-----|
| FACULTY AND STAFF HIGHLIGHTS                                         | 85  |
|                                                                      |     |
| FACULTY                                                              |     |
| BY RANK AND GENDER                                                   | 86  |
| BY RANK AND ETHNICITY                                                | 87  |
| BY AGE INTERVAL                                                      | 88  |
| BY RANK, GENDER, AND AVERAGE AGE                                     | 89  |
| BY UNIT, TENURE STATUS, GENDER, AND FTE                              | 90  |
| BY UNIT, GENDER, FULL OR PART-TIME STATUS, AND FTE                   | 91  |
| LONGITUDINAL PROFILE OF TENURE STATUS                                |     |
| EXCLUDING MEDICAL AND DENTAL                                         | 92  |
| ALL ECU UNITS                                                        | 93  |
| AVERAGE SALARY HISTORY FOR FULL-TIME 9-10 MONTH BY RANK AND GENDER   | 94  |
| AVERAGE SALARY OF PERMANENT FACULTY BY RANK, GENDER, AND ETHNICITY   |     |
| EXCLUDING MEDICAL AND DENTAL                                         | 95  |
| MEDICAL AND DENTAL ONLY                                              | 96  |
| BY UNIT AND TERMINAL DEGREE                                          | 104 |
| PERMANENT FACULTY TURNOVER                                           | 105 |
| UNIVERSITY PERSONNEL                                                 |     |
| HISTORY BY JOB CATEGORY CODE (JCAT) AND GENDER                       | 97  |
| BY JOB CATEGORY CODE (JCAT), GENDER, AND ETHNICITY                   | 98  |
| BY JOB CATEGORY CODE (JCAT), GENDER, AND FULL/PART-TIME STATUS       | 99  |
| HISTORY BY STANDARD OCCUPATIONAL CLASSIFICATION (SOC) AND GENDER     | 100 |
| BY STANDARD OCCUPATIONAL CLASSIFICATION (SOC), GENDER, AND ETHNICITY | 101 |