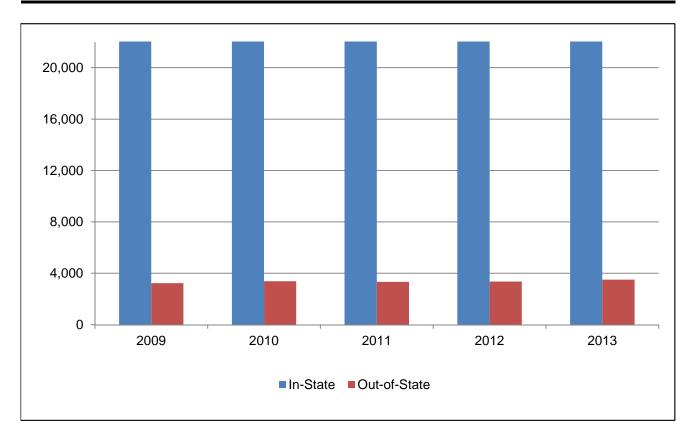

## Fall Enrollment by Residence and Class Level

|                | lı     | n-State    | Out   | t-of-State |        | Total      |
|----------------|--------|------------|-------|------------|--------|------------|
| Classification | N      | % Of Total | N     | % Of Total | N      | % Of Total |
| Undergraduate  |        |            |       |            |        |            |
| Freshman       | 4,780  | 84.8%      | 855   | 15.2%      | 5,635  | 21.0%      |
| Sophomore      | 3,311  | 86.1%      | 535   | 13.9%      | 3,846  | 14.3%      |
| Junior         | 3,989  | 89.5%      | 470   | 10.5%      | 4,459  | 16.6%      |
| Senior         | 6,064  | 90.7%      | 621   | 9.3%       | 6,685  | 24.9%      |
| Unclassified   | 787    | 89.1%      | 96    | 10.9%      | 883    | 3.3%       |
| Total          | 18,931 | 88.0%      | 2,577 | 12.0%      | 21,508 | 80.0%      |
| Graduate       | 4,295  | 87.6%      | 607   | 12.4%      | 4,902  | 18.2%      |
| Medical        | 323    | 100.0%     | 0     | 0.0%       | 323    | 1.2%       |
| Dental         | 154    | 100.0%     | 0     | 0.0%       | 154    | 0.6%       |
| Grand Total    | 23,703 | 88.2%      | 3,184 | 11.8%      | 26,887 | 100%       |

Source: Student Data File, Fall 2013