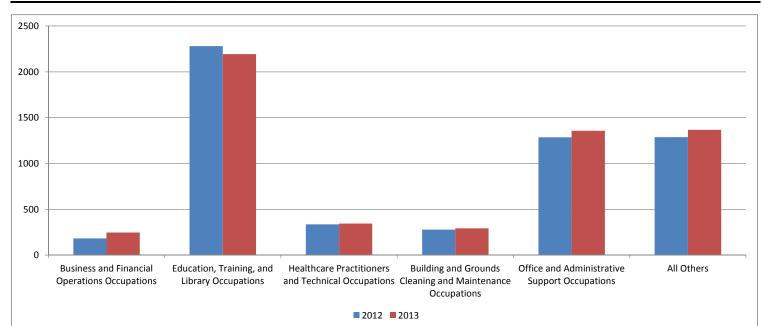

47        | 2    | 1.3   | 39        | 4    | 2.3   | 92    | 89.6    |
| Functional Prfsnl.    | 671       | 34   | 21.7  | 386       | 6    | 2.2   | 1,097 | 1,080.9 |
| Office or Clerical    | 1,178     | 50   | 32.1  | 98        | 5    | 2.6   | 1,331 | 1,310.8 |
| Tech. & Paraprfsnl.   | 393       | 21   | 15.1  | 189       | 5    | 3.1   | 608   | 600.2   |
| Skilled Crafts        | 4         | 0    | 0.0   | 147       | 1    | 0.8   | 152   | 151.8   |
| Service or Maint.     | 166       | 1    | 0.5   | 218       | 1    | 0.5   | 386   | 385.0   |
| Totals                | 3,253     | 313  | 157.2 | 2,086     | 146  | 67.9  | 5,798 | 5,564.1 |

Source: Personnel Data File, Fall 2013.

### University Personnel History by IPEDS Standard Occupational Classification (SOC) and Gender



| Faa      | ulty and Staff by Standard Occupational Classification (SOC) |        | 2     | 012      |          | 2013   |       |          |          |  |  |  |  |
|----------|--------------------------------------------------------------|--------|-------|----------|----------|--------|-------|----------|----------|--|--|--|--|
| Fac      | and stan by standard occupational classification (SOC)       | n      |       | FT       | E        | n      |       | FT       | E        |  |  |  |  |
|          |                                                              | Female | Male  | Female   | Male     | Female | Male  | Female   | Male     |  |  |  |  |
|          |                                                              |        |       |          |          |        |       |