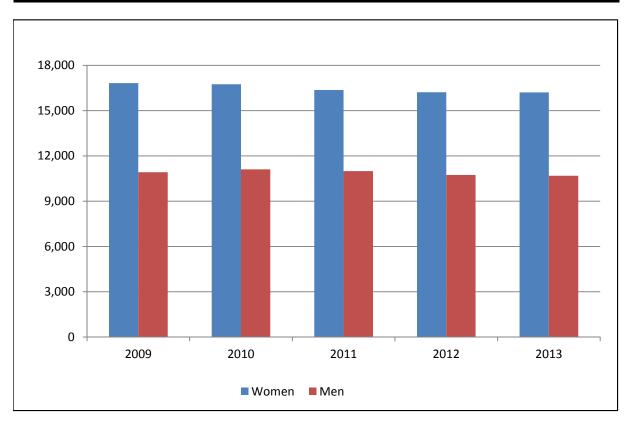

# Fall Enrollment History by Gender and Attendance Status

|      | Part-1 | Time  | Full-Time |       | Tot    | tal    | Grand  |
|------|--------|-------|-----------|-------|--------|--------|--------|
| Year | Women  | Men   | Women     | Men   | Women  | Men    | Total  |
|      |        |       |           |       |        |        |        |
| 2009 | 4,514  | 2,284 | 12,310    | 8,632 | 16,824 | 10,916 | 27,740 |
| 2010 | 4,291  | 2,198 | 12,455    | 8,907 | 16,746 | 11,105 | 27,851 |
| 2011 | 4,127  | 2,130 | 12,236    | 8,857 | 16,363 | 10,987 | 27,350 |
| 2012 | 3,963  | 2,150 | 12,252    | 8,582 | 16,215 | 10,732 | 26,947 |
| 2013 | 3,856  | 2,060 | 12,347    | 8,624 | 16,203 | 10,684 | 26,887 |
|      |        |       |           |       |        |        |        |

Source: Student Data Files, Fall 2009 through Fall 2013.