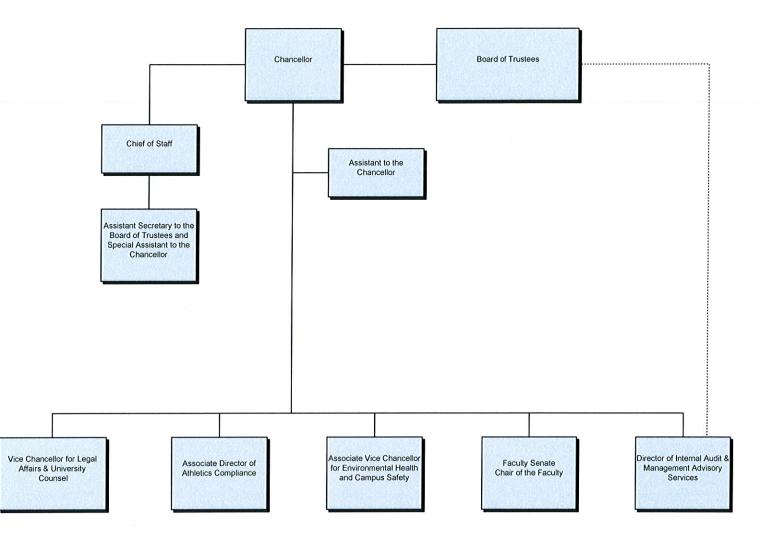

#### Fact Book 2013-2014 Table of Contents

**ORGANIZATIONAL CHARTS** 

| DIVISION OF ACADEMIC AFFAIRS                          | i    |
|-------------------------------------------------------|------|
| DIVISION OF ADMINISTRATION AND FINANCE                | ii   |
| DIVISION OF HEALTH SCIENCES                           | iii  |
| DIVISION OF RESEARCH AND GRADUATE STUDIES             | iv   |
| DIVISION OF STUDENT AFFAIRS                           | v    |
| DIVISION OF THE CHANCELLOR                            | vi   |
| DIVISION OF UNIVERSITY ADVANCEMENT                    | vii  |
| EAST CAROLINA UNIVERSITY                              | viii |
| STUDENTS                                              |      |
| HIGHLIGHTS                                            |      |
| FALL ENROLLMENT HISTORY 1909 - PRESENT                | 1    |
| STUDENT HIGHLIGHTS                                    | 2    |
| ENROLLMENT SUMMARY FALL TO FALL COMPARATIVE DATA      | 3    |
|                                                       | 5    |
| ADMISSIONS                                            |      |
| NEW FRESHMAN AVERAGE SAT BY RESIDENCY                 | 5    |
| NEW FRESHMAN ADMITTED AND ENROLLED BY SAT INTERVAL    | 6    |
| NEW FRESHMAN HIGH SCHOOL CLASS RANK                   | 7    |
| NEW FRESHMAN IN-STATE BY NC COUNTY                    | 8    |
| NEW FRESHMAN OUT-OF-STATE BY STATE OF RESIDENCY       | 9    |
| NEW TRANSFERS BY SENDING INSTITUTION                  | 10   |
| ENROLLMENT                                            |      |
| ON-CAMPUS AND DISTANCE EDUCATION                      | 11   |
| ON-CAMPUS AND TOTAL FTE                               | 12   |
| BY GENDER AND ATTENDANCE STATUS                       | 13   |
| BY RESIDENCY AND ATTENDANCE STATUS                    | 14   |
| BY CLASSIFICATION, ATTENDANCE STATUS, AND GENDER      | 15   |
| BY RESIDENCY AND CLASSIFICATION                       | 16   |
| HISTORY BY CLASSIFICATION AND GENDER                  | 17   |
| HISTORY BY CLASSIFICATION AND RESIDENCY               | 18   |
| BY CLASSIFICATION, ATTENDANCE STATUS, AND ETHNICITY   | 19   |
| BY CLASSIFICATION, GENDER, AND ETHNICITY              | 20   |
| HISTORY BY ETHNICITY                                  | 21   |
| IN-STATE ON CAMPUS BY NC COUNTY                       | 22   |
| IN-STATE DISTANCE EDUCATION BY NC COUNTY              | 23   |
| OUT-OF-STATE ON CAMPUS BY STATE OF RESIDENCY          | 24   |
| OUT-OF-STATE DISTANCE EDUCATION BY STATE OF RESIDENCY | 25   |
| UNDERGRADUATE AGE RANGE                               | 26   |
| GRADUATE AGE RANGE                                    | 27   |
| BY CLASSIFICATION AND METHOD OF COURSE DELIVERY       | 28   |
| BY IPEDS POPULATION                                   | 29   |
| BY STUDENT HOUSING OCCUPANCY AND LOCATION             | 30   |
| HISTORY AT ALL UNC PUBLIC INSTITUTIONS                | 31   |