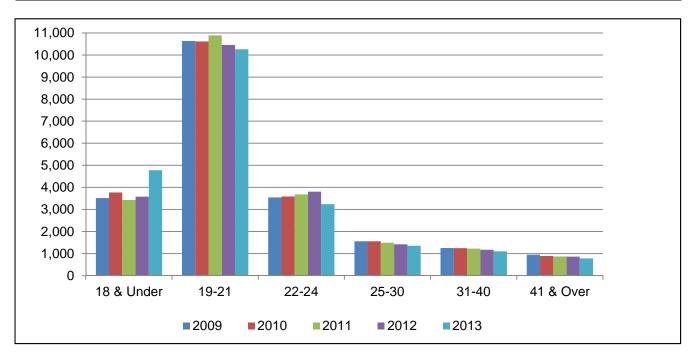

## Fall Enrollment by Residence and Class Level

|                | lı     | n-State    | Out   | t-of-State |        | Total      |
|----------------|--------|------------|-------|------------|--------|------------|
| Classification | N      | % Of Total | N     | % Of Total | N      | % Of Total |
| Undergraduate  |        |            |       |            |        |            |
| Freshman       | 4,780  | 84.8%      | 855   | 15.2%      | 5,635  | 21.0%      |
| Sophomore      | 3,311  | 86.1%      | 535   | 13.9%      | 3,846  | 14.3%      |
| Junior         | 3,989  | 89.5%      | 470   | 10.5%      | 4,459  | 16.6%      |
| Senior         | 6,064  | 90.7%      | 621   | 9.3%       | 6,685  | 24.9%      |
| Unclassified   | 787    | 89.1%      | 96    | 10.9%      | 883    | 3.3%       |
| Total          | 18,931 | 88.0%      | 2,577 | 12.0%      | 21,508 | 80.0%      |
| Graduate       | 4,295  | 87.6%      | 607   | 12.4%      | 4,902  | 18.2%      |
| Medical        | 323    | 100.0%     | 0     | 0.0%       | 323    | 1.2%       |
| Dental         | 154    | 100.0%     | 0     | 0.0%       | 154    | 0.6%       |
| Grand Total    | 23,703 | 88.2%      | 3,184 | 11.8%      | 26,887 | 100%       |