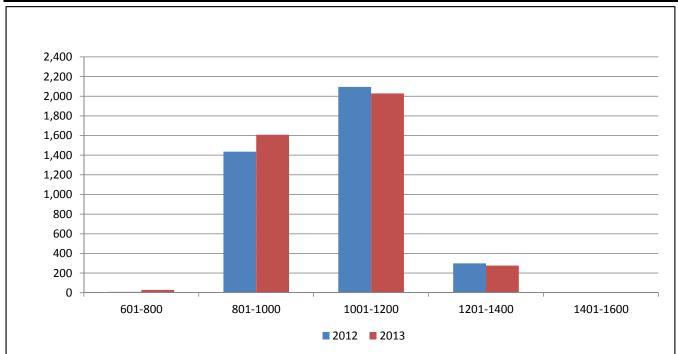

# Freshman Applicants Accepted and Enrolled in the Fall 2012 and 2013 Semesters by SAT Interval

|              |                                       | 2012                               |                                  | 2013                                  |                                    |                                  |  |
|--------------|---------------------------------------|------------------------------------|----------------------------------|---------------------------------------|------------------------------------|----------------------------------|--|
| SAT Interval | Freshmen<br>Accepted,<br>Not Enrolled | First Time<br>Freshmen<br>Enrolled | % Enrolled<br>by<br>SAT Interval | Freshmen<br>Accepted,<br>Not Enrolled | First Time<br>Freshmen<br>Enrolled | % Enrolled<br>by<br>SAT Interval |  |
| 601-800      | 3                                     | 9                                  | 0.2%                             | 12                                    | 29                                 | 0.6%                             |  |
| 801-1000     | 1,144                                 | 1,435                              | 35.7%                            | 1,463                                 | 1,608                              | 35.8%                            |  |
| 1001-1200    | 3,350                                 | 2,095                              | 52.2%                            | 3,439                                 | 2,028                              | 45.1%                            |  |
| 1201-1400    | 745                                   | 300                                | 7.5%                             | 898                                   | 276                                | 6.1%                             |  |
| 1401-1600    | 37                                    | 8                                  | 0.2%                             | 54                                    | 4                                  | 0.1%                             |  |
| Unavailable* | 364                                   | 168                                | 4.2%                             | 877                                   | 550                                | 12.2%                            |  |
| Total        | 5,643                                 | 4,015                              | 100.0%                           | 6,743                                 | 4,495                              | 100.0%                           |  |

Source: Student Data File, Fall 2012 and 2013

Note: \*Beginning 2012, SAT scores are reported only when the SAT was used in the student's admission decision.