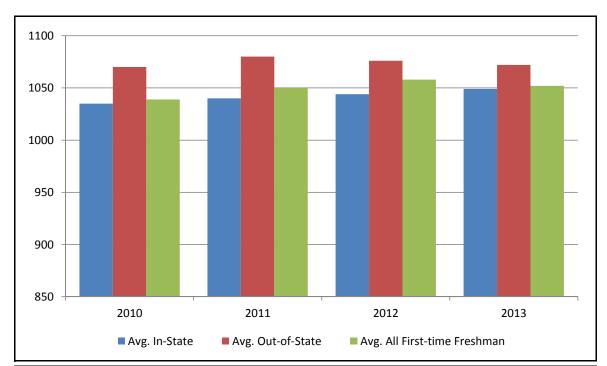

Source: Student Data Files, Fall 2012 and Fall 2013.

|       |          | Average   | Average      | Average          | UNC System |
|-------|----------|-----------|--------------|------------------|------------|
|       |          | In-State  | Out-of-State | All 1st-time Fr. | Average    |
| Year  | Test     | SAT Score | SAT Score    | SAT Score        | Score      |
| 2009  | Verbal   | 511       | 513          | 511              | 533        |
|       | Math     | 535       | 531          | 535              | 551        |
|       | Combined | 1046      | 1044         | 1046             | 1084       |
|       | Writing  | 497       | 518          | 501              | 518        |
| 2010  | Verbal   | 507       | 525          | 509              | 534        |
|       | Math     | 528       | 545          | 530              | 551        |
|       | Combined | 1035      | 1070         | 1039             | 1085       |
|       | Writing  | 488       | 517          | 492              | 518        |
| 2011  | Verbal   | 510       | 530          | 510              | 530        |
|       | Math     | 530       | 550          | 540              | 550        |
|       | Combined | 1040      | 1080         | 1050             | 1080       |
|       | Writing  | 490       | 530          | 500              | 520        |
| 2012* | Verbal   | 516       | 529          | 518              | 537        |
|       | Math     | 538       | 547          | 540              | 554        |
|       | Combined | 1055      | 1076         | 1058             | 1091       |
|       | Writing  | 493       | 527          | 498              | 519        |
| 2013* | Verbal   | 516       | 529          | 518              |            |
|       | Math     | 533       | 542          | 535              |            |
|       | Combined | 1049      | 1072         | 1052             |            |
|       | Writing  | 492       | 522          | 497              |            |
|       |          |           |              |                  |            |

Source: ECU Data, Student Data Files (Fall 2009 through Fall 2013); UNC Average Scores, UNC-GA.

Note: Combined score may differ from the sum of Math and Verbal scores due to rounding.

Note: Writing scores first reported in 2007 - 2008 Fact Book; Writing scores not included in Combined.

Note: Beginning 2012, SAT scores are reported only when the SAT was used in the student's admission decision.