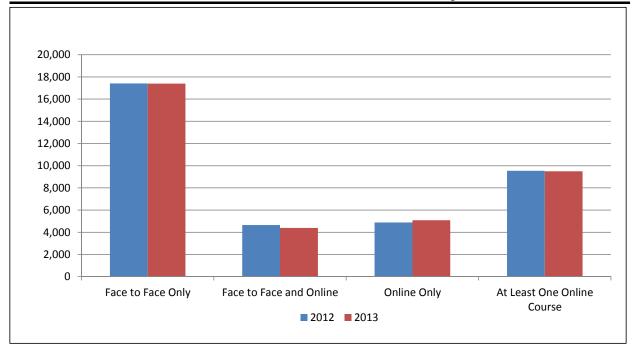

# Highlights

In the Fall 2013 semester:

- > Total headcount enrollment was 26,887 including both on-campus and distance education students. On-campus enrollment totaled 21,269.
- > 85% of first-time freshmen were residents of North Carolina.
- > 13% of undergraduate transfer students were from out-of-state; of the 87% coming from NC institutions, 82% transferred from community colleges and 4% transferred from private senior institutions. The top-three-sending NC senior institutions were: North Carolina State University, the University of North Carolina at Wilmington, and the University of North Carolina at Pembroke; and comprising 35% of in-state senior institution transfers.
- > 21% of all students were enrolled in Distance Education courses only.
- > 86% of ECU undergraduate students attended full-time; 43% of graduate students (excluding medical students) attended full time.
- > Ethnic minorities (including American Indian/Alaskan Native, Asian, Black or African American, Native Hawaiian/Pacific Islander, and Hispanic) made up 24% of the undergraduate students, 16% of the graduate students, 32% of the medical students, and 25% of the dental students.
- > 87% of on-campus students were North Carolina residents.
- > 15% of undergraduates were 25 or older.
- > 19% of enrolled students took online courses only; 65% of enrolled students took face-to-face courses only; 16% of enrolled students took a combination of both online and face-to-face courses.
- > 35% of enrolled students took at least one online course.