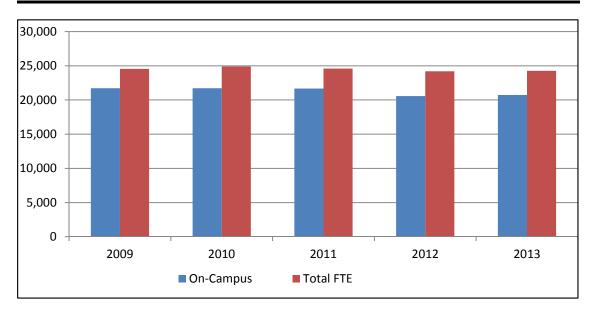

#### On-Campus & Total Full-Time Equivalent History

| Year | On-Campus FTE | % change from<br>previous year | Total FTE | % change from previous year |
|------|---------------|--------------------------------|-----------|-----------------------------|
| 2009 | 20,877.50     | 4.6%                           | 24,543.50 | 6.0%                        |
| 2010 | 21,099.25     | 1.1%                           | 24,890.50 | 1.4%                        |
| 2011 | 21,657.00     | 2.6%                           | 24,587.50 | -1.2%                       |
| 2012 | 20,568.25     | -5.0%                          | 24,197.50 | -1.6%                       |
| 2013 | 20,733.25     | 0.8%                           | 24,269.25 | 0.3%                        |

Source: Student Data Files, Fall 2009 through Fall 2013.

Note: FTE calculations are based on the following formula: Undergraduate students enrolled in 0-5 credit hours=0.25 FTE, 6-8=0.50 FTE, 9-11=0.75 FTE, 12 or more=1.00 FTE; Graduate students enrolled in 0-2 credit hours=0.25 FTE, 3-5=0.50 FTE, 6-8=0.75 FTE, 9 or more=1.00 FTE.

Note: UNC-GA policy assumes that one student represents a maximum of 1.00 FTE; an undergraduate student taking more than taking more than 12 credit hours or a graduate student taking more than 9 credit hours is considered to be 1.00 FTE.