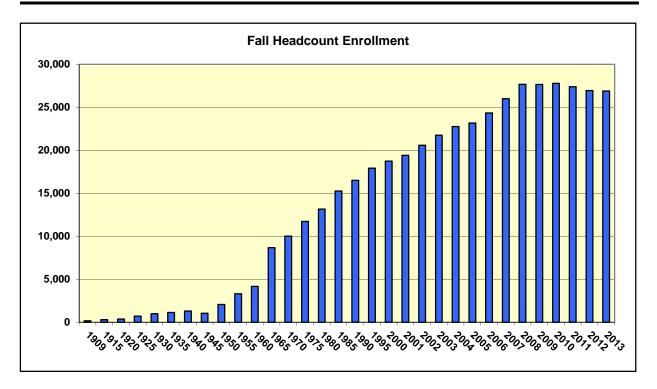

#### Fall Enrollment

| Year | Enrolled |
|------|----------|------|----------|------|----------|------|----------|------|----------|
| 1909 | 174      | 1930 | 984      | 1951 | 2,123    | 1972 | 10,286   | 1993 | 18,186 * |
| 1910 | 227      | 1931 | 972      | 1952 | 2,280    | 1973 | 10,068   | 1994 | 18,076 * |
| 1911 | 235      | 1932 | 970      | 1953 | 2,454    | 1974 | 11,341   | 1995 | 17,923 * |
| 1912 | 252      | 1933 | 1,013    | 1954 | 2,878    | 1975 | 11,725   | 1996 | 17,583 * |
| 1913 | 251      | 1934 | 1,096    | 1955 | 3,315    | 1976 | 11,696   | 1997 | 18,271 * |
| 1914 | 295      | 1935 | 1,134    | 1956 | 3,693    | 1977 | 11,968   | 1998 | 18,263 * |
| 1915 | 295      | 1936 | 1,142    | 1957 | 3,947    | 1978 | 12,476   | 1999 | 18,811 * |
| 1916 | 307      | 1937 | 1,204    | 1958 | 4,179    | 1979 | 12,874   | 2000 | 18,750 * |
| 1917 | 325      | 1938 | 1,269    | 1959 | 4,583    | 1980 | 13,165   | 2001 | 19,412 * |
| 1918 | 278      | 1939 | 1,289    | 1960 | 4,178    | 1981 | 13,264   | 2002 | 20,577 * |
| 1919 | 285      | 1940 | 1,296    | 1961 | 5,883    | 1982 | 13,311   | 2003 | 21,756 * |
| 1920 | 381      | 1941 | 1,339    | 1962 | 6,306    | 1983 | 14,438 * | 2004 | 22,767 * |
| 1921 | 317      | 1942 | 1,064    | 1963 | 6,570    | 1984 | 15,140 * | 2005 | 23,164 * |
| 1922 | 395      | 1943 | 980      | 1964 | 7,318    | 1985 | 15,267 * | 2006 | 24,351 * |
| 1923 | 516      | 1944 | 953      | 1965 | 8,667    | 1986 | 15,284 * | 2007 | 25,990 * |
| 1924 | 593      | 1945 | 1,049    | 1966 | 8,834    | 1987 | 15,901 * | 2008 | 27,677 * |
| 1925 | 709      | 1946 | 1,382    | 1967 | 9,360    | 1988 | 16,501 * | 2009 | 27,654 * |
| 1926 | 736      | 1947 | 1,549    | 1968 | 9,272    | 1989 | 16,954 * | 2010 | 27,783 * |
| 1927 | 767      | 1948 | 1,511    | 1969 | 9,258    | 1990 | 17,564 * | 2011 | 27,386 * |
| 1928 | 976      | 1949 | 1,858    | 1970 | 10,007   | 1991 | 17,926 * | 2012 | 26,947 * |
| 1929 | 952      | 1950 | 2,075    | 1971 | 10,106   | 1992 | 19,264 * | 2013 | 26,887 * |

Source: East Carolina College Bulletin (History subsection), UNC-GA enrollment report, and Institutional Planning, Assessment, and Research data files.

Note: Beginning in 1983, headcount enrollment includes both on-campus and distance education. Before 1983, data include on-campus enrollment only.

Note: Enrollment numbers for years 1983 through 1997 were revised in the 2002-2003 Fact Book.