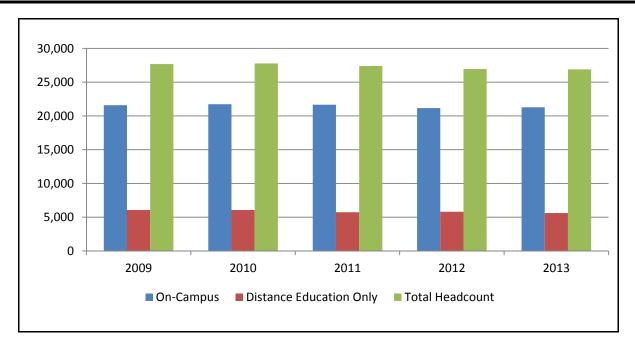

# On-Campus and Distance Education Fall Enrollment Headcount History

| Year | On-Campus<br>Headcount | % change<br>from<br>previous year | Distance<br>Education<br>Only<br>Headcount | % change<br>from<br>previous year | Total<br>Headcount | % change<br>from<br>previous year |
|------|------------------------|-----------------------------------|--------------------------------------------|-----------------------------------|--------------------|-----------------------------------|
| 2009 | 21,584                 | 3.7%                              | 6.070                                      | 17.3%                             | 27.677             | 6.5%                              |
| 2009 | 21,304                 | 5.7 /0                            | 0,070                                      | 17.3%                             | 27,077             | 0.5 %                             |
| 2010 | 21,722                 | 0.6%                              | 6,061                                      | -0.1%                             | 27,654             | -0.1%                             |
| 2011 | 21,657                 | -0.3%                             | 5,729                                      | -5.5%                             | 27,783             | 0.5%                              |
| 2012 | 21,120                 | -2.5%                             | 5,827                                      | 1.7%                              | 26,947             | -3.0%                             |
| 2013 | 21,269                 | 0.7%                              | 5,618                                      | -3.6%                             | 26,887             | -0.2%                             |

Source: Student Data Files, Fall 2009 through Fall 2013.