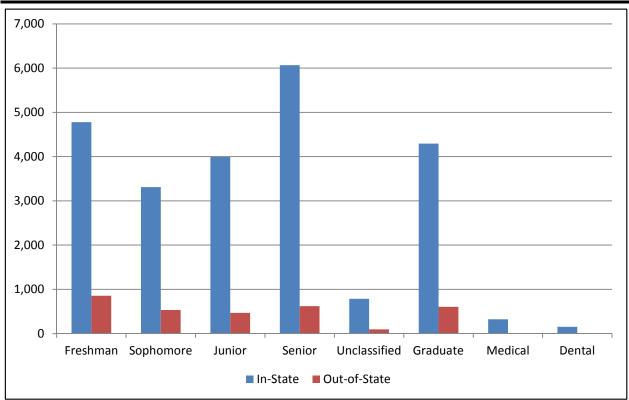

## Fall Enrollment by Residence and Class Level

|                | lı     | n-State    | Out   | t-of-State |        | Total      |
|----------------|--------|------------|-------|------------|--------|------------|
| Classification | N      | % Of Total | N     | % Of Total | N      | % Of Total |
| Undergraduate  |        |            |       |            |        |            |
| Freshman       | 4,780  | 84.8%      | 855   | 15.2%      | 5,635  | 21.0%      |
| Sophomore      | 3,311  | 86.1%      | 535   | 13.9%      | 3,846  | 14.3%      |
| Junior         | 3,989  | 89.5%      | 470   | 10.5%      | 4,459  | 16.6%      |
| Senior         | 6,064  | 90.7%      | 621   | 9.3%       | 6,685  | 24.9%      |
| Unclassified   | 787    | 89.1%      | 96    | 10.9%      | 883    | 3.3%       |
| Total          | 18,931 | 88.0%      | 2,577 | 12.0%      | 21,508 | 80.0%      |
| Graduate       | 4,295  | 87.6%      | 607   | 12.4%      | 4,902  | 18.2%      |
| Medical        | 323    | 100.0%     | 0     | 0.0%       | 323    | 1.2%       |
| Dental         | 154    | 100.0%     | 0     | 0.0%       | 154    | 0.6%       |
| Grand Total    | 23,703 | 88.2%      | 3,184 | 11.8%      | 26,887 | 100%       |

Source: Student Data File, Fall 2013