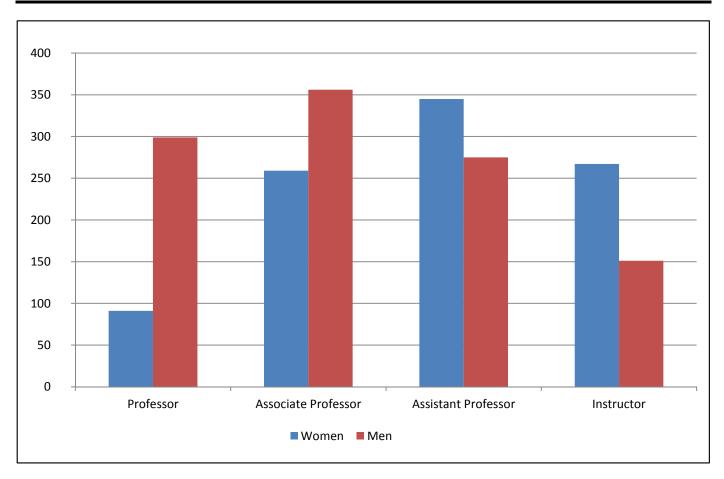

nder).
- > 51% of the faculty were under the age of 50; the average age of faculty members of all ranks was 50.
- > 83% of non-administrative faculty (including temporary faculty but excluding Brody School of Medicine and School of Dental Medicine) were employed on a fulltime basis, and 60% of were tenured or on tenure track.
- > The average salary for all ranks of faculty (excluding Brody School of Medicine and School of Dental Medicine) was \$72,203.
- > 35% of ECU's total workforce was faculty.
- 20% of the total workforce were ethnic minorities (Hispanic of any race, American Indian or Alaska Native, Asian, Black or African American, or Native Hawaiian or Other Pacific Islander).
- > ECU employed 3,566 (62%) women and 2,232 (38%) men.

## Full and Part-Time Faculty by Rank and Gender



|                     | W   | omen      | I     | Men       | Т     | otal       |
|---------------------|-----|-----------|-------|-----------|-------|------------|
| Rank                | N   | % of Rank | Ν     | % of Rank | N     | % of Total |
|                     |     |           |       |           |       |            |
| Professor           | 91  | 23.3%     | 299   | 76.7%     | 390   | 19.1%      |
| Associate Professor | 259 | 42.1%     | 356   | 57.9%     | 615   | 30.1%      |
| Assistant Professor | 345 | 55.6%     | 275   | 44.4%     | 620   | 30.3%      |
| Instructor          | 267 | 63.9%     | 151   | 36.1%     | 418   | 20.5%      |
| Total               | 962 | 47.1%     | 1.081 | 52.9%     | 2.043 | 100.0%     |

Source: Personnel Data File, Fall 2013.

Note: Fac