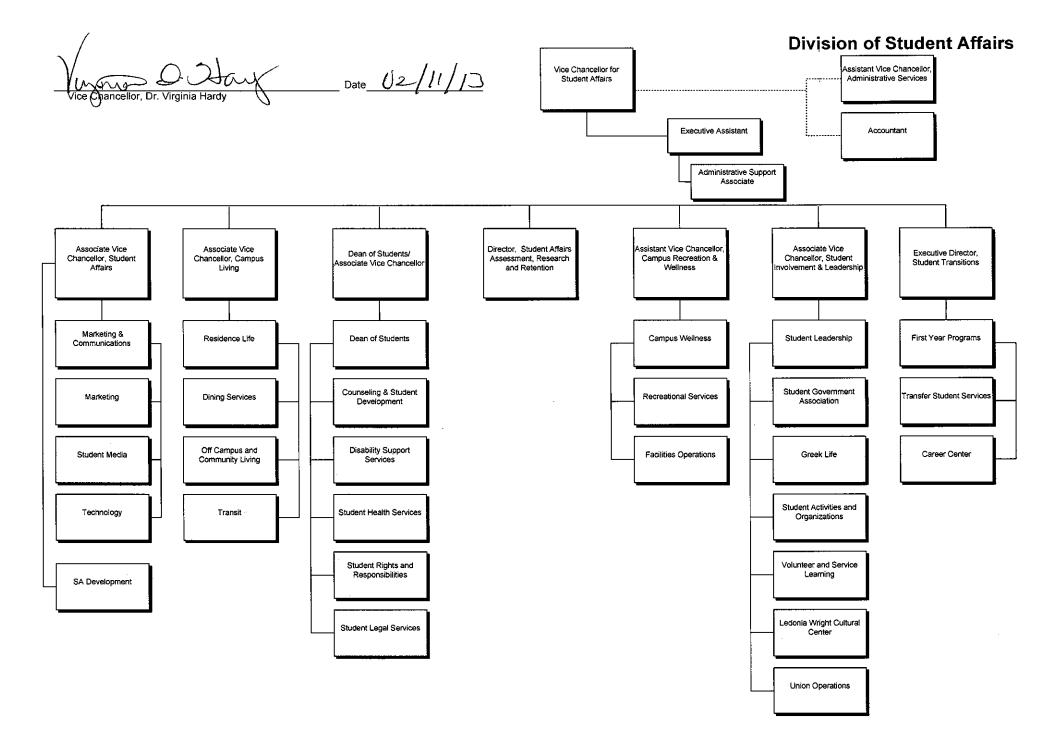

#### Fact Book 2013-2014 Table of Contents

**ORGANIZATIONAL CHARTS** 

| DIVISION OF ACADEMIC AFFAIRS                          | i    |
|-------------------------------------------------------|------|
| DIVISION OF ADMINISTRATION AND FINANCE                | ii   |
| DIVISION OF HEALTH SCIENCES                           | iii  |
| DIVISION OF RESEARCH AND GRADUATE STUDIES             | iv   |
| DIVISION OF STUDENT AFFAIRS                           | v    |
| DIVISION OF THE CHANCELLOR                            | vi   |
| DIVISION OF UNIVERSITY ADVANCEMENT                    | vii  |
| EAST CAROLINA UNIVERSITY                              | viii |
| STUDENTS                                              |      |
| HIGHLIGHTS                                            |      |
| FALL ENROLLMENT HISTORY 1909 - PRESENT                | 1    |
| STUDENT HIGHLIGHTS                                    | 2    |
| ENROLLMENT SUMMARY FALL TO FALL COMPARATIVE DATA      | 3    |
|                                                       | 5    |
| ADMISSIONS                                            |      |
| NEW FRESHMAN AVERAGE SAT BY RESIDENCY                 | 5    |
| NEW FRESHMAN ADMITTED AND ENROLLED BY SAT INTERVAL    | 6    |
| NEW FRESHMAN HIGH SCHOOL CLASS RANK                   | 7    |
| NEW FRESHMAN IN-STATE BY NC COUNTY                    | 8    |
| NEW FRESHMAN OUT-OF-STATE BY STATE OF RESIDENCY       | 9    |
| NEW TRANSFERS BY SENDING INSTITUTION                  | 10   |
| ENROLLMENT                                            |      |
| ON-CAMPUS AND DISTANCE EDUCATION                      | 11   |
| ON-CAMPUS AND TOTAL FTE                               | 12   |
| BY GENDER AND ATTENDANCE STATUS                       | 13   |
| BY RESIDENCY AND ATTENDANCE STATUS                    | 14   |
| BY CLASSIFICATION, ATTENDANCE STATUS, AND GENDER      | 15   |
| BY RESIDENCY AND CLASSIFICATION                       | 16   |
| HISTORY BY CLASSIFICATION AND GENDER                  | 17   |
| HISTORY BY CLASSIFICATION AND RESIDENCY               | 18   |
| BY CLASSIFICATION, ATTENDANCE STATUS, AND ETHNICITY   | 19   |
| BY CLASSIFICATION, GENDER, AND ETHNICITY              | 20   |
| HISTORY BY ETHNICITY                                  | 21   |
| IN-STATE ON CAMPUS BY NC COUNTY                       | 22   |
| IN-STATE DISTANCE EDUCATION BY NC COUNTY              | 23   |
| OUT-OF-STATE ON CAMPUS BY STATE OF RESIDENCY          | 24   |
| OUT-OF-STATE DISTANCE EDUCATION BY STATE OF RESIDENCY | 25   |
| UNDERGRADUATE AGE RANGE                               | 26   |
| GRADUATE AGE RANGE                                    | 27   |
| BY CLASSIFICATION AND METHOD OF COURSE DELIVERY       | 28   |
| BY IPEDS POPULATION                                   | 29   |
| BY STUDENT HOUSING OCCUPANCY AND LOCATION             | 30   |
| HISTORY AT ALL UNC PUBLIC INSTITUTIONS                | 31   |