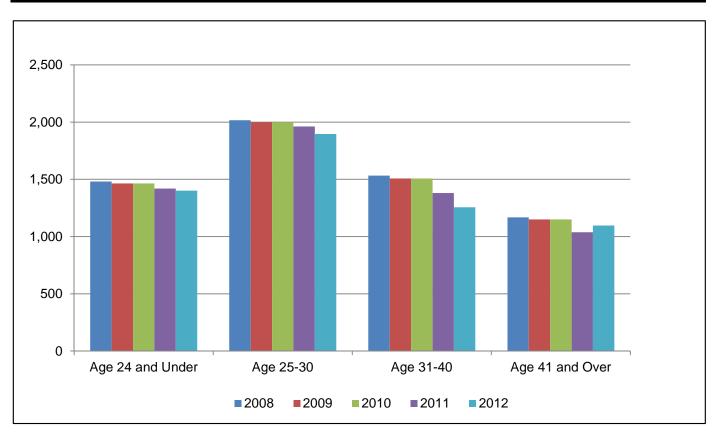

6  | 16.5% | 3,590  | 16.6% | 3,682  | 17.1% | 3,808  | 17.9% | 3,237  | 15.1% |
| 25-30        | 1,558  | 7.3%  | 1,554  | 7.2%  | 1,493  | 6.9%  | 1,419  | 6.7%  | 1,356  | 6.3%  |
| 31-40        | 1,253  | 5.8%  | 1,247  | 5.8%  | 1,224  | 5.7%  | 1,176  | 5.5%  | 1,100  | 5.1%  |
| 41-64        | 939    | 4.4%  | 877    | 4.0%  | 856    | 4.0%  | 850    | 4.0%  | 768    | 3.6%  |
| 65 & Over    | 8      | 0.0%  | 10     | 0.0%  | 10     | 0.0%  | 10     | 0.0%  | 14     | 0.1%  |
| Unknown      | 0      | 0.0%  | 0      | 0.0%  | 0      | 0.0%  | 0      | 0.0%  | 1      | 0.0%  |
| Total        | 21,458 | 100%  | 21,663 | 100%  | 21,589 | 100%  | 21,298 | 100%  | 21,508 | 100%  |

Source: Student Data Files, Fall 2009 through 2013.

## Graduate Fall Enrollment History by Age Interval



|              | 20    | 09    | 20    | 10    | 20    | 11    | 2     | 012          | 2     | 013   |
|--------------|-------|-------|-------|-------|-------|-------|-------|--------------|-------|-------|
|              |       | % of  |       | % of  |       | % of  |       | % <b>o</b> f |       | % of  |
| Age Interval | Ν     | Total | N     | Total | Ν     | Total | Ν     | Total        | Ν     | Total |
| 24 & Under   | 1,481 | 23.9% | 1,464 | 23.9% | 1,419 | 24.5% | 1,401 | 24.8%        | 1,394 | 25.9% |
| 25-30        | 2,016 | 32.5% | 1,999 | 32.7% | 1,961 | 33.8% | 1,896 | 33.6%        | 1,750 | 32.5% |
| 31-40        | 1,532 | 24.7% | 1,507 | 24.6% | 1,380 | 23.8% | 1,256 | 22.2%        | 1,201 | 22.3% |
| 41-64        | 1,158 | 18.7% | 1,143 | 18.7% | 1,029 | 17.8% | 1,089