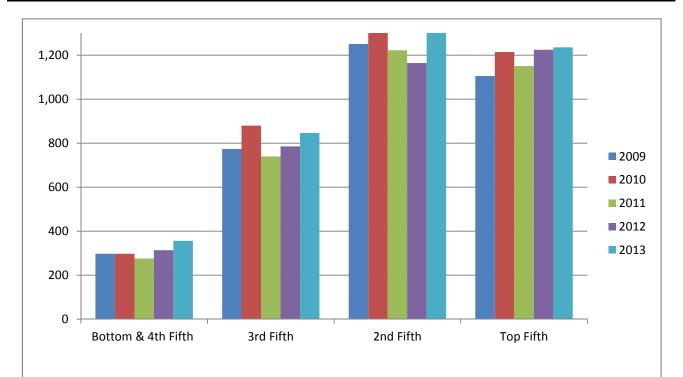

## First-Time Freshman Fall Enrollment History by High School Class Rank

|               | 20    | 09    | 2010  |       | 2011  |       | 2012  |       | 2013  |       |
|---------------|-------|-------|-------|-------|-------|-------|-------|-------|-------|-------|
|               |       | % of  |
| Class Rank    | Ν     | Total | N     | Total | Ν     | Total | N     | Total | N     | Total |
| Top Fifth     | 1,106 | 29.4% | 1,215 | 35.8% | 1,151 | 33.0% | 1,225 | 35.1% | 1,236 | 32.4% |
| Second Fifth  | 1,251 | 33.3% | 1,344 | 39.6% | 1,223 | 35.0% | 1,165 | 33.4% | 1,372 | 36.0% |
| Third Fifth   | 774   | 20.6% | 880   | 26.0% | 740   | 21.2% | 786   | 22.5% | 847   | 22.2% |
| Fourth Fifth  | 273   | 7.3%  | 294   | 8.7%  | 247   | 7.1%  | 284   | 8.1%  | 313   | 8.2%  |
| Bottom Fifth  | 25    | 0.7%  | 29    | 0.9%  | 29    | 0.8%  | 30    | 0.9%  | 44    | 1.2%  |
| Total         | 3,4   | 29    | 3,7   | 762   | 3,3   | 390   | 3,4   | 90    | 3,8   | 12    |
| No Class Rank | 527   |       | 448   |       | 501   |       | 525   |       | 683   |       |

Source: Student Data Files, Fall 2009 through Fall 2013.