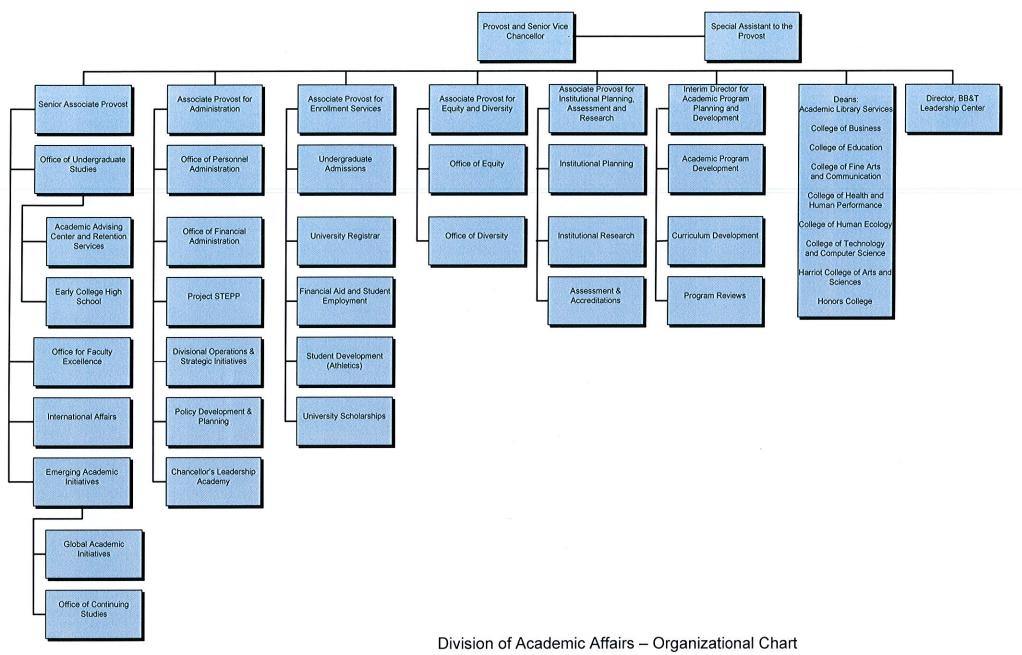

#### Fact Book 2013-2014 Table of Contents

**ORGANIZATIONAL CHARTS** 

| DIVISION OF ACADEMIC AFFAIRS                          | i    |
|-------------------------------------------------------|------|
| DIVISION OF ADMINISTRATION AND FINANCE                | ii   |
| DIVISION OF HEALTH SCIENCES                           | iii  |
| DIVISION OF RESEARCH AND GRADUATE STUDIES             | iv   |
| DIVISION OF STUDENT AFFAIRS                           | v    |
| DIVISION OF THE CHANCELLOR                            | vi   |
| DIVISION OF UNIVERSITY ADVANCEMENT                    | vii  |
| EAST CAROLINA UNIVERSITY                              | viii |
| STUDENTS                                              |      |
| HIGHLIGHTS                                            |      |
| FALL ENROLLMENT HISTORY 1909 - PRESENT                | 1    |
| STUDENT HIGHLIGHTS                                    | 2    |
| ENROLLMENT SUMMARY FALL TO FALL COMPARATIVE DATA      | 3    |
|                                                       | 5    |
| ADMISSIONS                                            |      |
| NEW FRESHMAN AVERAGE SAT BY RESIDENCY                 | 5    |
| NEW FRESHMAN ADMITTED AND ENROLLED BY SAT INTERVAL    | 6    |
| NEW FRESHMAN HIGH SCHOOL CLASS RANK                   | 7    |
| NEW FRESHMAN IN-STATE BY NC COUNTY                    | 8    |
| NEW FRESHMAN OUT-OF-STATE BY STATE OF RESIDENCY       | 9    |
| NEW TRANSFERS BY SENDING INSTITUTION                  | 10   |
| ENROLLMENT                                            |      |
| ON-CAMPUS AND DISTANCE EDUCATION                      | 11   |
| ON-CAMPUS AND TOTAL FTE                               | 12   |
| BY GENDER AND ATTENDANCE STATUS                       | 13   |
| BY RESIDENCY AND ATTENDANCE STATUS                    | 14   |
| BY CLASSIFICATION, ATTENDANCE STATUS, AND GENDER      | 15   |
| BY RESIDENCY AND CLASSIFICATION                       | 16   |
| HISTORY BY CLASSIFICATION AND GENDER                  | 17   |
| HISTORY BY CLASSIFICATION AND RESIDENCY               | 18   |
| BY CLASSIFICATION, ATTENDANCE STATUS, AND ETHNICITY   | 19   |
| BY CLASSIFICATION, GENDER, AND ETHNICITY              | 20   |
| HISTORY BY ETHNICITY                                  | 21   |
| IN-STATE ON CAMPUS BY NC COUNTY                       | 22   |
| IN-STATE DISTANCE EDUCATION BY NC COUNTY              | 23   |
| OUT-OF-STATE ON CAMPUS BY STATE OF RESIDENCY          | 24   |
| OUT-OF-STATE DISTANCE EDUCATION BY STATE OF RESIDENCY | 25   |
| UNDERGRADUATE AGE RANGE                               | 26   |
| GRADUATE AGE RANGE                                    | 27   |
| BY CLASSIFICATION AND METHOD OF COURSE DELIVERY       | 28   |
| BY IPEDS POPULATION                                   | 29   |
| BY STUDENT HOUSING OCCUPANCY AND LOCATION             | 30   |
| HISTORY AT ALL UNC PUBLIC INSTITUTIONS                | 31   |