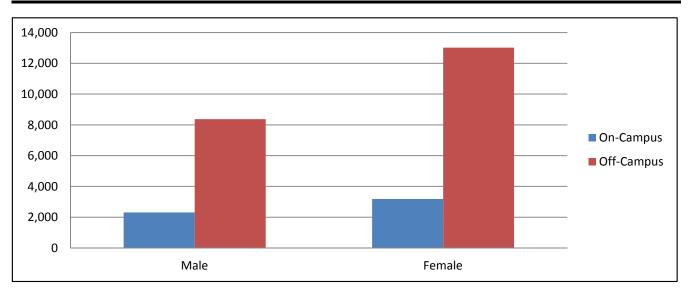

# Fall Enrollment History by Residence and Class Level

|                    |                  | itate          | Out-of                                |            |                  |
|--------------------|------------------|----------------|---------------------------------------|------------|------------------|
| Level/Year         | N N              | % of Total     | N                                     | % of Total | Total            |
|                    |                  | ,              |                                       | ,,, e      |                  |
| Undergraduate      | 11 100           | 05.00/         | 0.500                                 | 45.00/     | 10.005           |
| 2003               | 14,402           | 85.0%          | 2,533                                 | 15.0%      | 16,935           |
| 2004               | 14,920           | 85.2%          | 2,590                                 | 14.8%      | 17,510           |
| 2005               | 15,279           | 86.2%          | 2,449                                 | 13.8%      | 17,728           |
| 2006               | 16,159           | 86.9%          | 2,428                                 | 13.1%      | 18,587           |
| 2007               | 17,348           | 87.8%          | 2,419                                 | 12.2%      | 19,767           |
| 2008               | 18,321           | 87.4%          | 2,653                                 | 12.6%      | 20,974           |
| 2009               | 18,786           | 87.5%          | 2,672                                 | 12.5%      | 21,458           |
| 2010               | 18,881           | 87.2%          | 2,782                                 | 12.8%      | 21,663           |
| 2011               | 18,827           | 87.2%          | 2,762                                 | 12.8%      | 21,589           |
| 2012               | 18,582           | 87.2%          | 2,716                                 | 12.8%      | 21,298           |
| 2013               | 18,931           | 88.0%          | 2,577                                 | 12.0%      | 21,508           |
| Graduate           |                  |                |                                       |            |                  |
| 2003               | 4,022            | 89.0%          | 495                                   | 11.0%      | 4,517            |
| 2004               | 4,487            | 90.4%          | 477                                   | 9.6%       | 4,964            |
| 2005               | 4,686            | 91.0%          | 464                                   | 9.0%       | 5,150            |
| 2006               | 4,982            | 91.0%          | 492                                   | 9.0%       | 5,474            |
| 2007               | 5,435            | 91.6%          | 497                                   | 8.4%       | 5,932            |
| 2008               | 5,903            | 92.0%          | 514                                   | 8.0%       | 6,417            |
| 2009               | 5,336            | 90.6%          | 556                                   | 9.4%       | 5,892            |
| 2010               | 5,212            | 89.7%          | 600                                   | 10.3%      | 5,812            |
| 2011               | 4,869            | 89.6%          | 568                                   | 10.4%      | 5,437            |
| 2012               | 4,588            | 87.8%          | 638                                   | 12.2%      | 5,226            |
| 2013               | 4,295            | 87.6%          | 607                                   | 12.4%      | 4,902            |
| Medical            |                  |                |                                       |            |                  |
| 2003               | 304              | 100.0%         | 0                                     | 0.0%       | 304              |
| 2004               | 292              | 99.7%          | 1                                     | 0.3%       | 293              |
| 2005               | 286              | 100.0%         | 0                                     | 0.0%       | 286              |
| 2006               | 290              | 100.0%         | 0                                     | 0.0%       | 290              |
| 2007               | 291              | 100.0%         | 0                                     | 0.0%       | 291              |
| 2008               | 286              | 100.0%         | 0                                     | 0.0%       | 286              |
| 2009               | 304              | 100.0%         | 0                                     | 0.0%       | 304              |
| 2010               | 306              | 99.4%          | 2                                     | 0.6%       | 308              |
| 2011               | 308              | 100.0%         | 0                                     | 0.0%       | 308              |
| 2012               | 319              | 100.0%         | 0                                     | 0.0%       | 319              |
| 2013               | 323              | 100.0%         | 0<br>0                                | 0.0%       | 323              |
| Dental             | 020              |                |                                       | 0.070      | 010              |
| 2011               | 52               | 100.0%         | 0                                     | 0.0%       | 52               |
| 2012               | 104              | 100.0%         | 0                                     | 0.0%       | 104              |
| 2012               | 154              | 100.0%         | Ő                                     | 0.0%       | 154              |
| Totals, All Levels | 10-7             |                | , , , , , , , , , , , , , , , , , , , | 010 /0     |                  |
| 2003               | 18,728           | 86.1%          | 3,028                                 | 13.9%      | 21,756           |
| 2003               | 19,699           | 86.5%          | 3,068                                 | 13.5%      | 22,767           |
| 2005               | 20,251           | 87.4%          | 2,913                                 | 12.6%      | 23,164           |
| 2005               | 21,431           | 88.0%          | 2,920                                 | 12.0%      | 24,351           |
| 2000               | 23,074           | 88.8%          | 2,920                                 | 11.2%      | 25,990           |
| 2007               | 24,510           | 88.6%          | 3,167                                 | 11.2%      | 27,677           |
| 2008               | 24,310           | 88.3%          | 3,228                                 | 11.4%      | 27,654           |
| 2009               | 24,420 24,399    | 87.8%          | 3,220<br>3,384                        | 12.2%      | 27,054 27,783    |
| 2010               | 24,399<br>24,056 |                |                                       |            |                  |
| 2011               |                  | 87.8%<br>87.6% | 3,330                                 | 12.2%      | 27,386           |
|                    | 23,593           | 87.6%          | 3,354                                 | 12.4%      | 26,947<br>26,987 |
| 2013               | 23,703           | 88.2%          | 3,184                                 | 11.8%      | 26,887           |