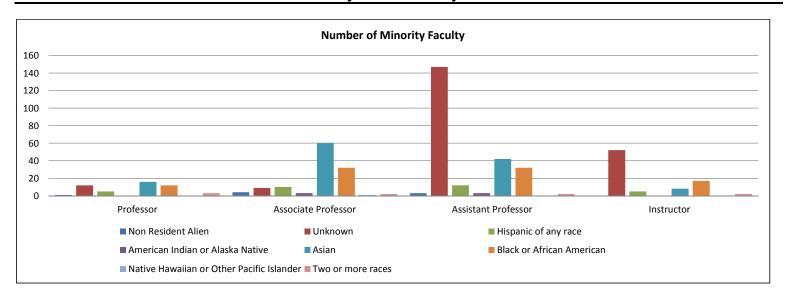

| % of Total |
|                     |     |           |       |           |       |            |
| Professor           | 91  | 23.3%     | 299   | 76.7%     | 390   | 19.1%      |
| Associate Professor | 259 | 42.1%     | 356   | 57.9%     | 615   | 30.1%      |
| Assistant Professor | 345 | 55.6%     | 275   | 44.4%     | 620   | 30.3%      |
| Instructor          | 267 | 63.9%     | 151   | 36.1%     | 418   | 20.5%      |
| Total               | 962 | 47.1%     | 1.081 | 52.9%     | 2.043 | 100.0%     |

Source: Personnel Data File, Fall 2013.

Note: Faculty headcount includes BSOM, School of Dental Medicine, and temporary positions; but does not include ROTC faculty, faculty on leave without pay, or faculty serving as administrators.

# Full and Part-Time Faculty by Race/Ethnicity



|                      | Re | Non<br>sident<br>Alien | Unk | nown  | o  | spanic<br>f any<br>race | Inc<br>A | erican<br>lian or<br>laska<br>ative | A   | sian | A  | ack or<br>frican<br>nerican | Ha<br>or | lative<br>waiian<br>Other<br>acific | W     | nite  | r | wo or<br>nore<br>aces | т     | otal    |
|----------------------|----|------------------------|-----|-------|----|-------------------------|----------|-------------------------------------|-----|------|----|-----------------------------|----------|-------------------------------------|-------|-------|---|-----------------------|-------|---------|
|                      |    | % of                   |     | % of  |    | % of                    |          | % of                                |     | % of |    | % of