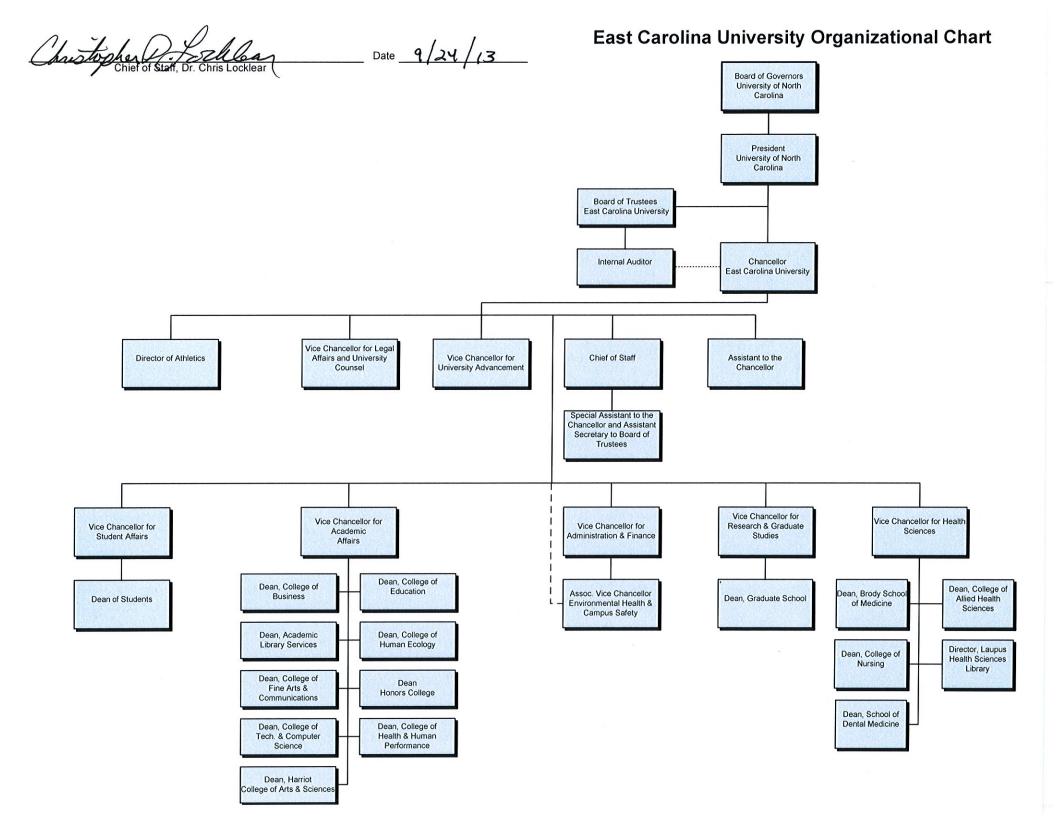

#### Fact Book 2013-2014 Table of Contents

**ORGANIZATIONAL CHARTS** 

| DIVISION OF ACADEMIC AFFAIRS                          | i    |
|-------------------------------------------------------|------|
| DIVISION OF ADMINISTRATION AND FINANCE                | ii   |
| DIVISION OF HEALTH SCIENCES                           | iii  |
| DIVISION OF RESEARCH AND GRADUATE STUDIES             | iv   |
| DIVISION OF STUDENT AFFAIRS                           | v    |
| DIVISION OF THE CHANCELLOR                            | vi   |
| DIVISION OF UNIVERSITY ADVANCEMENT                    | vii  |
| EAST CAROLINA UNIVERSITY                              | viii |
| STUDENTS                                              |      |
| HIGHLIGHTS                                            |      |
| FALL ENROLLMENT HISTORY 1909 - PRESENT                | 1    |
| STUDENT HIGHLIGHTS                                    | 2    |
| ENROLLMENT SUMMARY FALL TO FALL COMPARATIVE DATA      | 3    |
|                                                       | 5    |
| ADMISSIONS                                            |      |
| NEW FRESHMAN AVERAGE SAT BY RESIDENCY                 | 5    |
| NEW FRESHMAN ADMITTED AND ENROLLED BY SAT INTERVAL    | 6    |
| NEW FRESHMAN HIGH SCHOOL CLASS RANK                   | 7    |
| NEW FRESHMAN IN-STATE BY NC COUNTY                    | 8    |
| NEW FRESHMAN OUT-OF-STATE BY STATE OF RESIDENCY       | 9    |
| NEW TRANSFERS BY SENDING INSTITUTION                  | 10   |
| ENROLLMENT                                            |      |
| ON-CAMPUS AND DISTANCE EDUCATION                      | 11   |
| ON-CAMPUS AND TOTAL FTE                               | 12   |
| BY GENDER AND ATTENDANCE STATUS                       | 13   |
| BY RESIDENCY AND ATTENDANCE STATUS                    | 14   |
| BY CLASSIFICATION, ATTENDANCE STATUS, AND GENDER      | 15   |
| BY RESIDENCY AND CLASSIFICATION                       | 16   |
| HISTORY BY CLASSIFICATION AND GENDER                  | 17   |
| HISTORY BY CLASSIFICATION AND RESIDENCY               | 18   |
| BY CLASSIFICATION, ATTENDANCE STATUS, AND ETHNICITY   | 19   |
| BY CLASSIFICATION, GENDER, AND ETHNICITY              | 20   |
| HISTORY BY ETHNICITY                                  | 21   |
| IN-STATE ON CAMPUS BY NC COUNTY                       | 22   |
| IN-STATE DISTANCE EDUCATION BY NC COUNTY              | 23   |
| OUT-OF-STATE ON CAMPUS BY STATE OF RESIDENCY          | 24   |
| OUT-OF-STATE DISTANCE EDUCATION BY STATE OF RESIDENCY | 25   |
| UNDERGRADUATE AGE RANGE                               | 26   |
| GRADUATE AGE RANGE                                    | 27   |
| BY CLASSIFICATION AND METHOD OF COURSE DELIVERY       | 28   |
| BY IPEDS POPULATION                                   | 29   |
| BY STUDENT HOUSING OCCUPANCY AND LOCATION             | 30   |
| HISTORY AT ALL UNC PUBLIC INSTITUTIONS                | 31   |