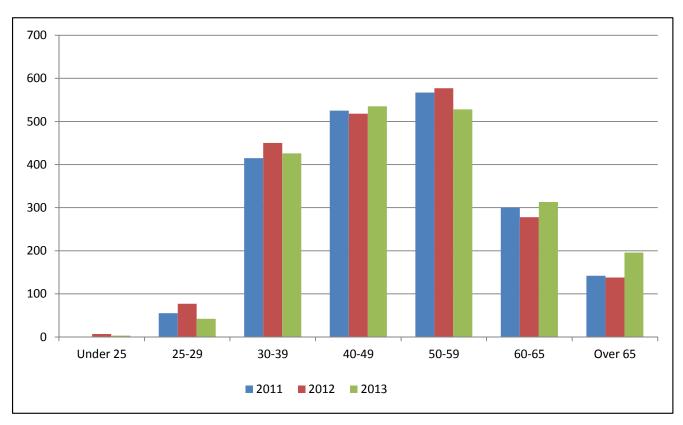

| 0        | 0.0%                                | 334   | 79.9% | 2 | 0.5%                  | 418   | 300.7   |
| Total and % of Total | 8  | 0.4%                   | 220 | 10.8% | 32 | 1.6%                    | 6        | 0.3%                                | 126 | 6.2% | 93 | 4.6%                        | 1        | 0.0%                                | 1,548 | 75.8% | 9 | 0.4%                  | 2,043 | 1,858.7 |

Source: Personnel Data File, Fall 2013.

Note: Faculty headcount includes BSOM, School of Dental Medicine, and temporary positions; but does not include ROTC faculty, faculty on leave without pay, or faculty serving as administrators. Note: Race/ethnicity reported using the new race/ethnicity categories as required by IPEDS.

## Full and Part-Time Faculty by Age Interval



|              |       | 2011       |       | 2012       |       | 2013       |
|--------------|-------|------------|-------|------------|-------|------------|
| Age Interval | N     | % of Total | N     | % of Total | N     | % of Total |
|              |       |            |       |            |       |            |
| Under 25     | 0     | 0.2%       | 7     | 0.0%       | 3     | 0.3%       |
| 25-29        | 55    | 2.9%       | 77    | 2.7%       | 42    | 3.8%       |
| 30-39        | 415   | 22.1%      | 450   | 20.7%      | 426   | 22.0%      |
| 40-49        | 525   | 25.4%      | 518   | 26.2%      | 535   | 25.3%      |
| 50-59        | 567   | 28.7%      | 577   | 28.3%      | 528   | 28.2%      |
| 60-65        | 300   | 13.9%      | 278   | 15.0%      | 313   | 13.6%