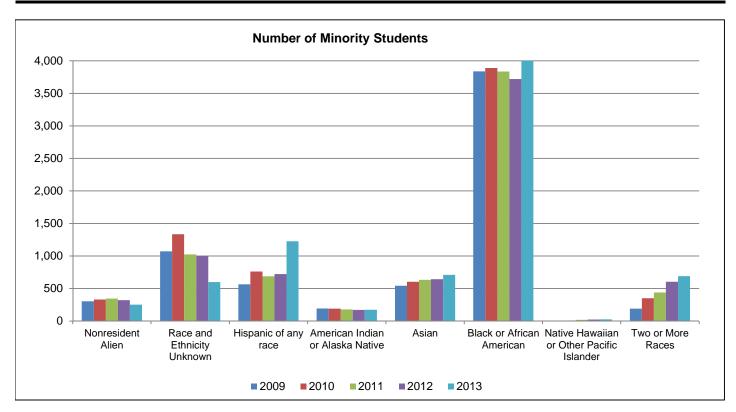

| In-State Out-of-State Total         |        |        |        |       |       |                  |        |        |              |
|-------------------------------------|--------|--------|--------|-------|-------|------------------|--------|--------|--------------|
| University Ethnic Profile:          | 2012   | 2013   | % Chg  | 2012  | 2013  | % Chg            | 2012   | 2013   | % Chg        |
| American Indian or Alaska Native    | 160    | 160    | 0%     | 10    | 13    | 30%              |        | 173    | 2%           |
| Asian                               | 608    | 659    | 8%     | 36    | 52    | 44%              | 644    | 711    | 10%          |
| Black or African American           | 3,509  | 3,813  | 9%     | 212   | 225   | 6%               | 3,721  | 4,038  | 9%           |
| Hispanic of Any Race                | 625    | 1,095  | 75%    | 96    | 132   | 38%              | 721    | 1,227  | 70%          |
| Native Hawaiian / Pacific Islander  | 21     | 23     | 10%    | 2     | 2     | 0%               | 23     | 25     | 9%           |
| Non-Resident Alien                  | 59     | 38     | -36%   | 263   | 214   | -19%             | 322    |        | -22%         |
| Race and Ethnicity Unknown          | 878    | 523    | -40%   | 123   | 77    | -37%             | 1,001  | 600    | -40%         |
| Two or More Races                   | 536    | 619    | 15%    | 68    | 72    | 6%               | 604    | 691    | 14%          |
| White                               | 17,196 | 16.773 | -2%    | 2,545 |       | -6%              |        | 19,170 | -3%          |
| Total:                              | 23,592 | 23,703 | 0%     | 3,355 | 3,184 | -5%              | ,      | 26,887 | 0%           |
| 1st-Time Freshman Ethnicity:        |        |        |        |       |       |                  |        |        |              |
| American Indian or Alaska Native    | 23     | 29     | 26%    | 3     | 4     | 33%              | 26     | 33     | 27%          |
| Asian                               | 99     | 120    | 21%    | 3     | 10    | 233%             | 102    | 130    | 27%          |
| Black or African American           | 525    | 696    | 33%    | 34    | 40    | 18%              | 559    | 736    | 32%          |
| Hispanic of Any Race                | 113    | 251    | 122%   | 23    | 40    | 74%              | 136    | 291    | 114%         |
| Native Hawaiian / Pacific Islander  | 4      | 4      | 0%     | 0     | 1     | 0%               | 4      | 5      | 25%          |
| Non-Resident Alien                  | 5      | 3      | -40%   | 14    | 9     | -36%             | 19     | 12     | -37%         |
| Race and Ethnicity Unknown          | 81     | 22     | -73%   | 16    | 4     | -75%             | 97     | 26     | -73%         |
| Two or More Races                   | 137    | 121    | -12%   | 24    | 22    | -8%              | 161    | 143    | -11%         |
| White                               | 2,348  | 2,577  | 10%    | 563   | 542   | -4%              | 2,911  | 3,119  | 7%           |
| Total:                              | 3,335  | 3,823  | 14.63% | 680   | 672   | -1.18%           | 4,015  | 4,495  | 11.96%       |
| University Gender Profile:          |        |        |        |       |       |                  |        |        |              |
| Undergraduate                       |        |        |        |       |       |                  |        |        |              |
| Male                                | 7,639  | 7,788  | 2%     | 1,112 | 1,014 | -9%              | 8,751  | 8,802  | 1%           |
| Female                              | 10,943 | 11,143 | 2%     | 1,604 | 1,563 | -3%              | 12,547 | 12,706 | 1%           |
| Graduate                            |        |        |        |       |       |                  |        |        |              |
| Male                                | 1,493  | 1,409  | -6%    | 272   | 229   | -16%             | 1,765  | 1,638  | -7%          |
| Female                              | 3,094  | 2,886  | -7%    | 367   | 378   | 3%               | 3,461  | 3,264  | -6%          |
| Medical                             |        |        |        |       |       |                  |        |        |              |
| Male                                | 160    | 163    | 2%     | 0     | 0     | 0%               | 160    | 163    | 2%           |
| Female                              | 159    | 160    | 1%     | 0     | 0     | 0%               | 159    | 160    | 1%           |
| Dental                              |        |        |        |       |       |                  |        |        |              |
| Male                                | 56     | 81     | 45%    | 0     | 0     | 0%               | 56     | 81     | 45%          |
| Female                              | 48     | 73     | 52%    | 0     | 0     | 0%               | 48     | 73     | 52%          |
| Total Male:                         | 9,348  | 9,441  | 0.99%  | 1,384 | 1,243 | -10.1 <b>9</b> % |        | 10,684 | -0.45%       |
| Total Female:                       | 14,244 | 14,262 | 0.13%  | 1,971 | 1,941 | -1.52%           | 16,215 | 16,203 | -0.07%       |
| Applied, Accepted, Enrolled:        |        |        |        |       |       |                  |        |        |              |
| First-Time Freshman                 |        |        |        |       |       |                  |        |        |              |
| Applied                             | 11,302 | 11,427 | 1%     | 4,233 | 3893  | -8.03%           | ,      | 15,320 | -1%          |
| Accepted                            | 7,240  | 8,555  | 18%    | 2,418 | 2683  | 10.96%           |        | 11,238 | 16%          |
| Enrolled                            | 3,335  | 3,823  | 15%    | 680   | 672   | -1.18%           | 4,015  | 4,495  | 12%          |
| New Undergraduate Transfers         |        |        |        |       |       |                  |        |        |              |
| Applied                             | 2,586  | 2,280  | -12%   | 554   | 427   | -22.92%          | 3,140  | -      | -14%         |
| Accepted                            | 1,799  | 1,737  | -3%    | 301   | 262   | -12.96%          |        |        | -5%          |
| Enrolled                            | 1,297  | 1,221  | -6%    | 128   | 107   | -16.41%          | 1,425  | 1,328  | -7%          |
| First-Time Graduate Students        |        |        |        |       |       |                  |        |        |              |
| Applied                             | 2,259  | 2,060  | -9%    | 1,154 | 1325  | 14.82%           | -      | ,      | -1%          |
| Accepted                            | 1,577  | 1,407  | -11%   | 462   | 496   | 7.36%            |        |        | -7%          |
| Enrolled                            | 1,273  | 1,138  | -11%   | 235   | 242   | 2.98%            | 1,508  | 1,380  | -8%          |
| First-Time Doctor's Degree (Profess |        |        |        |       |       |                  |        |        |              |
| Applied                             | 978    | 1,075  | 10%    | 65    | 51    | -21.54%          |        |        | 8%           |
| Accepted                            | 204    | 255    | 25%    | 4     | 2     | -50.00%          |        | 257    | 24%          |
| Enrolled                            | 163    | 182    | 12%    | 2     |       | -100.00%         |        | 182    | 10%          |
| Total Applied:                      | 17,125 |        | -1.65% | 6,006 |       |                  | -      | 22,538 |              |
| Total Accepted:                     | 10,820 |        | 10.48% | 3,185 | 3,443 |                  | 14,005 |        | <b>9.94%</b> |
| Total Newly Enrolled:               | 6,068  | 6,364  | 4.88%  | 1,045 | 1,021 | -2.30%           | 7,113  | 7,385  | 3.82%        |