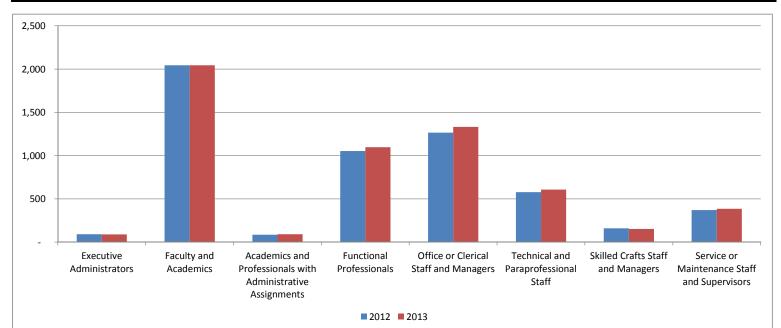

#### FACULTY AND STAFF

| HIGHLIGHTS                                                           |     |
|----------------------------------------------------------------------|-----|
| FACULTY AND STAFF HIGHLIGHTS                                         | 85  |
|                                                                      |     |
| FACULTY                                                              |     |
| BY RANK AND GENDER                                                   | 86  |
| BY RANK AND ETHNICITY                                                | 87  |
| BY AGE INTERVAL                                                      | 88  |
| BY RANK, GENDER, AND AVERAGE AGE                                     | 89  |
| BY UNIT, TENURE STATUS, GENDER, AND FTE                              | 90  |
| BY UNIT, GENDER, FULL OR PART-TIME STATUS, AND FTE                   | 91  |
| LONGITUDINAL PROFILE OF TENURE STATUS                                |     |
| EXCLUDING MEDICAL AND DENTAL                                         | 92  |
| ALL ECU UNITS                                                        | 93  |
| AVERAGE SALARY HISTORY FOR FULL-TIME 9-10 MONTH BY RANK AND GENDER   | 94  |
| AVERAGE SALARY OF PERMANENT FACULTY BY RANK, GENDER, AND ETHNICITY   |     |
| EXCLUDING MEDICAL AND DENTAL                                         | 95  |
| MEDICAL AND DENTAL ONLY                                              | 96  |
| BY UNIT AND TERMINAL DEGREE                                          | 104 |
| PERMANENT FACULTY TURNOVER                                           | 105 |
| UNIVERSITY PERSONNEL                                                 |     |
| HISTORY BY JOB CATEGORY CODE (JCAT) AND GENDER                       | 97  |
| BY JOB CATEGORY CODE (JCAT), GENDER, AND ETHNICITY                   | 98  |
| BY JOB CATEGORY CODE (JCAT), GENDER, AND FULL/PART-TIME STATUS       | 99  |
| HISTORY BY STANDARD OCCUPATIONAL CLASSIFICATION (SOC) AND GENDER     | 100 |
| BY STANDARD OCCUPATIONAL CLASSIFICATION (SOC), GENDER, AND ETHNICITY | 101 |